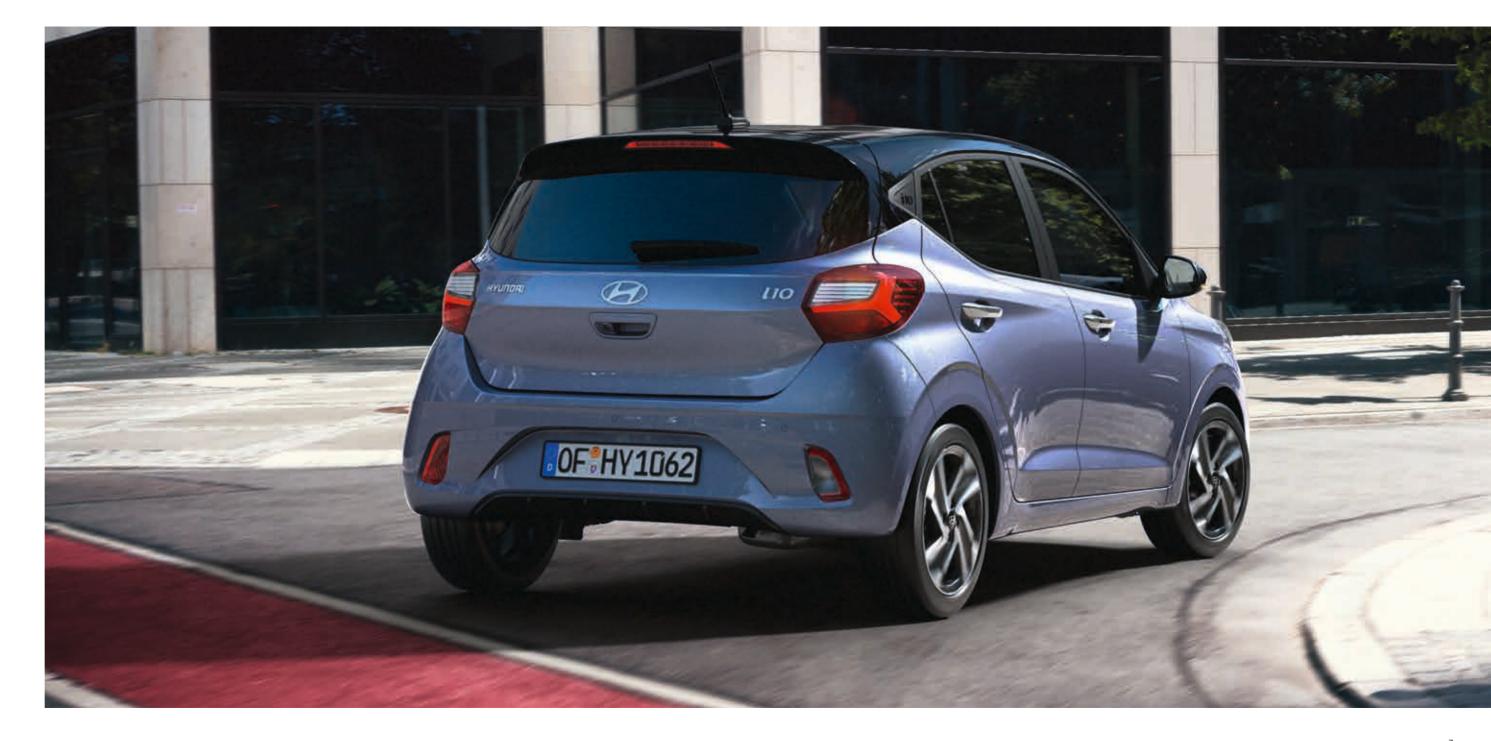

## You're in for a big surprise.

All flowing lines and muscular contrasts, the i10's dynamic new look catches the eye in an instant. Inspired by the shape of human muscles clothed in athletic sportswear, the clean, smoothly muscled main body has been shaped to provide maximum inner space. The redesigned LED signature gives the i10 a distinctive new look for more dynamics and better visibility. The rear LED combination lights now also feature a dynamic 'H' on the horizontal tailgate line

# Perfect for small spaces and big moments.

City streets can get a bit crowded sometimes. So when it comes to navigating narrow intersections and squeezing into tight parking spaces, you'll love this clever city car's refreshing manoeuvrability. Measuring just 3.67 metres long and 1.68 metres wide, the i10 combines a compact exterior with a roomy interior. So, no matter if you're parallel parking in traffic or packing loads of luggage for a weekend get-away, the i10 gives you plenty of cargo space and flexibility to live your life in a big way.