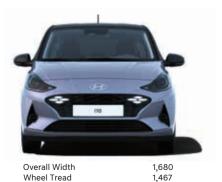

# Perfect for small spaces and big moments.

City streets can get a bit crowded sometimes. So when it comes to navigating narrow intersections and squeezing into tight parking spaces, you'll love this clever city car's refreshing manoeuvrability. Measuring just 3.67 metres long and 1.68 metres wide, the i10 combines a compact exterior with a roomy interior. So, no matter if you're parallel parking in traffic or packing loads of luggage for a weekend get-away, the i10 gives you plenty of cargo space and flexibility to live your life in a big way.

Unit:mm

All figures refer to the i10 equipped with an 16" wheel.

Wheel Tread 1,478