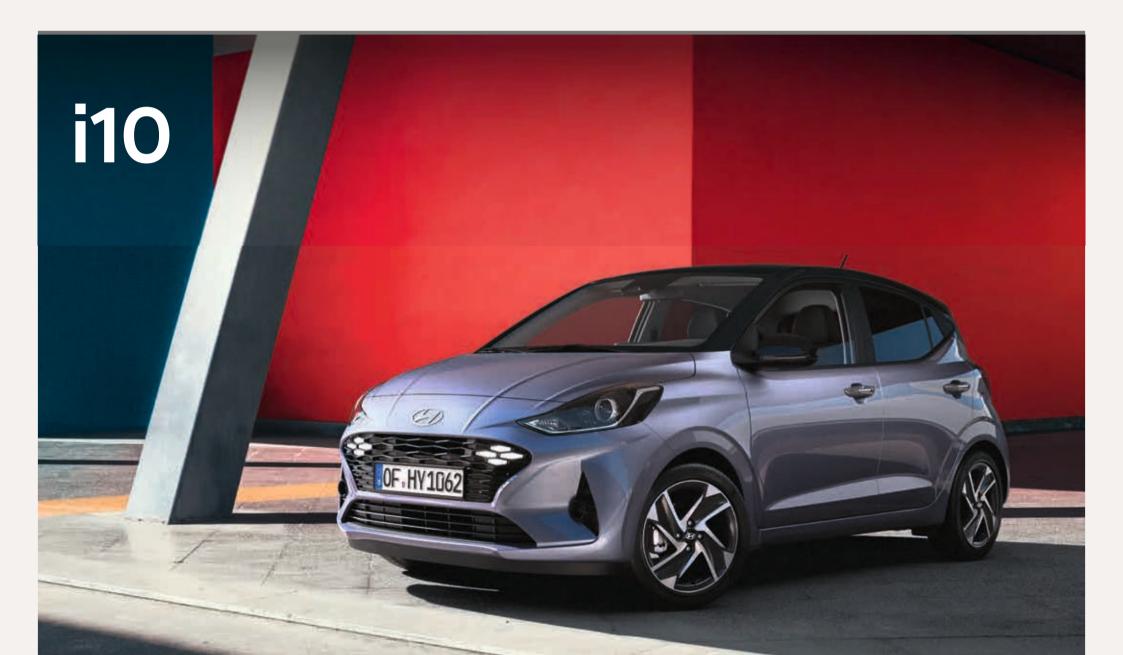

# Go ahead. Make a big statement.

In life, it's the small things that make a big difference. Like the Hyundai i10. With its refreshed expressive design and stellar selection of cutting-edge smart tech - it's a clever companion that gives you the style and flexibility you need to live life by your rules.

# Bolder and more beautiful.

With a dynamic update of its expressive design, this bold city car is giving new meaning to the old saying: good things come in small packages. Now featuring a sportier stance, the i10 gives off a bolder feeling thanks to its low roof and long wheelbase. In the front, the LED Day Running Lights have now been integrated into the sporty wide front grille, which features a new honeycomb mesh design for a powerfully modern statement.

## You're in for a big surprise.

All flowing lines and muscular contrasts, the i10's dynamic new look catches the eye in an instant. Inspired by the shape of human muscles clothed in athletic sportswear, the clean, smoothly muscled main body has been shaped to provide maximum inner space. The redesigned LED signature gives the i10 a distinctive new look for more dynamics and better visibility. The rear LED combination lights now also feature a dynamic 'H' on the horizontal tailgate line