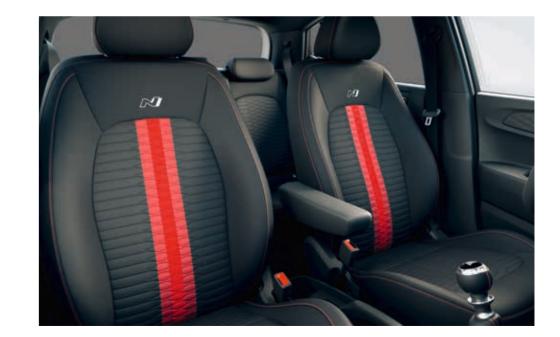

# Get into a whole new level of sportiness.

Sit down in the i10 N Line's upgraded cockpit and you'll feel its motor sport roots instantly. The exclusive N Line steering wheel and gearshift are enhanced by the red air vent rings set in a black finish dashboard. The sporty seats have been redesigned with new triple red line fabric with a dynamic new pattern and red contrast stitching.