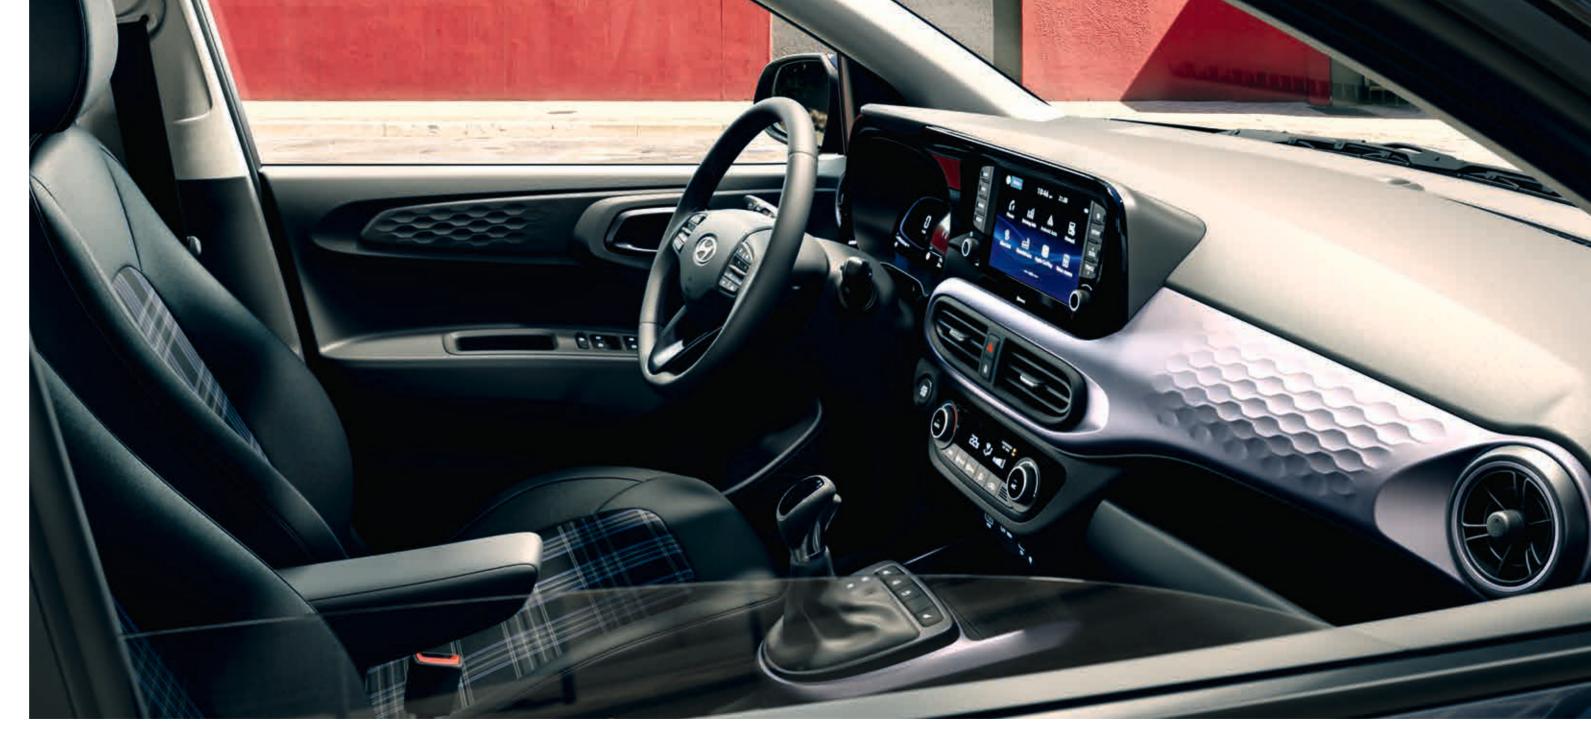

# Precision roominess and cutting-edge smart tech.

Inside the stylish cabin, new patterns, fresh textures and the latest multi-media technology welcome you with a clean and modern look. Sleek and futuristic, the new digital 4.2" LCD cluster give you easy-to-read access to a wide range of car systems and driver information together with the 8" centre touch-screen. An eye-catching 3D honeycomb pattern is featured on the dashboard and door panels for a sporty edge throughout the cockpit. And the circular air-vents visually extend the dashboard into the door trim for a wider, more spacious feeling.

#### Digital cluster and 8" touch screen with rear view camera,

The i10 offers you one of the most comprehensive connectivity offerings in its class with a new digital 4.2" cluster as well as Apple CarPlay™ and Android Auto™ to mirror your smartphone on the 8" centre touch-screen. It also makes reversing easier. The rear view camera system utilises the centre touch-screen to give you an unobstructed look behind your i10 while in reverse gear.