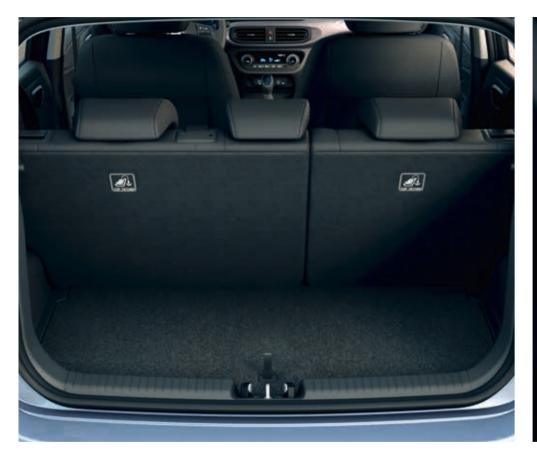

#### Versatile load space.

One of the biggest in the segment, the 252-litre boot is also very adaptable. The two-stage luggage board maximises space in the lower position, the upper position creates a level loading area for long items. And the one-hand folding split rear seats drop down quickly for 1050 litres of cargo space.