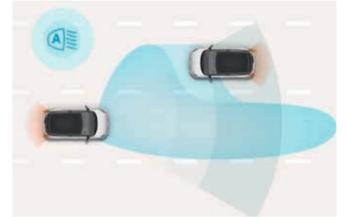

#### Leading Vehicle Departure Alert (LVDA)

This clever feature for city driving alerts the driver when the vehicle in front departs from an idle state, like at a stoplight or in a traffic jam.