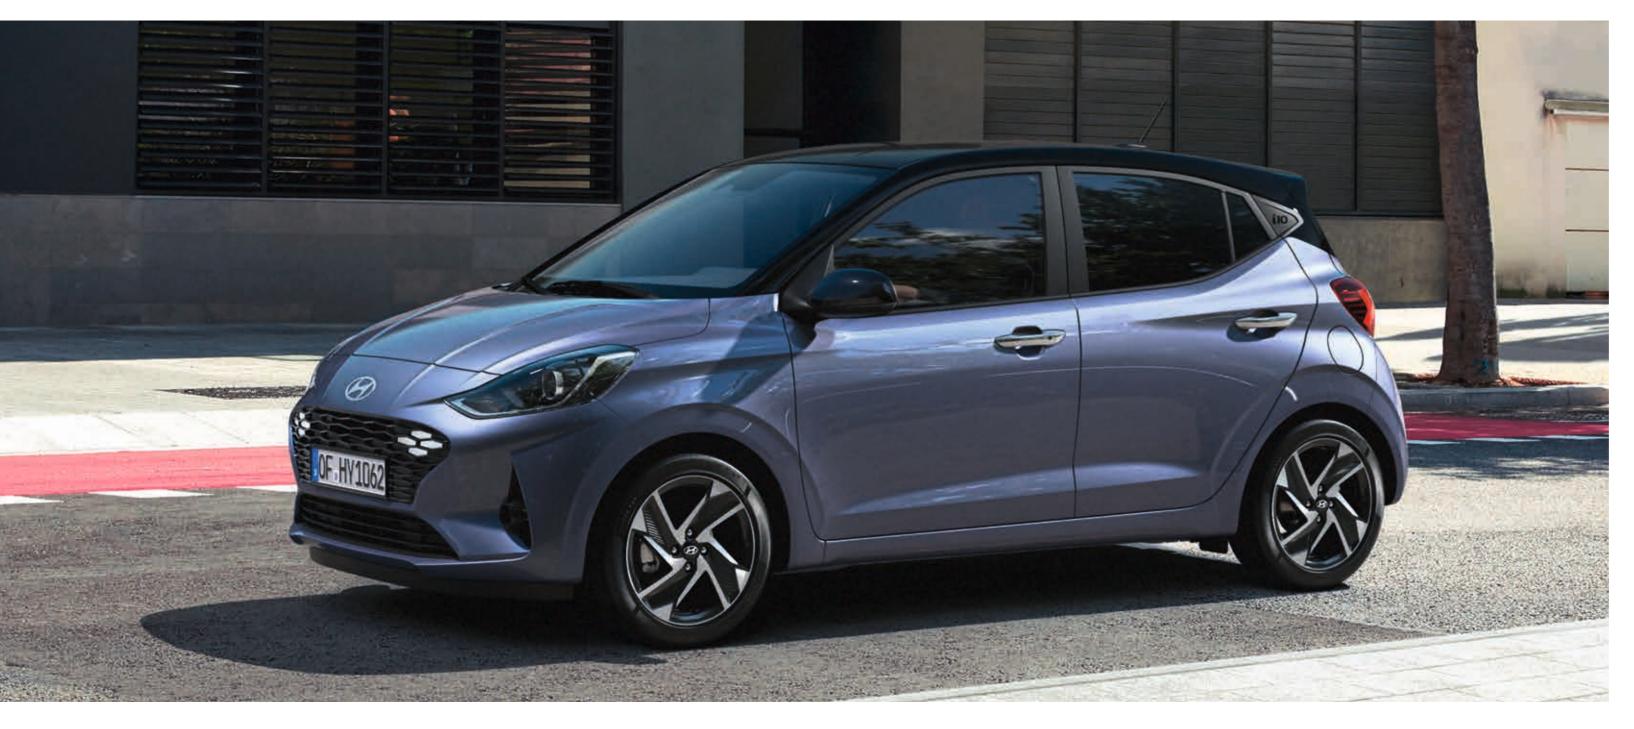

# Bolder and more beautiful.

With a dynamic update of its expressive design, this bold city car is giving new meaning to the old saying: good things come in small packages. Now featuring a sportier stance, the i10 gives off a bolder feeling thanks to its low roof and long wheelbase. In the front, the LED Day Running Lights have now been integrated into the sporty wide front grille, which features a new honeycomb mesh design for a powerfully modern statement.

## You're in for a big surprise.

All flowing lines and muscular contrasts, the i10's dynamic new look catches the eye in an instant. Inspired by the shape of human muscles clothed in athletic sportswear, the clean, smoothly muscled main body has been shaped to provide maximum inner space. The redesigned LED signature gives the i10 a distinctive new look for more dynamics and better visibility. The rear LED combination lights now also feature a dynamic 'H' on the horizontal tailgate line

## N Line -A strong statement of sporty design.

Take it to the next level with eye-catching design elements inspired by the high-performance N series. Next to a range of exclusive design features, the i10 N Line also offers a sportier driving experience with the option of a powerful 100 PS engine. The diagonal LED Daytime Running Lights (DRL) and redesigned multi-face reflector LED headlamps make a strong sporty impression both day and night.

# Dynamic and Assertive. From every angle.

One look is all it takes to see the motorsport roots of the i10 N Line. Its exterior design enhancements include an exclusive N grille and bumpers, giving it a dynamic look reminiscent of the high-performance N models. The updated rear LED combination lights feature a redesigned light signature for an even more dynamic look and better visibility - and together with the exclusive new 16-inch alloy wheels - emphasise this city car's sporty edge.