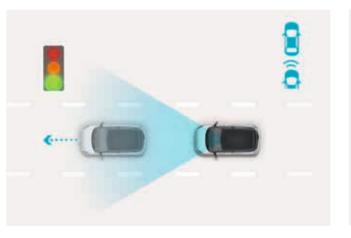

#### Leading Vehicle Departure Alert (LVDA)

This clever feature for city driving alerts the driver when the vehicle in front departs from an idle state, like at a stoplight or in a traffic jam.