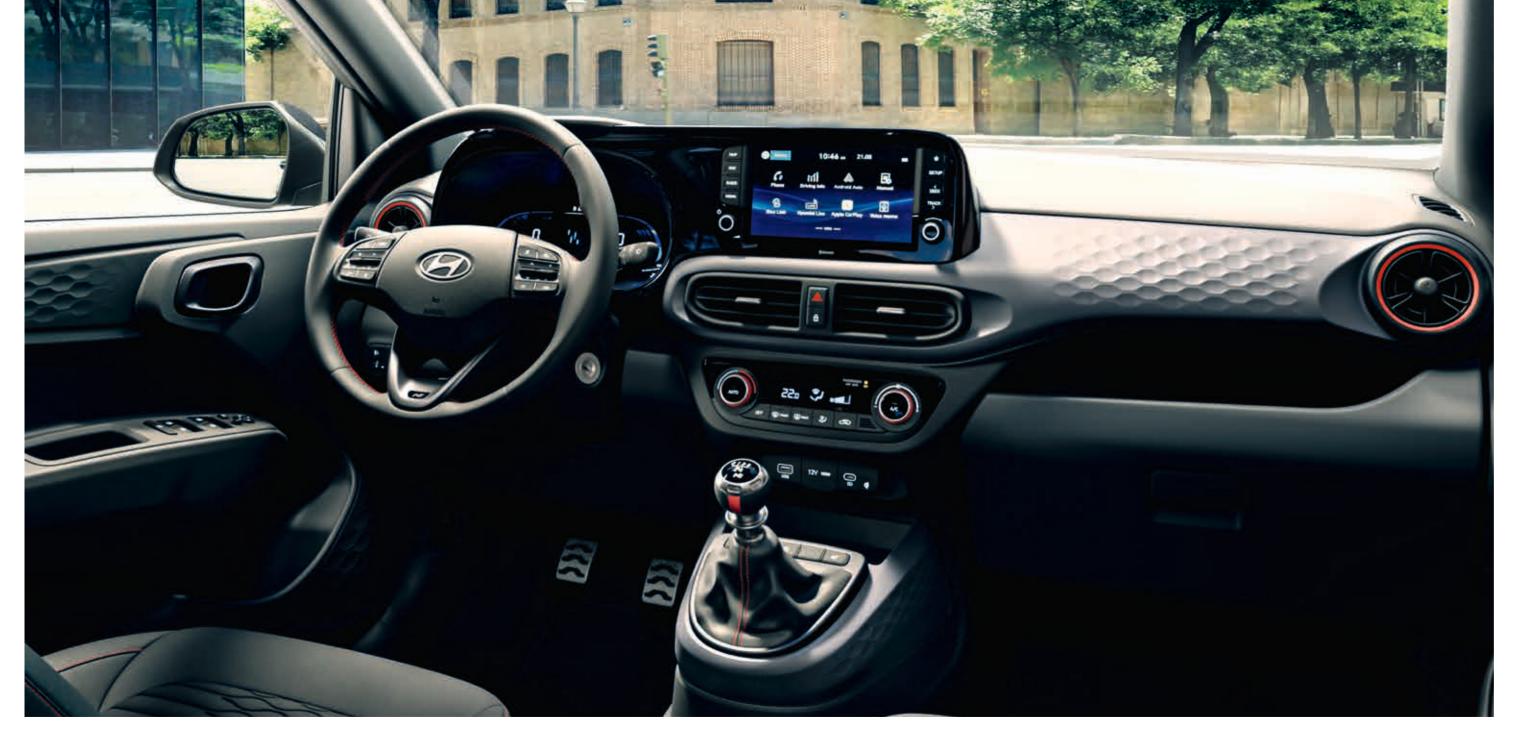

# Precision roominess and cutting-edge smart tech.

Inside the stylish cabin, new patterns, fresh textures and the latest multi-media technology welcome you with a clean and modern look. Sleek and futuristic, the new digital 4.2" LCD cluster give you easy-to-read access to a wide range of car systems and driver information together with the 8" centre touch-screen. An eye-catching 3D honeycomb pattern is featured on the dashboard and door panels for a sporty edge throughout the cockpit. And the circular air-vents visually extend the dashboard into the door trim for a wider, more spacious feeling.

### **Connected Car Services.**

Control your i10 from your smartphone - or with your voice. On top of the many clever features you can control with the Bluelink app, a free 3-year subscription to Hyundai's LIVE Services is also included with the 8" navigation system to let you make the most of Bluelink® Connected Car Services. Like for example with real-time traffic information to provide you with the fastest routes according to prevailing conditions. Save time on the road and enjoy precise arrival time estimates. Staying up-to-date is easy. You'll receive two free map & infotainment software updates per year automatically over the air rather than needing to download and install them manually or visit a dealership to get them.

#### Digital cluster and 8" touch screen with rear view camera,

The i10 offers you one of the most comprehensive connectivity offerings in its class with a new digital 4.2" cluster as well as Apple CarPlay™ and Android Auto™ to mirror your smartphone on the 8" centre touch-screen. It also makes reversing easier. The rear view camera system utilises the centre touch-screen to give you an unobstructed look behind your i10 while in reverse gear.