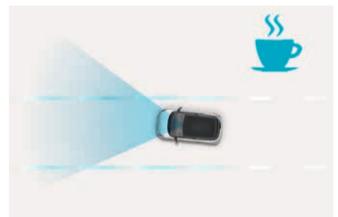

#### Driver Attention Warning (DAW)

When a pattern of fatigue or distraction is identified, the system gets your attention with an alert and pop-up message suggesting a break.