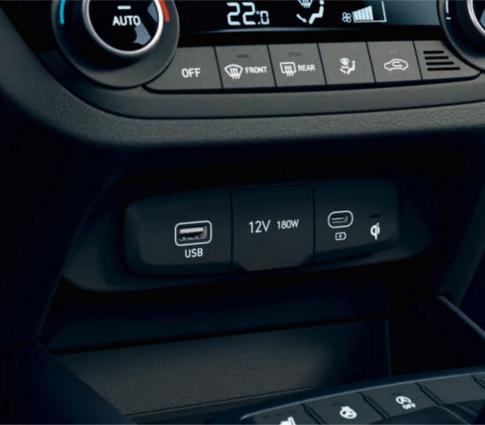

#### Wireless charging and USB-C.

The wireless charging tray conveniently located in the centre console lets you easily charge a compatible Qi-enabled smartphone without the use of cables. And for fast charging and universal compatibility, there's a USB-C port in the front and the rear. The front has a USB-A port for data as well.