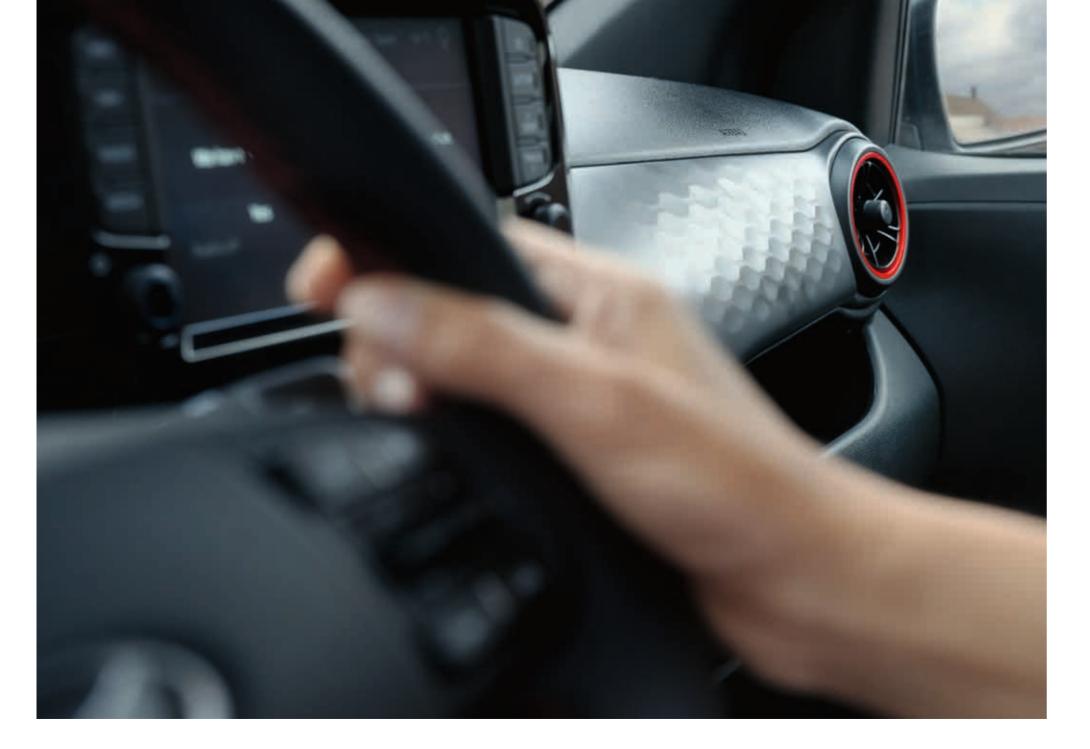

# Precision roominess and cutting-edge smart tech.

Inside the stylish cabin, new patterns, fresh textures and the latest multi-media technology welcome you with a clean and modern look. Sleek and futuristic, the new digital 4.2" LCD cluster give you easy-to-read access to a wide range of car systems and driver information together with the 8" centre touch-screen. An eye-catching 3D honeycomb pattern is featured on the dashboard and door panels for a sporty edge throughout the cockpit. And the circular air-vents visually extend the dashboard into the door trim for a wider, more spacious feeling.