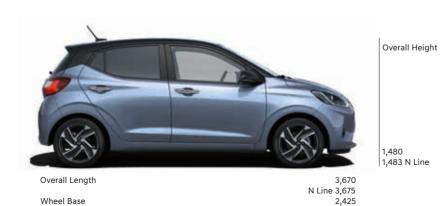

# Perfect for small spaces and big moments.

City streets can get a bit crowded sometimes. So when it comes to navigating narrow intersections and squeezing into tight parking spaces, you'll love this clever city car's refreshing manoeuvrability. Measuring just 3.67 metres long and 1.68 metres wide, the i10 combines a compact exterior with a roomy interior. So, no matter if you're parallel parking in traffic or packing loads of luggage for a weekend get-away, the i10 gives you plenty of cargo space and flexibility to live your life in a big way.

Unit:mm

All figures refer to the i10 equipped with an 16" wheel.

Wheel Tread 1,478