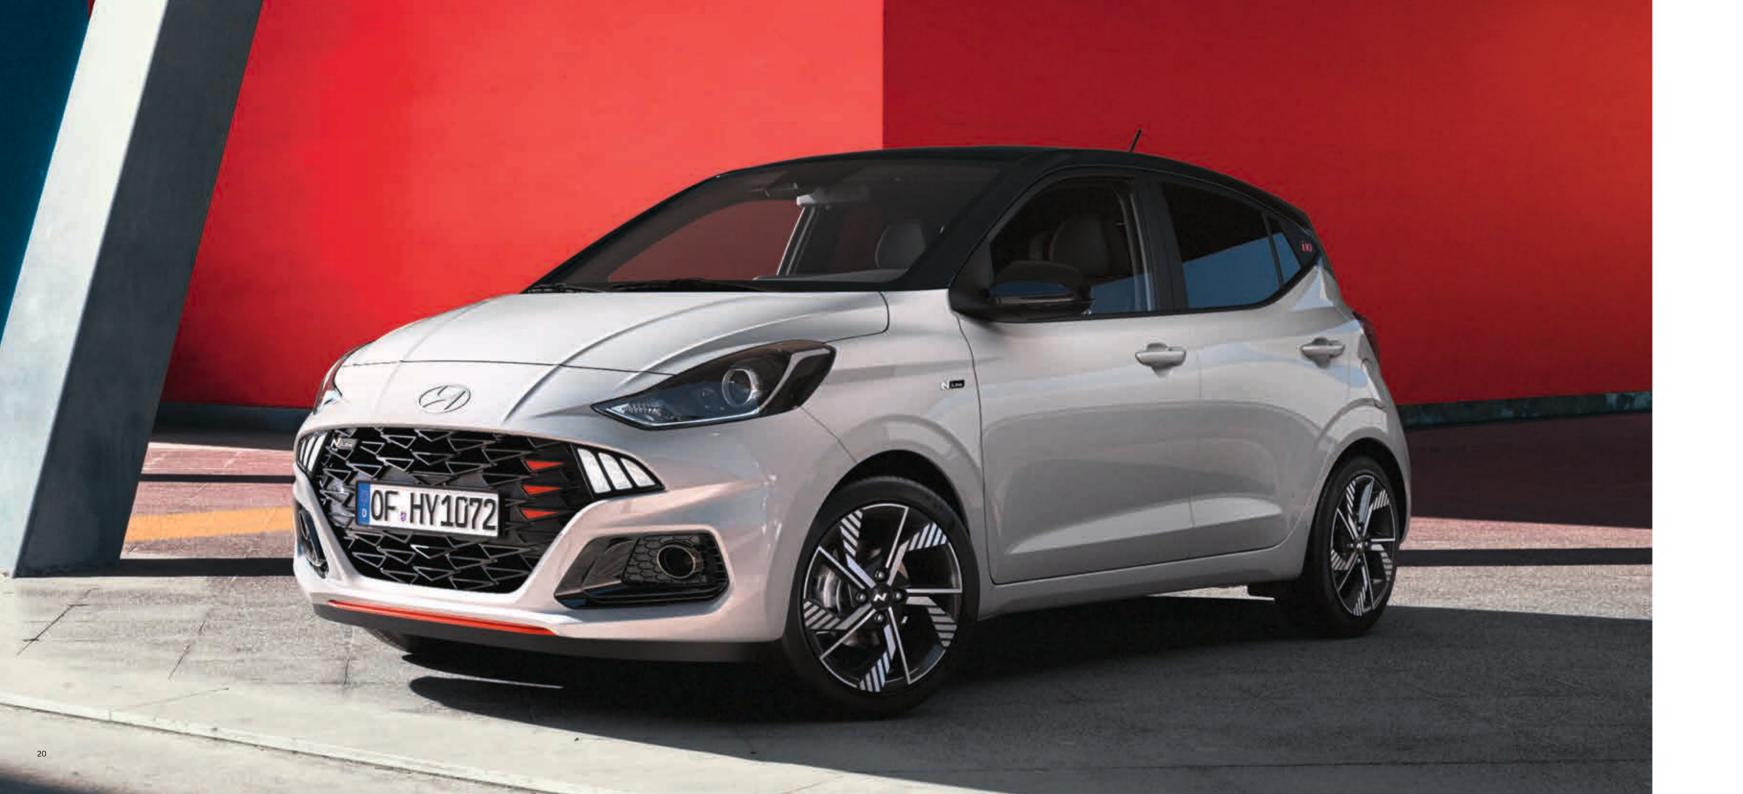

# Bolder and more beautiful.

With a dynamic update of its expressive design, this bold city car is giving new meaning to the old saying: good things come in small packages. Now featuring a sportier stance, the i10 gives off a bolder feeling thanks to its low roof and long wheelbase. In the front, the LED Day Running Lights have now been integrated into the sporty wide front grille, which features a new honeycomb mesh design for a powerfully modern statement.

## You're in for a big surprise.

All flowing lines and muscular contrasts, the i10's dynamic new look catches the eye in an instant. Inspired by the shape of human muscles clothed in athletic sportswear, the clean, smoothly muscled main body has been shaped to provide maximum inner space. The redesigned LED signature gives the i10 a distinctive new look for more dynamics and better visibility. The rear LED combination lights now also feature a dynamic 'H' on the horizontal tailgate line