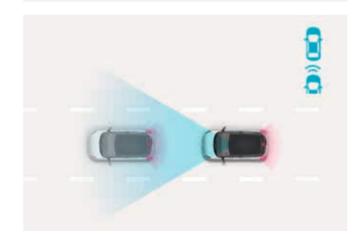

#### Forward Collision-Avoidance Assist (FCA)

Sensing the road ahead with the multi-function camera, FCA warns you and then automatically brakes when it detects sudden braking by a car ahead. Includes pedestrian and cyclist detection.