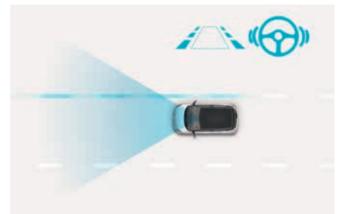

### Hyundai SmartSense

With Hyundai SmartSense, our cutting-edge Advanced Driver Assistance Systems, the i10 offers one of the most comprehensive active safety technology packages in its class - built to provide you with more safety and peace of mind. A multi-function camera in combination with multiple sensors, provides the 6 different functions highlighted here.

#### Lane Keeping Assist (LKA)

Lane Keeping Assist uses the front multi-function camera to monitor the lines of the road. In case of an unintended lane departure, it warns you and can apply steering control to guide the car back to the lane.