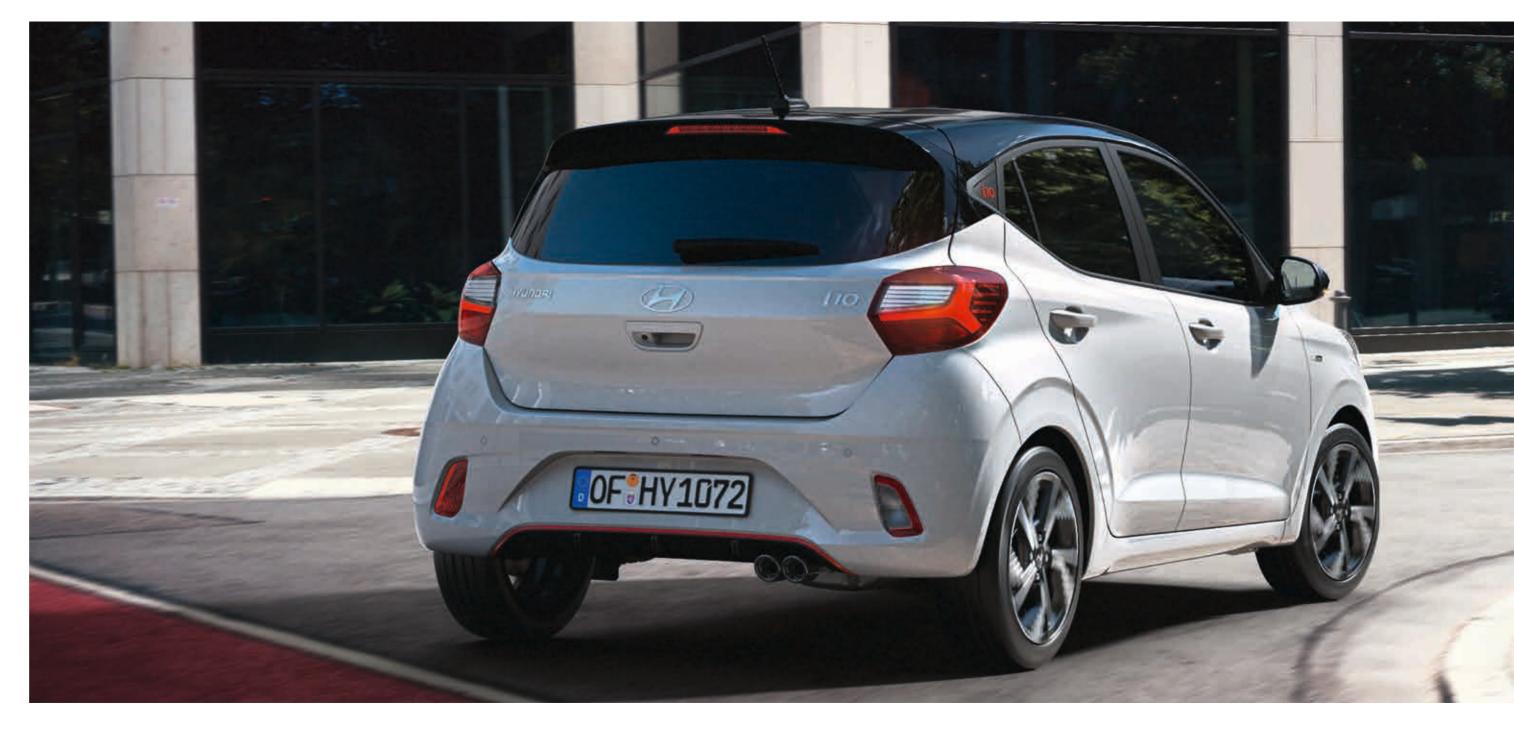

## You're in for a big surprise.

All flowing lines and muscular contrasts, the i10's dynamic new look catches the eye in an instant. Inspired by the shape of human muscles clothed in athletic sportswear, the clean, smoothly muscled main body has been shaped to provide maximum inner space. The redesigned LED signature gives the i10 a distinctive new look for more dynamics and better visibility. The rear LED combination lights now also feature a dynamic 'H' on the horizontal tailgate line