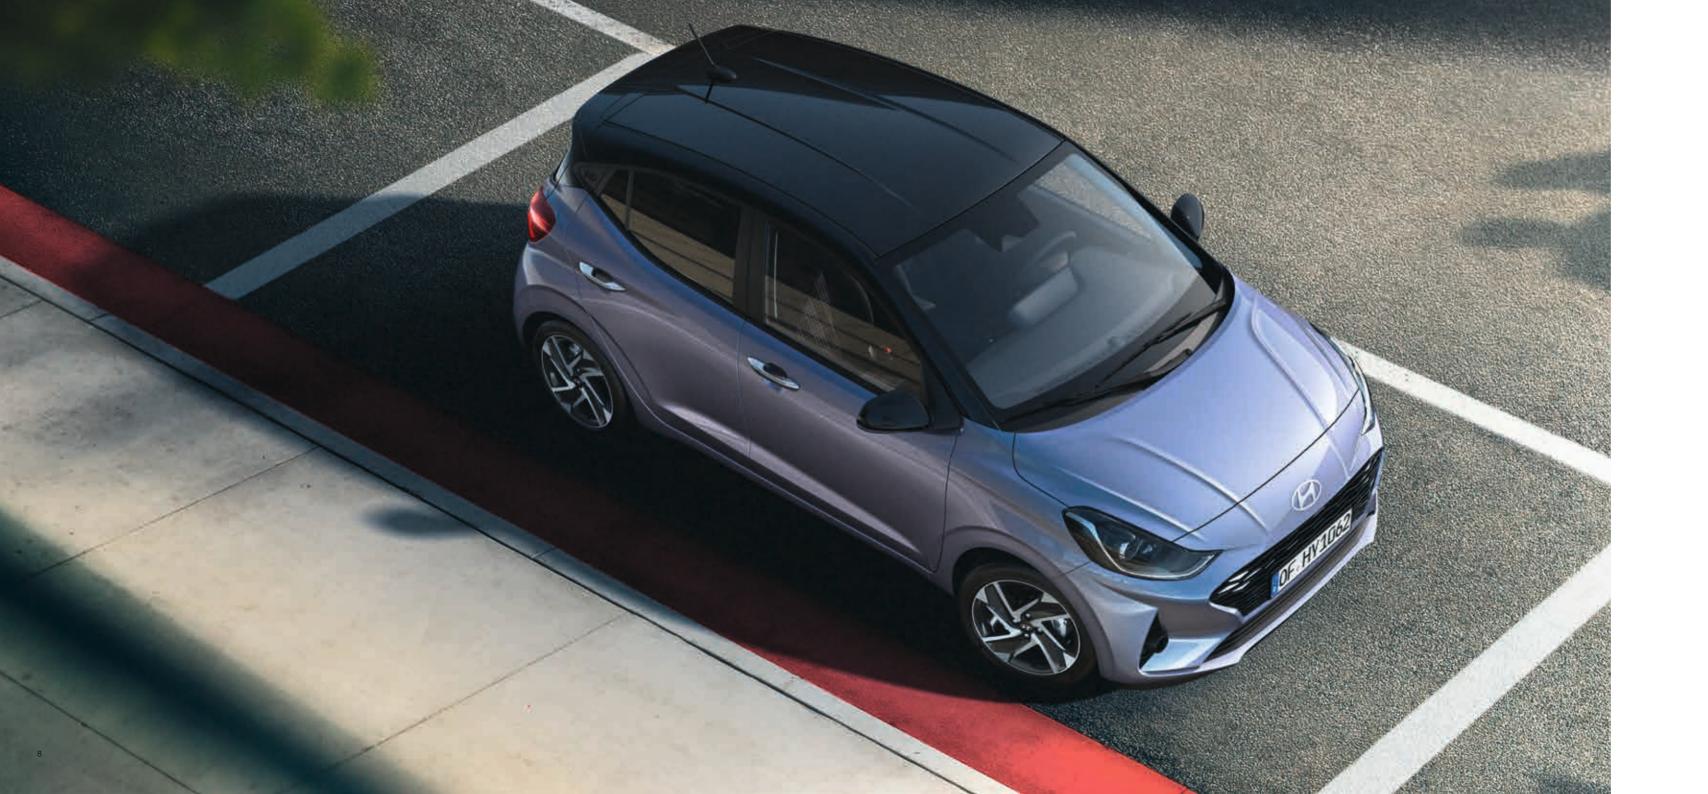

# Bolder and more beautiful.

With a dynamic update of its expressive design, this bold city car is giving new meaning to the old saying: good things come in small packages. Now featuring a sportier stance, the i10 gives off a bolder feeling thanks to its low roof and long wheelbase. In the front, the LED Day Running Lights have now been integrated into the sporty wide front grille, which features a new honeycomb mesh design for a powerfully modern statement.

### Personalise your perfect version.

With 9 exterior colours and a two-tone roof available in Phantom Black to choose from - you can personalise your own distinctive look with a wide range of dynamic colour combinations.