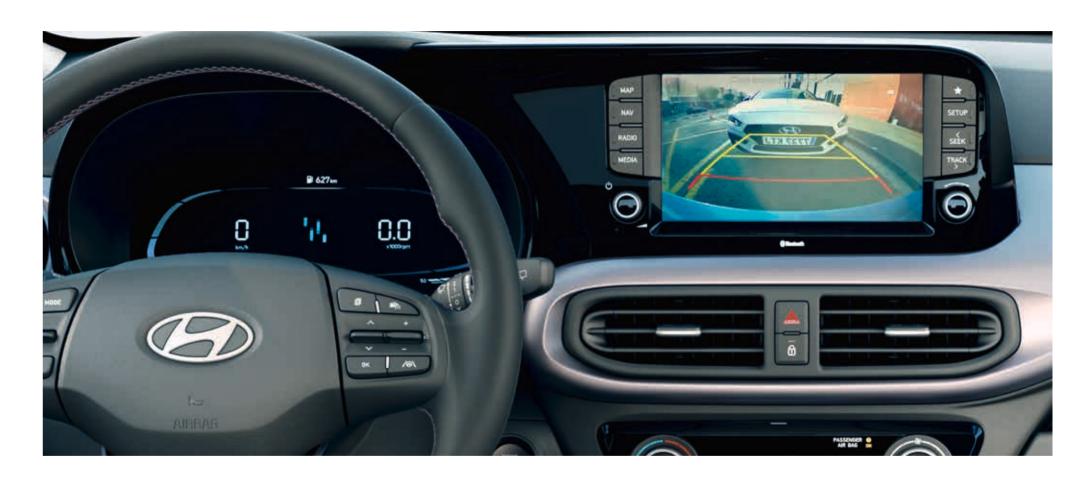

#### Digital cluster and 8" touch screen with rear view camera,

The i10 offers you one of the most comprehensive connectivity offerings in its class with a new digital 4.2" cluster as well as Apple CarPlay™ and Android Auto™ to mirror your smartphone on the 8" centre touch-screen. It also makes reversing easier. The rear view camera system utilises the centre touch-screen to give you an unobstructed look behind your i10 while in reverse gear.