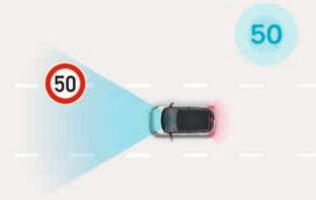

#### Intelligent Speed Limit Assist (ISLA)

Recognizes road speed signs and displays the speed limit in real time in both the navigation system display and instrument cluster. When Smart Cruise Control is on, ISLA offers the possibility to easily adapt your speed to the speed limit.