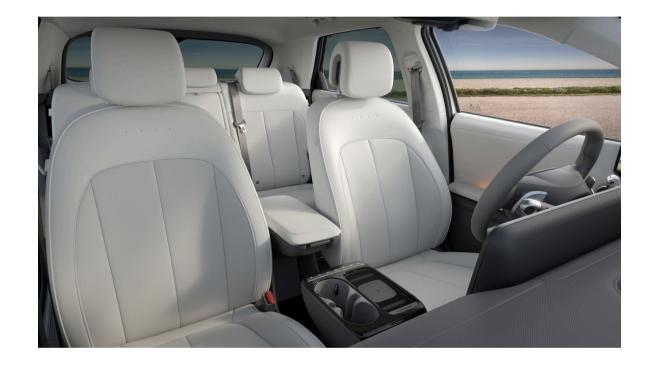

Inside the new IONIQ 5, we have blurred the lines between living space and moving space. Our E-GMP platform enables us to completely reimagine the interior, providing a whole new in-car experience. The spacious, flat floor, highly adjustable front seats that can be fully reclined, and a sliding centre console that can be moved back and forth, combine to create a more relaxed driving experience.

#### Highly adjustable electric seats

The Front Relaxation Seats available with the optional Zen Pack or Tech Pack Max are adjustable in 8 ways and can fold flat for a power nap. When fully reclined a calf support pops for relaxing leg support. The sliding electric rear seats are also available in the option packs.