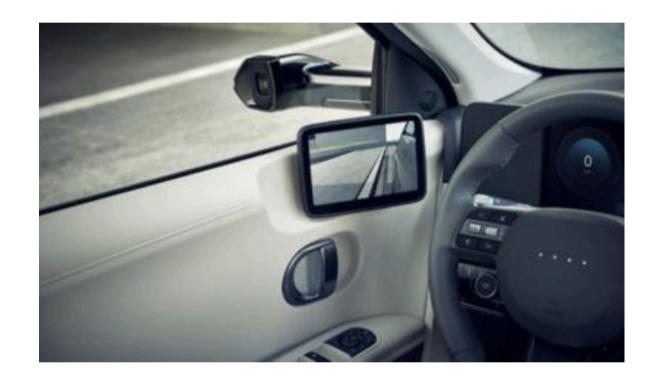

#### Digital side mirrors

Enjoy a clear view of what's happening on both sides of the vehicle – even in bad weather conditions. Digital Side Mirrors give you a wider angle view compared to traditional mirrors.

# Camera-based monitoring systems

The updated new IONIQ 5 is available with a range of camera-based monitoring systems that give you a better view of what's going on around you in traffic. Enjoy clearer, wider-angle visibility in all kinds of weather with Digital Side Mirrors and a Digital Centre Mirror. And for easier and safer parking, the Surround View Monitor gives you a bird's-eye 360-degree view of everything around your vehicle.