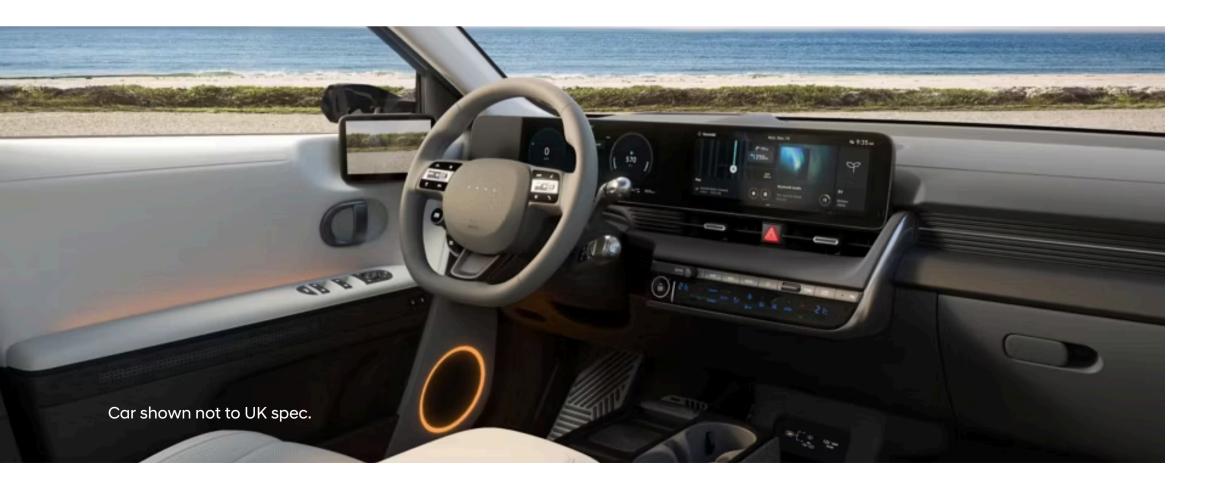

## Live, drive, work, relax.

With our dedicated electric vehicle platform, we have been able to create an interior that offers a completely new in-car experience, redefining both living space and moving space.

Inside the new IONIQ 5, we have blurred the lines between living space and moving space. Our E-GMP platform enables us to completely reimagine the interior, providing a whole new in-car experience. The spacious, flat floor, highly adjustable front seats that can be fully reclined, and a sliding centre console that can be moved back and forth, combine to create a more relaxed driving experience.

#### 12.3 "Touchscreen and 12.3" Instrument panel

The 12.3" infotainment touchscreen gives you access to all settings including connectivity to your phone via Bluetooth, or Apple Car Play / Android Auto, giving you control over your preferences and customisation of settings.