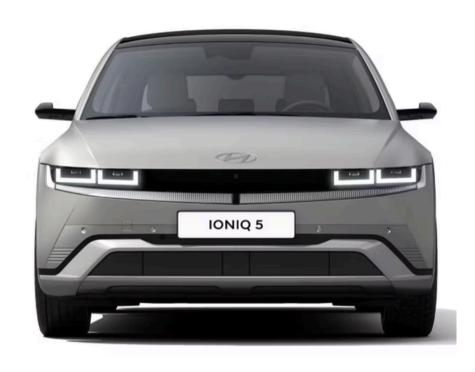

#### The front.

The front bumper is defined by a newly refined V-shape incorporating distinctive hidden lights that provide an unmistakable light signature.

The new IONIQ 5 showcases a simple and clean design that sets it apart from other electric vehicles. The clamshell hood of the car spans the entire width, creating a seamless and high-tech appearance. The LED lighting features unique jewel-like design elements called Parametric Pixels, which are present in all IONIQ models.