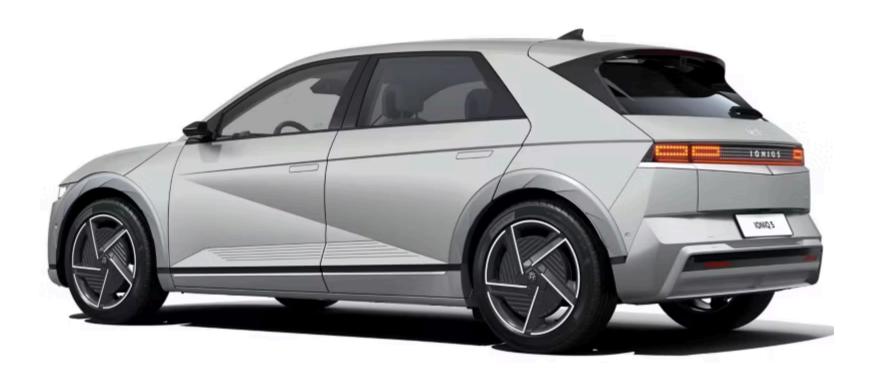

#### The rear.

The evocative design of the redesigned rear bumper and hatch harmonises powerfully with the rectangular Parametric Pixels rear light signature.