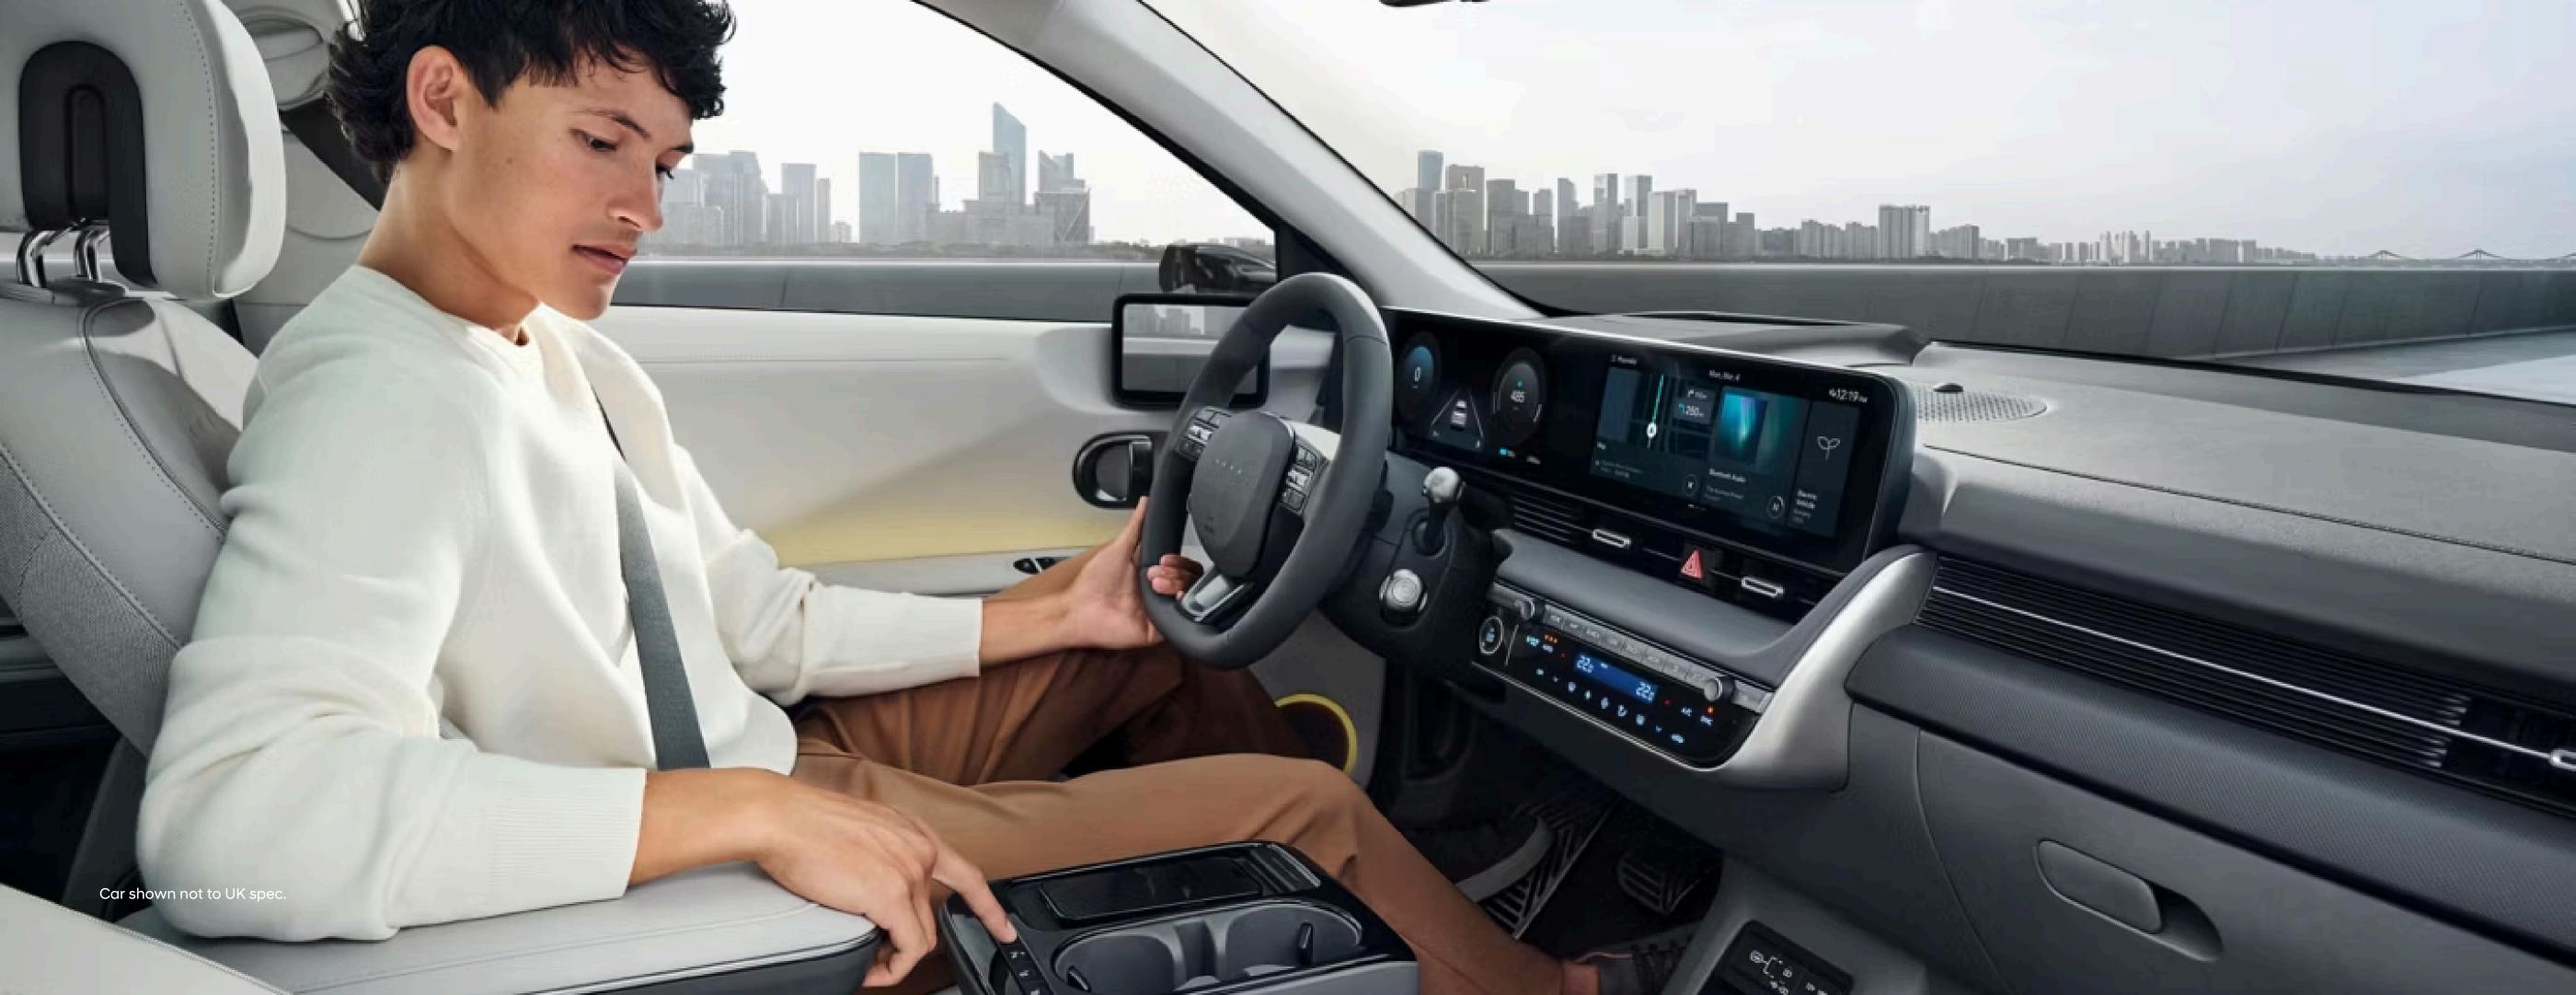

#### 12.3 "Touchscreen and 12.3" Instrument panel

The 12.3" infotainment touchscreen gives you access to all settings including connectivity to your phone via Bluetooth, or Apple Car Play / Android Auto, giving you control over your preferences and customisation of settings.