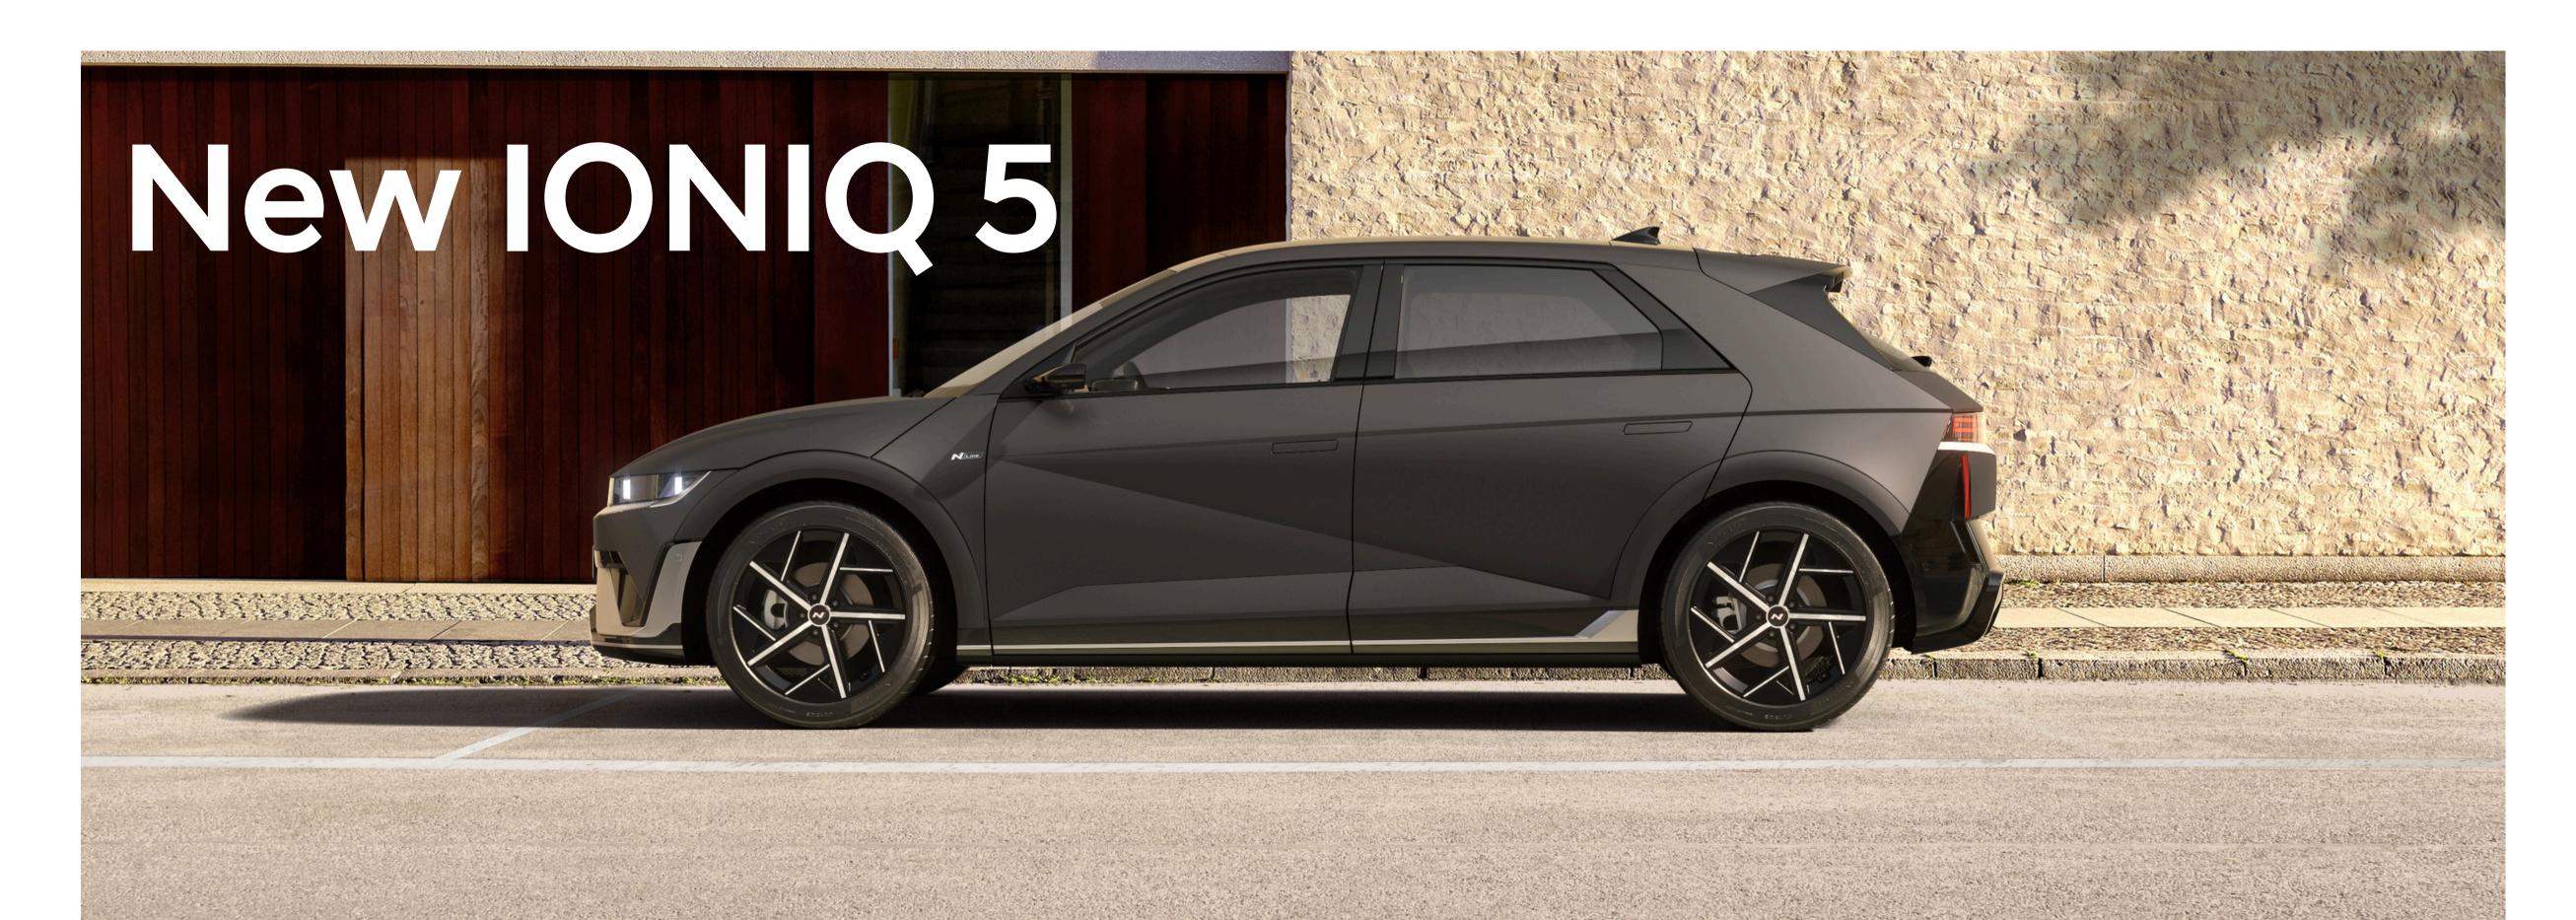

#### The side.

Taut and perfectly proportioned. The side graphics are highlighted by auto-flush door handles that enhance the clean look and aerodynamics.

#### New alloy wheels.

The new 19" and 20" aero-optimised wheels further echo the design theme, exuding an exclusive electric flair, harmonising beautifully with the sleek profile.

**Ultimate Red** 

(Metallic)

(No cost option)

The 20" alloy wheels were created exclusively for the new IONIQ 5 N Line to make a powerful statement.

All colours are an additional cost option except from Ultimate Red (Metallic). \*Colours only available on Advance, Premium and Ultimate.