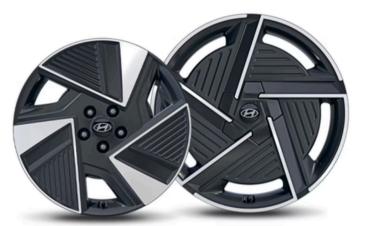

#### New alloy wheels.

The new 19" and 20" aero-optimised wheels further echo the design theme, exuding an exclusive electric flair, harmonising beautifully with the sleek profile.

**Ultimate Red** 

(Metallic)

(No cost option)

The 20" alloy wheels were created exclusively for the new IONIQ 5 N Line to make a powerful statement.

All colours are an additional cost option except from Ultimate Red (Metallic). \*Colours only available on Advance, Premium and Ultimate.