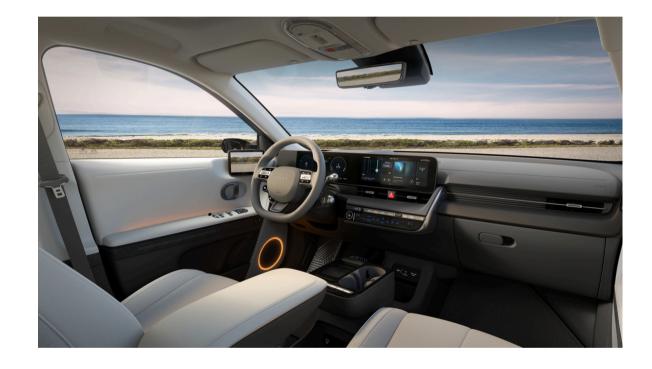

## Live, drive, work, relax.

With our dedicated electric vehicle platform, we have been able to create an interior that offers a completely new in-car experience, redefining both living space and moving space.

Inside the new IONIQ 5, we have blurred the lines between living space and moving space. Our E-GMP platform enables us to completely reimagine the interior, providing a whole new in-car experience. The spacious, flat floor, highly adjustable front seats that can be fully reclined, and a sliding centre console that can be moved back and forth, combine to create a more relaxed driving experience.

#### 12.3 "Touchscreen and 12.3" Instrument panel

The 12.3" infotainment touchscreen gives you access to all settings including connectivity to your phone via Bluetooth, or Apple Car Play / Android Auto, giving you control over your preferences and customisation of settings.