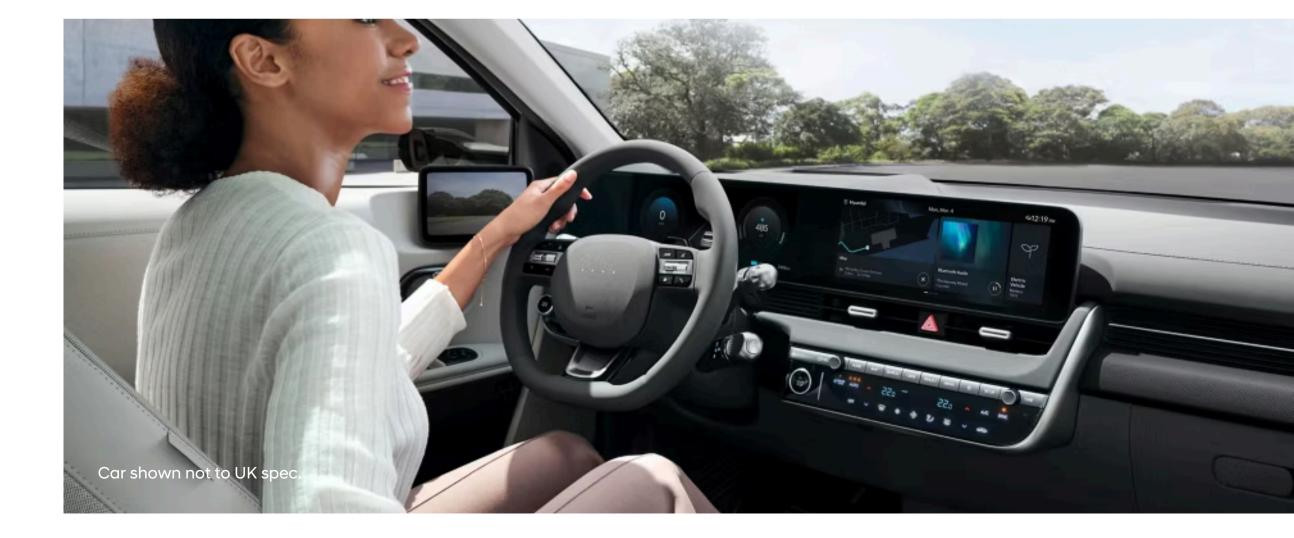

## Live, drive, work, relax.

With our dedicated electric vehicle platform, we have been able to create an interior that offers a completely new in-car experience, redefining both living space and moving space.

Inside the new IONIQ 5, we have blurred the lines between living space and moving space. Our E-GMP platform enables us to completely reimagine the interior, providing a whole new in-car experience. The spacious, flat floor, highly adjustable front seats that can be fully reclined, and a sliding centre console that can be moved back and forth, combine to create a more relaxed driving experience.

#### 12.3 "Touchscreen and 12.3" Instrument panel

The 12.3" infotainment touchscreen gives you access to all settings including connectivity to your phone via Bluetooth, or Apple Car Play / Android Auto, giving you control over your preferences and customisation of settings.