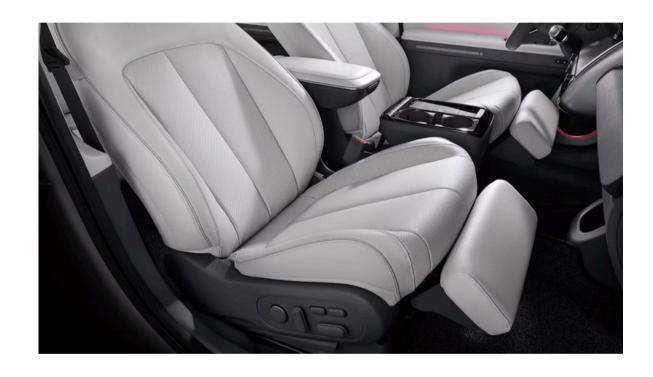

#### **Spacious Interior**

E-GMP allows for unique interior designs in electric vehicles, providing a spacious front area by relocating the AC system from inside the car to the space freed up by replacing the engine with an electric motor.

#### Highly adjustable electric seats

The Front Relaxation Seats available with the optional Zen Pack or Tech Pack Max are adjustable in 8 ways and can fold flat for a power nap. When fully reclined a calf support pops for relaxing leg support. The sliding electric rear seats are also available in the option packs.

Intuitive and ergonomic, the redesigned centre console enhances the in-cabin experience by relocating the phone wireless charging pad, cupholder and the buttons for seat heating and parking cameras closer to the hand of the driver and passenger.