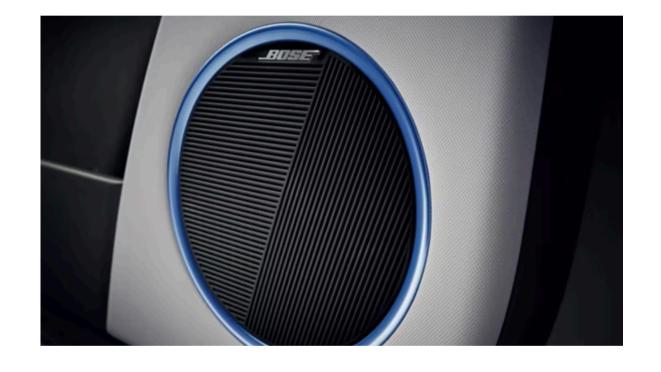

#### **BOSE** premium sound system

The BOSE® premium sound system delivers stellar performance with eight high-performance speakers optimally tuned to deliver amazing sound.