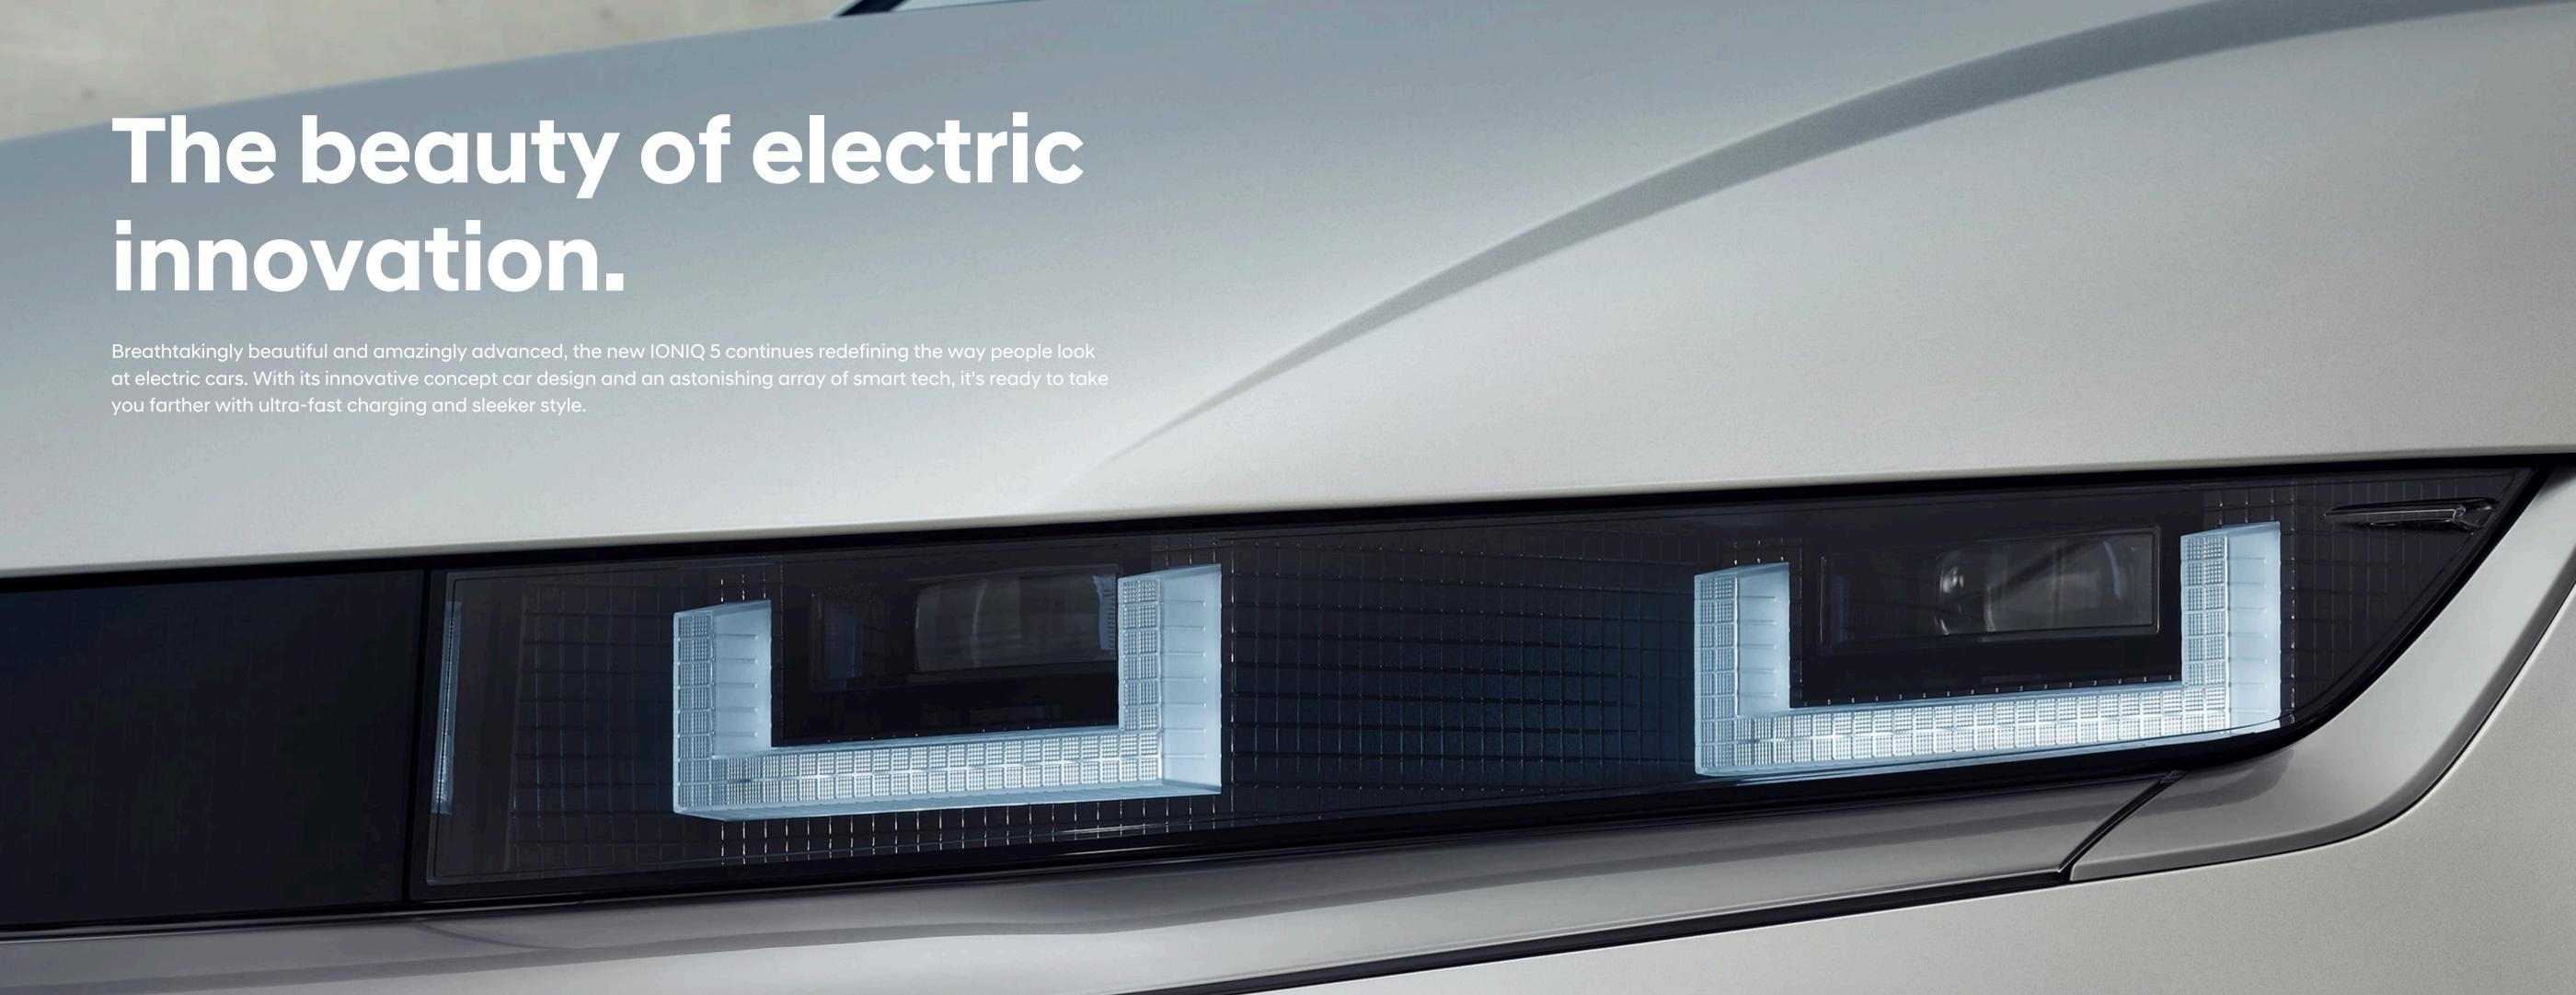

The new IONIQ 5 showcases a simple and clean design that sets it apart from other electric vehicles. The clamshell hood of the car spans the entire width, creating a seamless and high-tech appearance. The LED lighting features unique jewel-like design elements called Parametric Pixels, which are present in all IONIQ models.

#### The rear.

The evocative design of the redesigned rear bumper and hatch harmonises powerfully with the rectangular Parametric Pixels rear light signature.