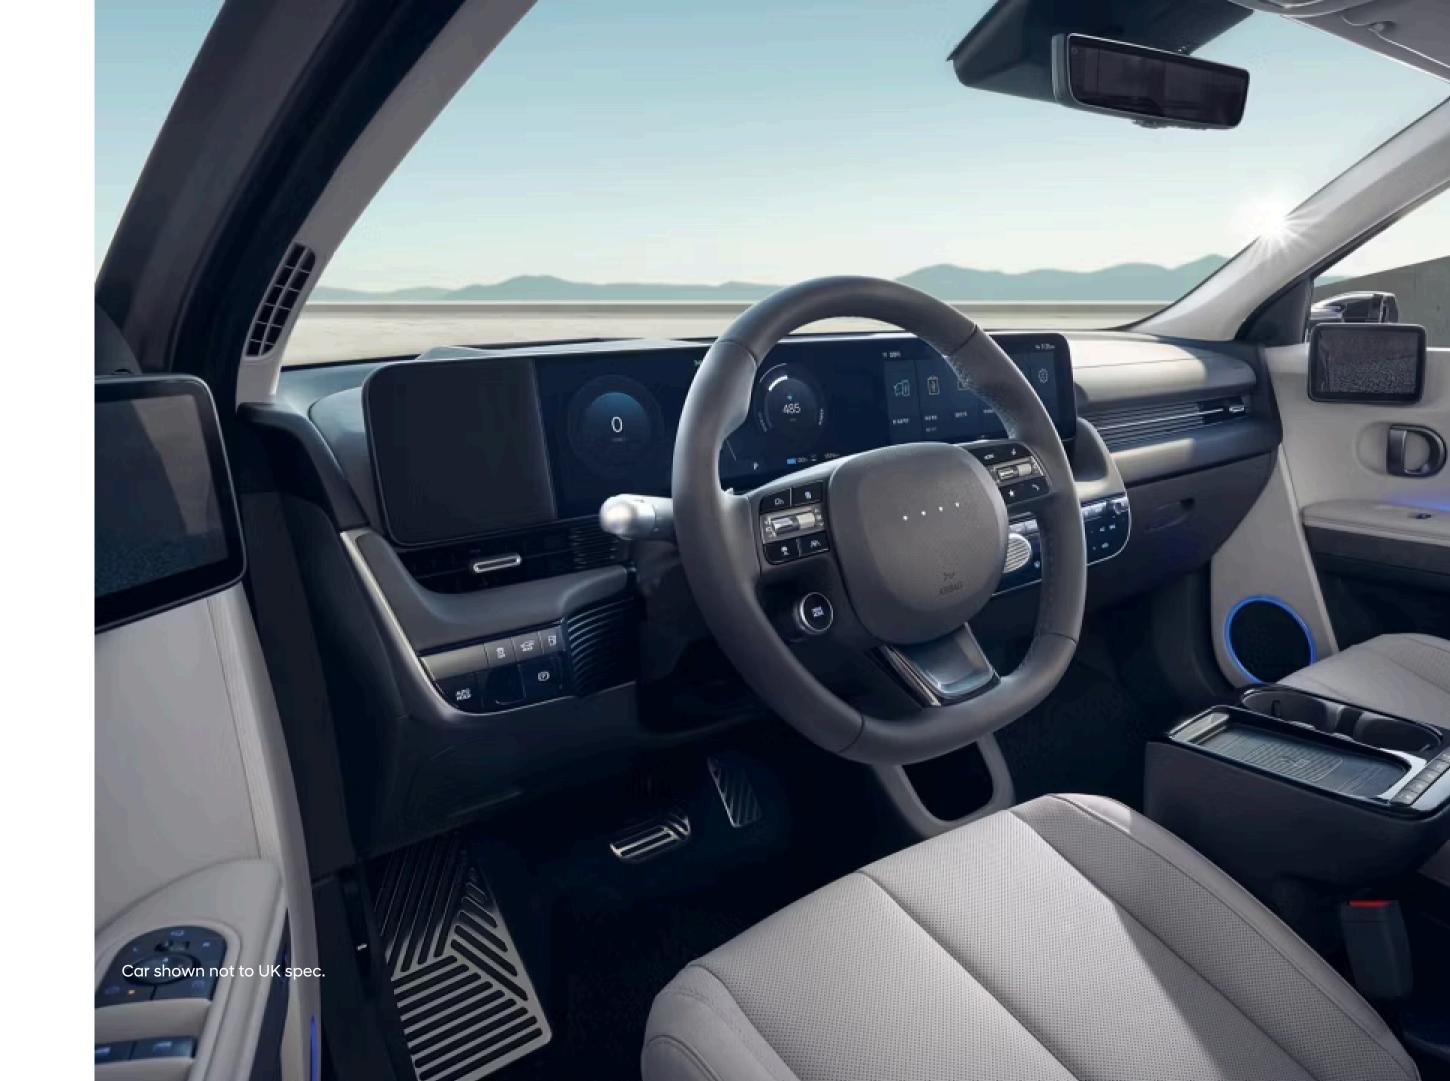

## Live, drive, work, relax.

With our dedicated electric vehicle platform, we have been able to create an interior that offers a completely new in-car experience, redefining both living space and moving space.

Inside the new IONIQ 5, we have blurred the lines between living space and moving space. Our E-GMP platform enables us to completely reimagine the interior, providing a whole new in-car experience. The spacious, flat floor, highly adjustable front seats that can be fully reclined, and a sliding centre console that can be moved back and forth, combine to create a more relaxed driving experience.

#### 12.3 "Touchscreen and 12.3" Instrument panel

The 12.3" infotainment touchscreen gives you access to all settings including connectivity to your phone via Bluetooth, or Apple Car Play / Android Auto, giving you control over your preferences and customisation of settings.