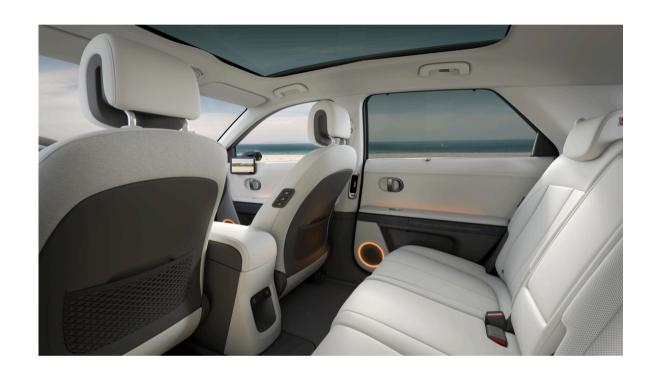

Inside the new IONIQ 5, we have blurred the lines between living space and moving space. Our E-GMP platform enables us to completely reimagine the interior, providing a whole new in-car experience. The spacious, flat floor, highly adjustable front seats that can be fully reclined, and a sliding centre console that can be moved back and forth, combine to create a more relaxed driving experience.

#### Highly adjustable electric seats

The Front Relaxation Seats available with the optional Zen Pack or Tech Pack Max are adjustable in 8 ways and can fold flat for a power nap. When fully reclined a calf support pops for relaxing leg support. The sliding electric rear seats are also available in the option packs.