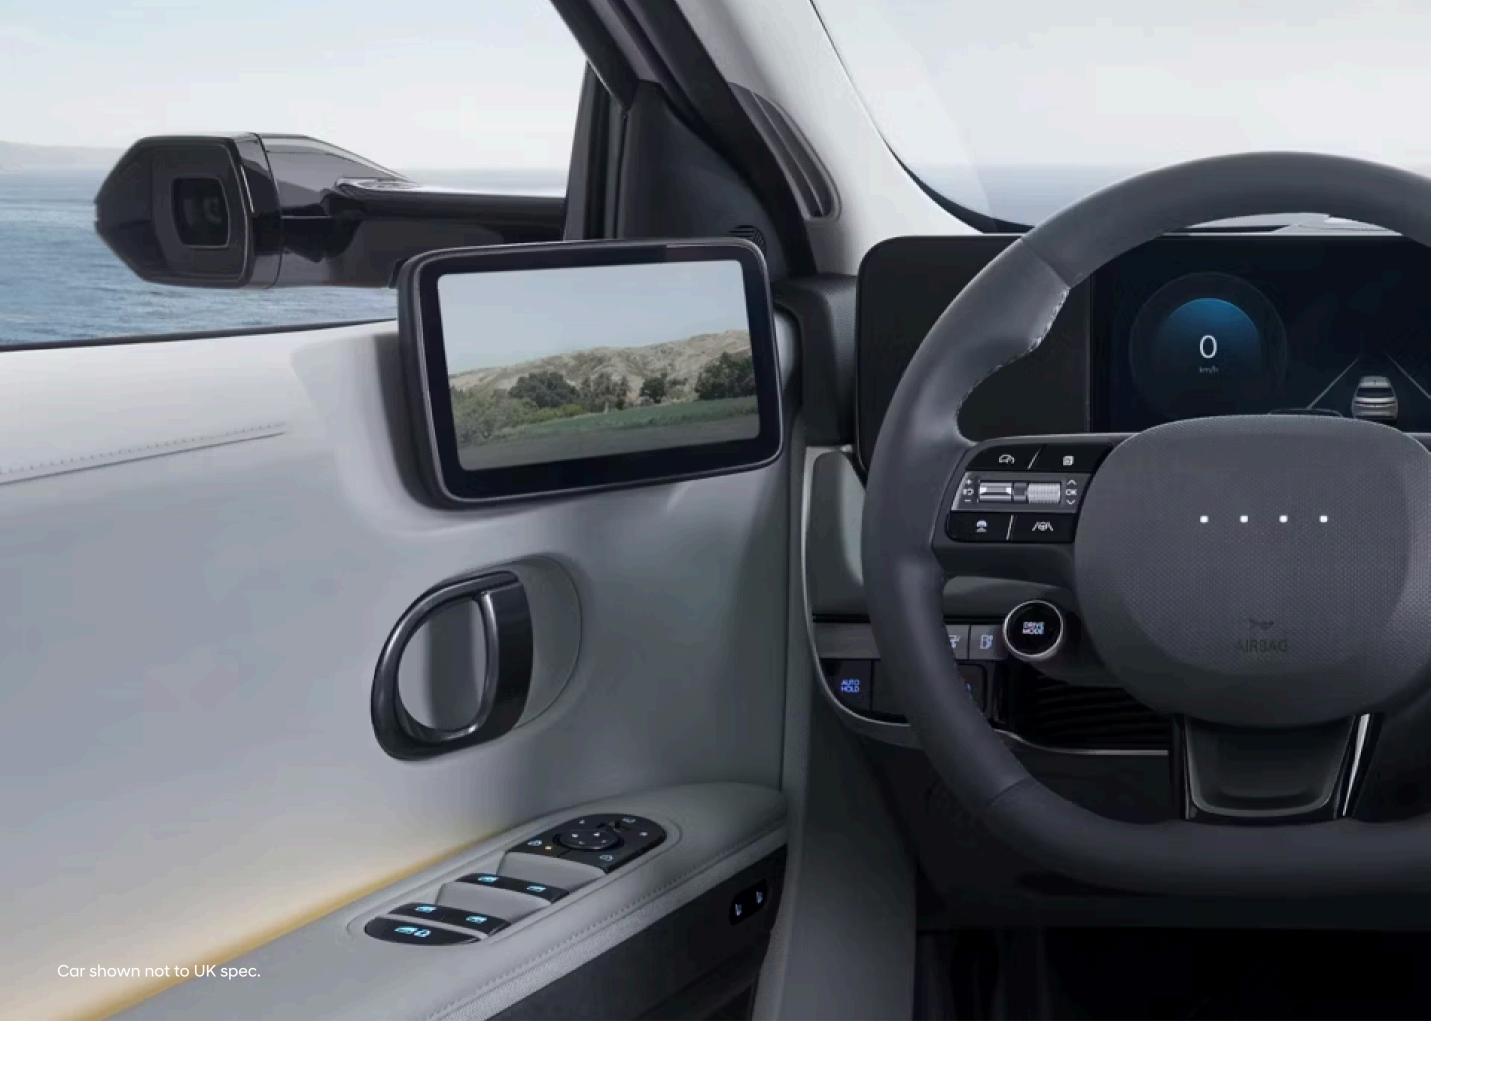

#### Digital side mirrors

Enjoy a clear view of what's happening on both sides of the vehicle – even in bad weather conditions. Digital Side Mirrors give you a wider angle view compared to traditional mirrors.

# Camera-based monitoring systems

The updated new IONIQ 5 is available with a range of camera-based monitoring systems that give you a better view of what's going on around you in traffic. Enjoy clearer, wider-angle visibility in all kinds of weather with Digital Side Mirrors and a Digital Centre Mirror. And for easier and safer parking, the Surround View Monitor gives you a bird's-eye 360-degree view of everything around your vehicle.