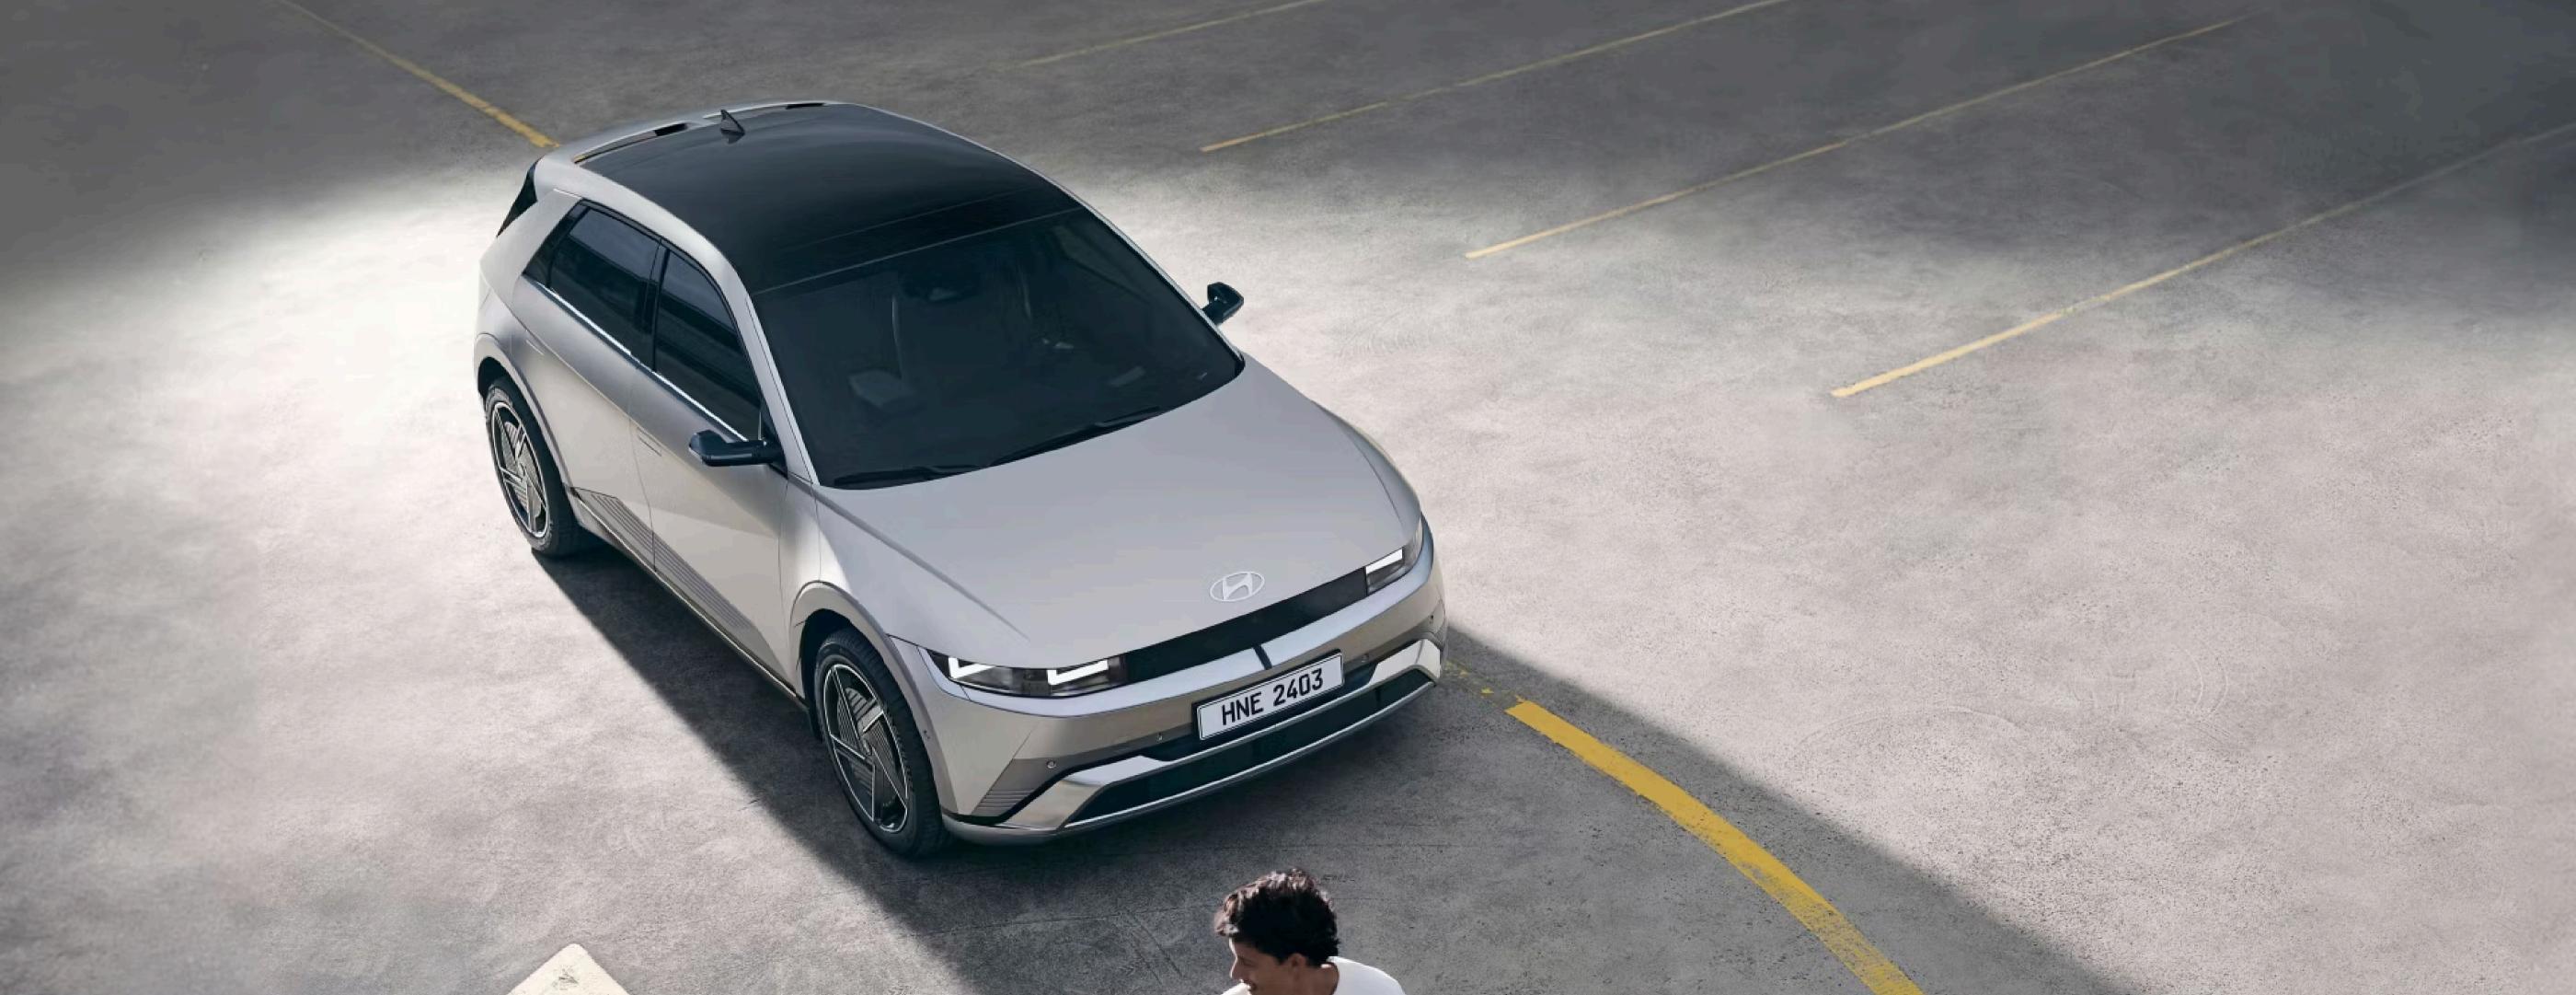

#### **Vision Roof**

Create a greater feeling of space and calm from the inside and the cool effect of a two tone roof from the outside.

#### The front.

The front bumper is defined by a newly refined V-shape incorporating distinctive hidden lights that provide an unmistakable light signature.