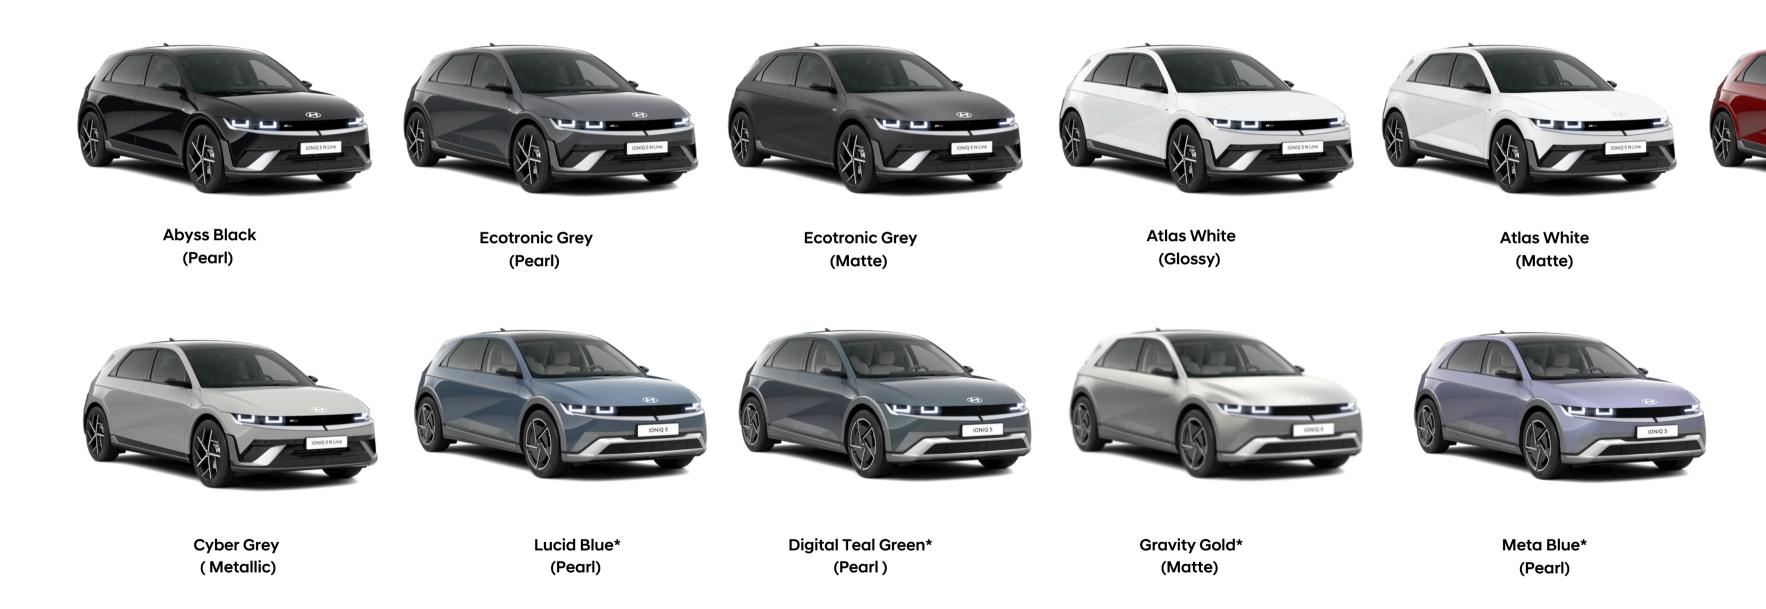

## New IONIQ 5 Colours.

Choose from a wide range of exterior colours to create an new IONIQ 5 that is best matched to your personal style.

#### New alloy wheels.

The new 19" and 20" aero-optimised wheels further echo the design theme, exuding an exclusive electric flair, harmonising beautifully with the sleek profile.

**Ultimate Red** 

(Metallic)

(No cost option)

The 20" alloy wheels were created exclusively for the new IONIQ 5 N Line to make a powerful statement.

All colours are an additional cost option except from Ultimate Red (Metallic). \*Colours only available on Advance, Premium and Ultimate.