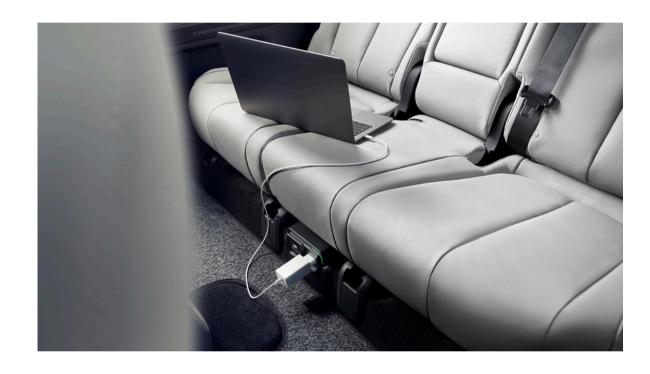

### Feature highlights.

The new IONIQ 5 redefines mobility with its wide array of high-technology convenience features that are as unique as they are smart and a pleasure to use. Additionally, new IONIQ 5 supports the electric mobility lifestyle with its innovative V2L function, which lets you freely use or charge any electric devices, such as electric bicycles, scooters, or camping equipment while on the move or at a specific location.

#### V2L

With new IONIQ 5's Vehicle-to-Load technology (V2L) you can power any device or charge electrical equipment up to 3.6kW with the on-board 230V socket.