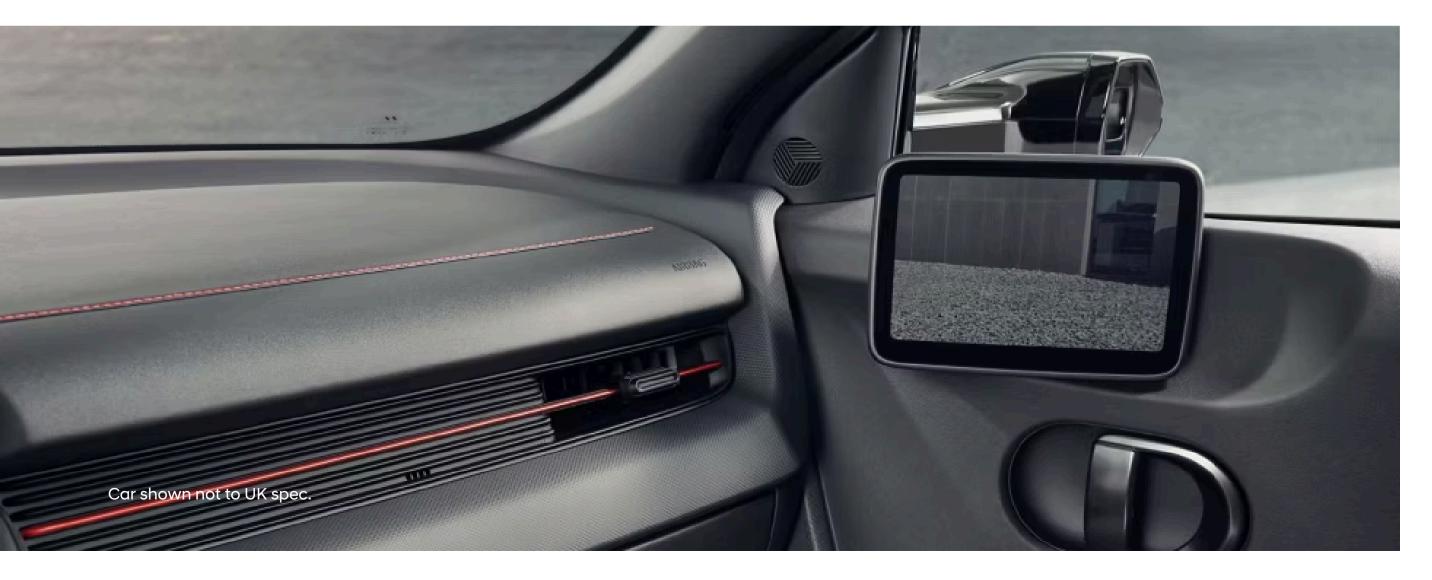

#### Digital side mirrors

Enjoy a clear view of what's happening on both sides of the vehicle – even in bad weather conditions. Digital Side Mirrors give you a wider angle view compared to traditional mirrors.

# Camera-based monitoring systems

The updated new IONIQ 5 is available with a range of camera-based monitoring systems that give you a better view of what's going on around you in traffic. Enjoy clearer, wider-angle visibility in all kinds of weather with Digital Side Mirrors and a Digital Centre Mirror. And for easier and safer parking, the Surround View Monitor gives you a bird's-eye 360-degree view of everything around your vehicle.