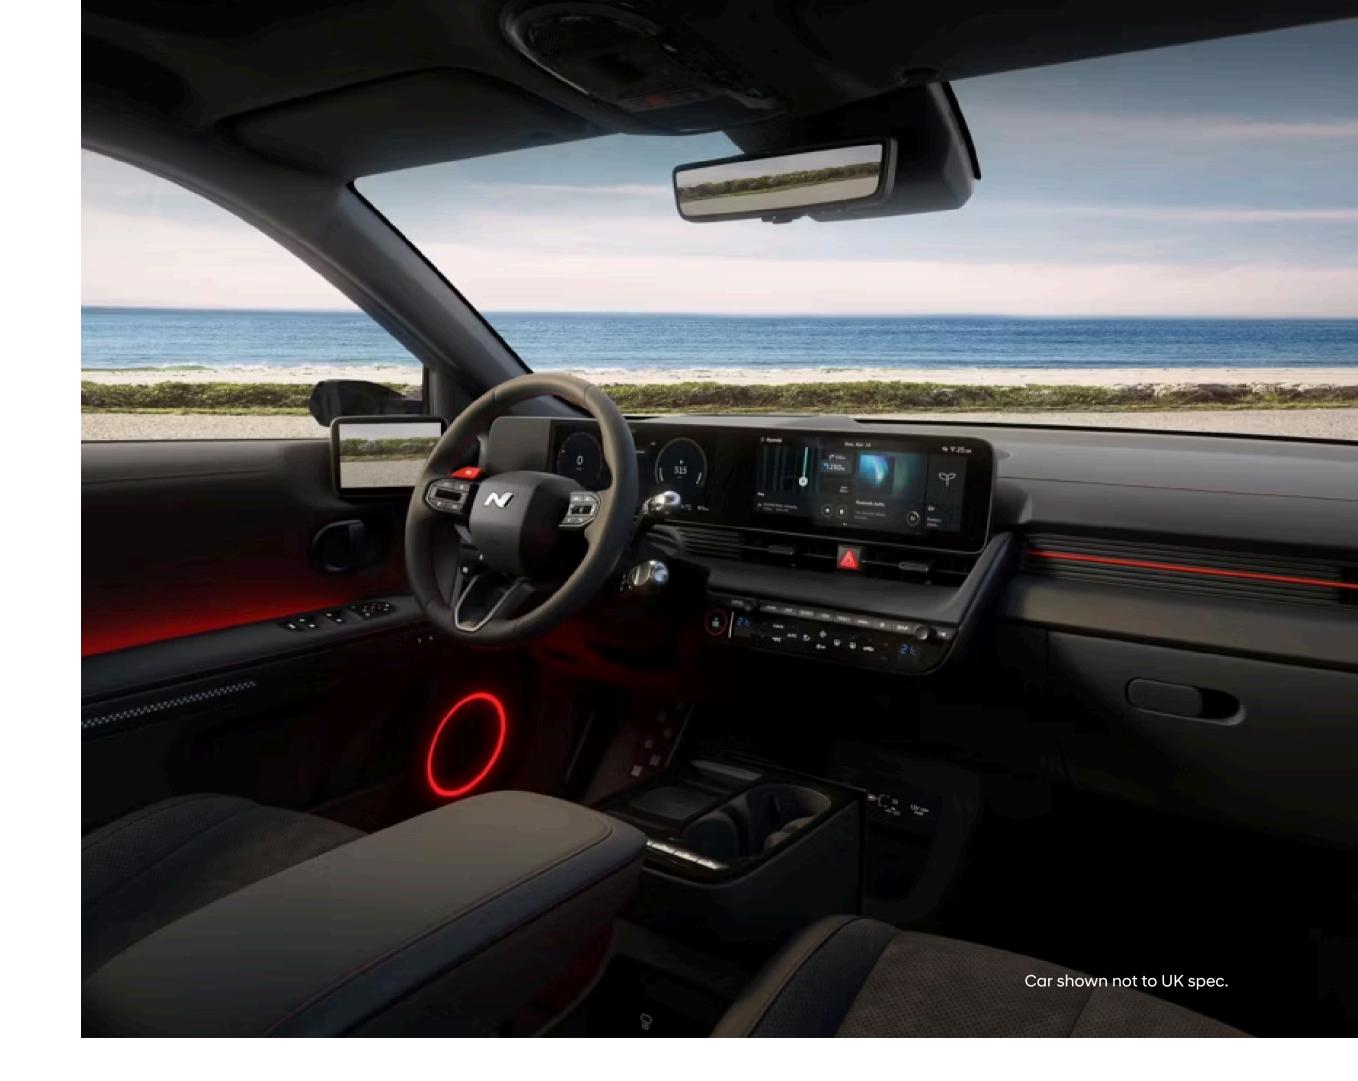

#### 12.3 "Touchscreen and 12.3" Instrument panel

The 12.3" infotainment touchscreen gives you access to all settings including connectivity to your phone via Bluetooth, or Apple Car Play / Android Auto, giving you control over your preferences and customisation of settings.

## Living the feeling.

To enter the N Line cockpit is to feel its motorsport roots instantly. It's all in the details. From the branded sport seats in luxurious materials to the sports-inspired steering wheel. Even the start button and air vents exude the performance feeling.

Intuitive and ergonomic, the redesigned centre console enhances the in-cabin experience by relocating the phone wireless charging pad, cupholder and the buttons for seat heating and parking cameras closer to the hand of the driver and passenger.