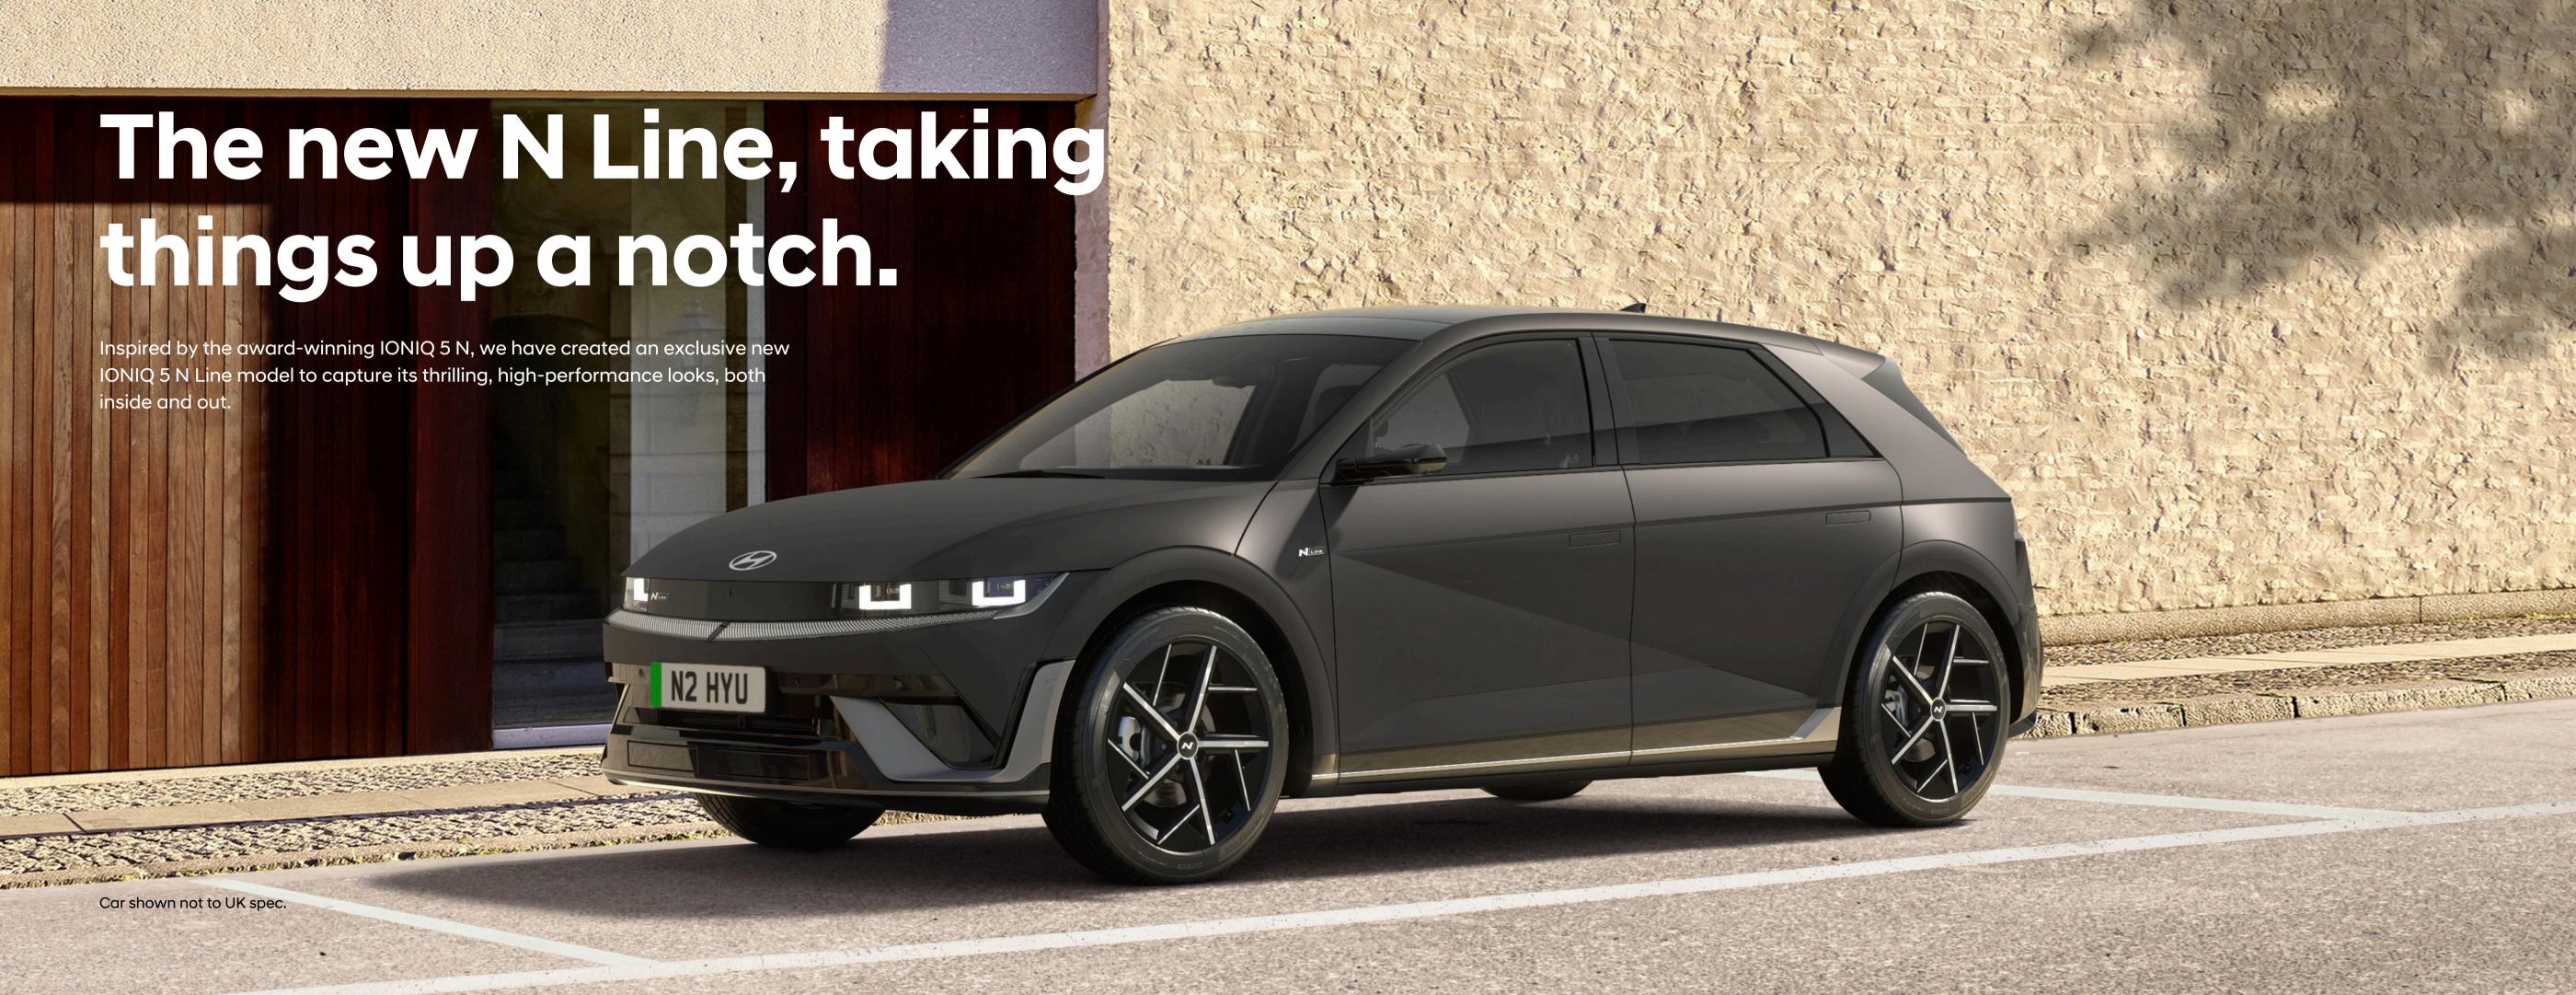

## Living the feeling.

To enter the N Line cockpit is to feel its motorsport roots instantly. It's all in the details. From the branded sport seats in luxurious materials to the sports-inspired steering wheel. Even the start button and air vents exude the performance feeling.

The performance inspired sport seats keep you in control and comfortable. They feature the exclusive N Line embossing, red contrast stitching and red piping. The N Line Seats are cloth and leather, while N Line S features the upgraded Alcantara seats.

#### New alloy wheels.

The new 19" and 20" aero-optimised wheels further echo the design theme, exuding an exclusive electric flair, harmonising beautifully with the sleek profile.

**Ultimate Red** 

(Metallic)

(No cost option)

The 20" alloy wheels were created exclusively for the new IONIQ 5 N Line to make a powerful statement.

All colours are an additional cost option except from Ultimate Red (Metallic). \*Colours only available on Advance, Premium and Ultimate.