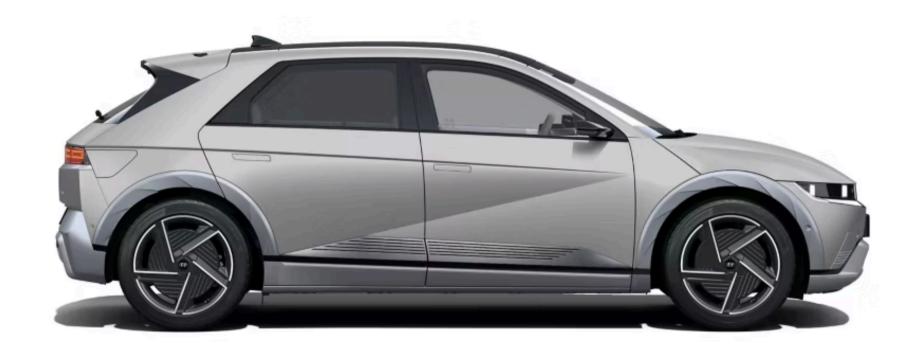

#### The side.

Taut and perfectly proportioned. The side graphics are highlighted by auto-flush door handles that enhance the clean look and aerodynamics.