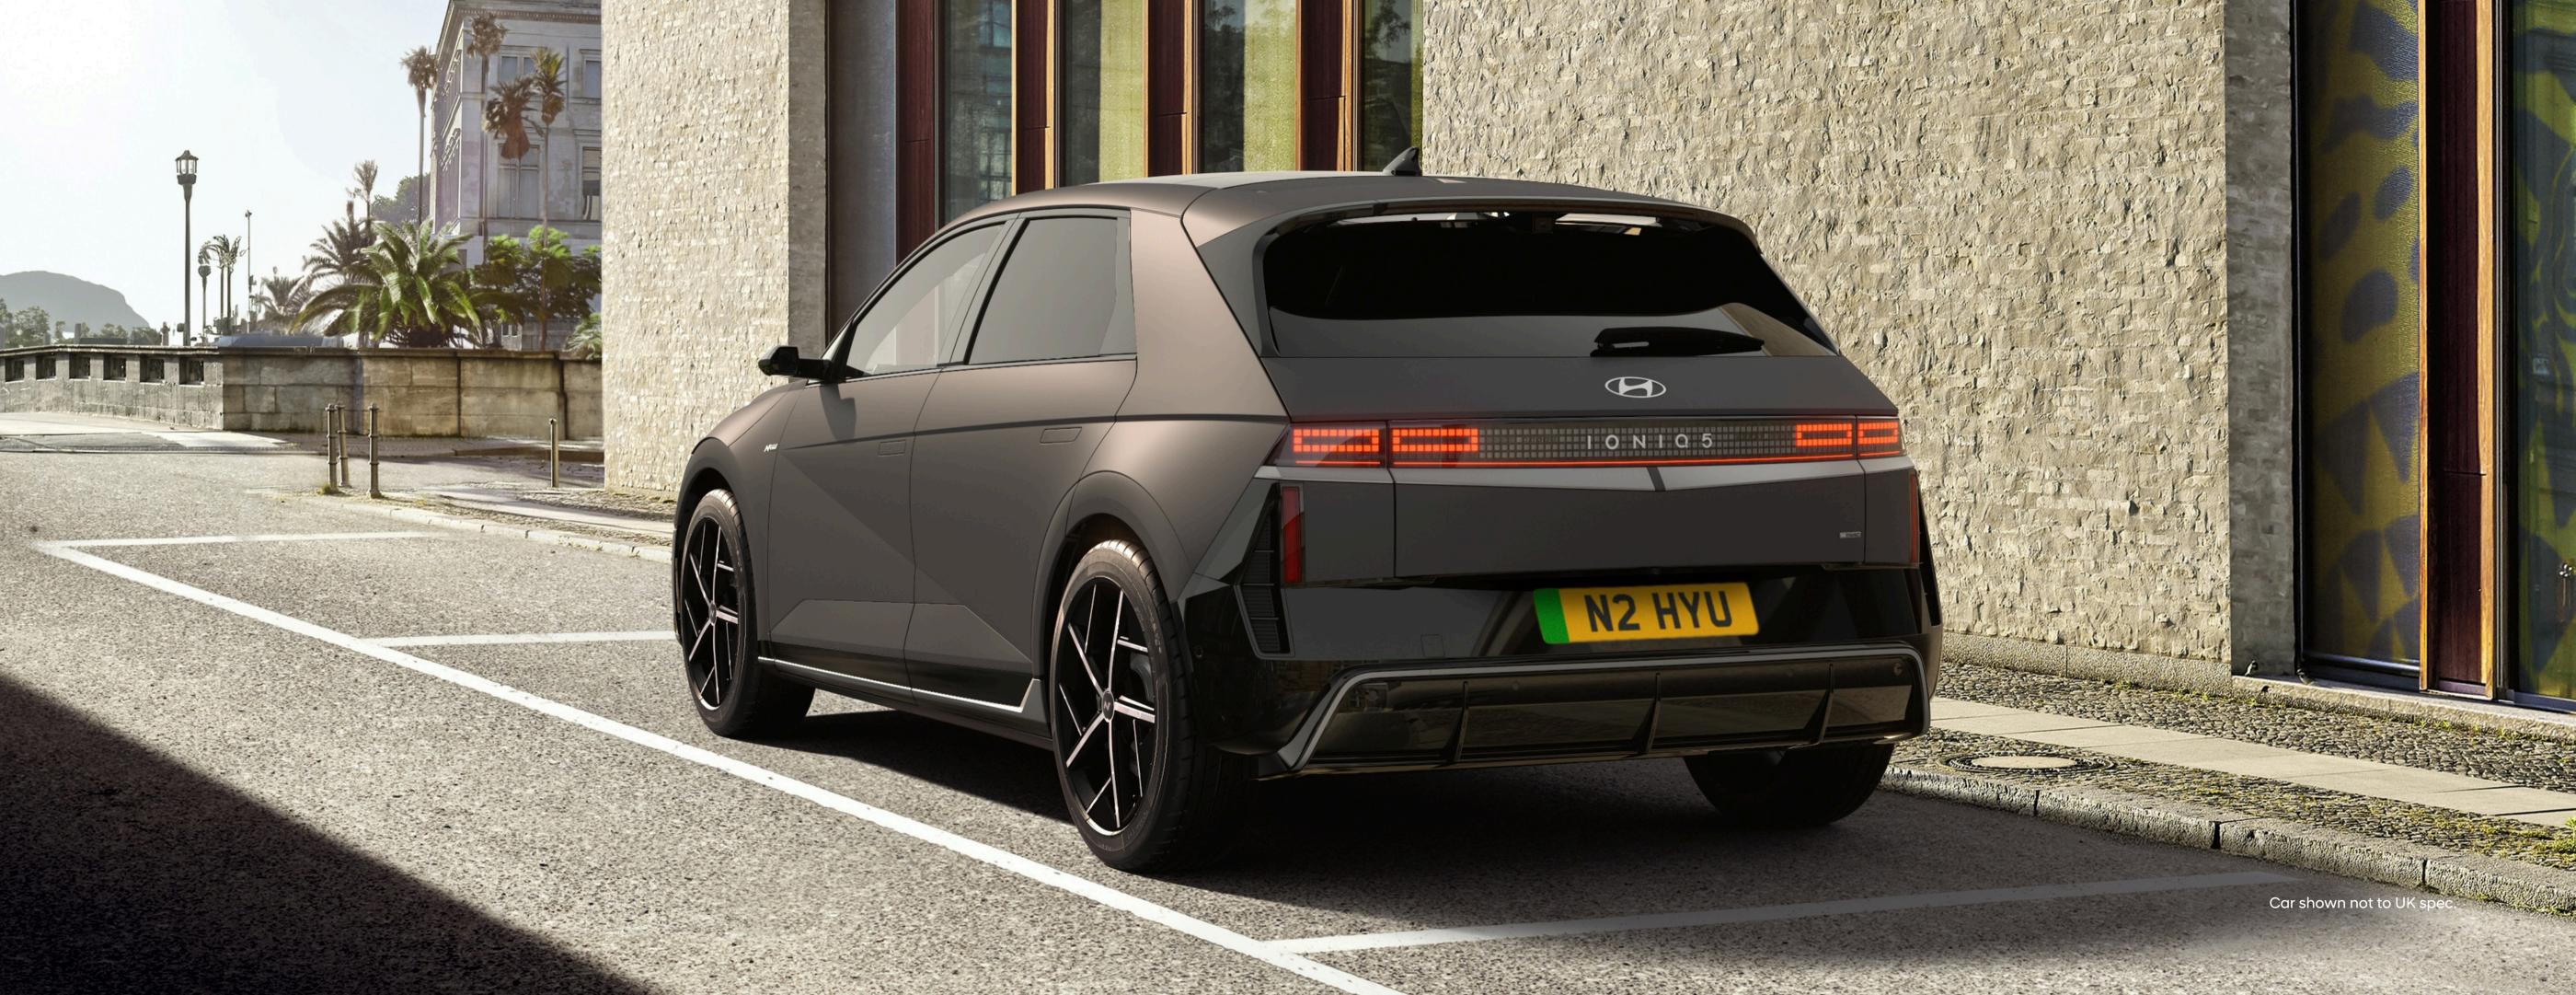

#### The rear.

The evocative design of the redesigned rear bumper and hatch harmonises powerfully with the rectangular Parametric Pixels rear light signature.

#### New alloy wheels.

The new 19" and 20" aero-optimised wheels further echo the design theme, exuding an exclusive electric flair, harmonising beautifully with the sleek profile.

**Ultimate Red** 

(Metallic)

(No cost option)

The 20" alloy wheels were created exclusively for the new IONIQ 5 N Line to make a powerful statement.

All colours are an additional cost option except from Ultimate Red (Metallic). \*Colours only available on Advance, Premium and Ultimate.