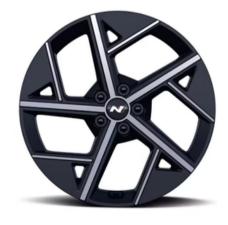

#### New alloy wheels.

The new 19" and 20" aero-optimised wheels further echo the design theme, exuding an exclusive electric flair, harmonising beautifully with the sleek profile.

**Ultimate Red** 

(Metallic)

(No cost option)

The 20" alloy wheels were created exclusively for the new IONIQ 5 N Line to make a powerful statement.

All colours are an additional cost option except from Ultimate Red (Metallic). \*Colours only available on Advance, Premium and Ultimate.