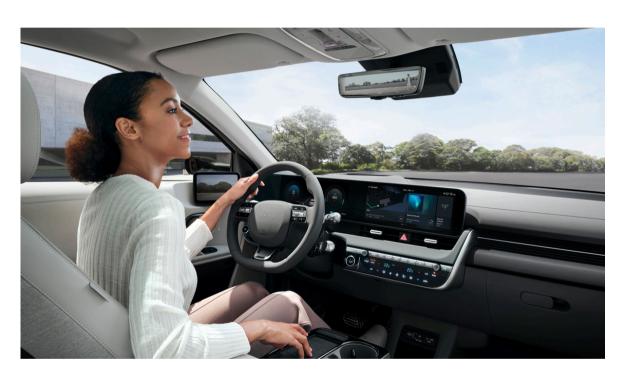

#### 12.3 "Touchscreen and 12.3" Instrument panel

The 12.3" infotainment touchscreen gives you access to all settings including connectivity to your phone via Bluetooth, or Apple Car Play / Android Auto, giving you control over your preferences and customisation of settings.