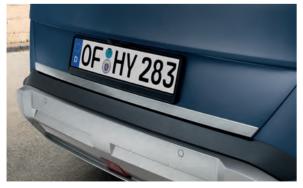

#### Tailgate trim line

Complement the sleek central button console with a subtle, stylish surround in piano black. BE012ADE00BL (piano black)

Instrument panel trim

Combine elegance with sportiness. These piano black side skirts give an exclusive custom look to your vehicle. BE420ADE00BL (piano black) Superb elegance in every detail. This strip brings a stylish finishing touch to your tailgate. BE491ADE00BL (piano black)

Tailgate trim line, BE491ADE00BL

#### Tailgate trim line

Superb elegance in every detail. This strip brings a stylish finishing touch to your tailgate. BE491ADE00BR (brushed aluminium optic)

Sytling