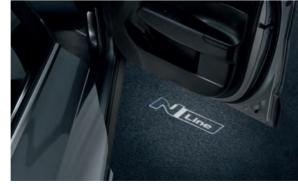

LED puddle lights, 99651ADE00

LED door projectors, Hyundai logo, 99651ADE00H

LED puddle lights

are opened. 99651ADE00 LED door projectors

99652ADE00

to your open front doors. 99651ADE00H (Hyundai logo) 99651ADE00NL (N Line logo) LED trunk and tailgate lights

LED door projectors, N Line logo, 99651ADE00NL

LED trunk and tailgate lights, 99652ADE00

Decals, racing stripes, BE200ADE10BL

Entry guards, BE450ADE00ST

Sports grip pedal kit, BEF05AK100, BEF05AK300

Decals, racing stripes, BE200ADE10WH