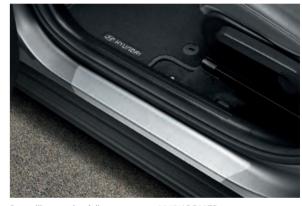

#### Door sill protection foils, transparent

Effective and simple protection where it's most needed: this discreet transparent foil shields your door sill from scrapes and scuffs. 99451ADE00TR

#### Door sill protection foils, black

Durable black foil that protect and preserve paintwork from everyday wear and tear. 99451ADE00BL

Rear bumper protection foil, black, BE272ADE00BL

Mudguard kit, front, BEF46AKB00