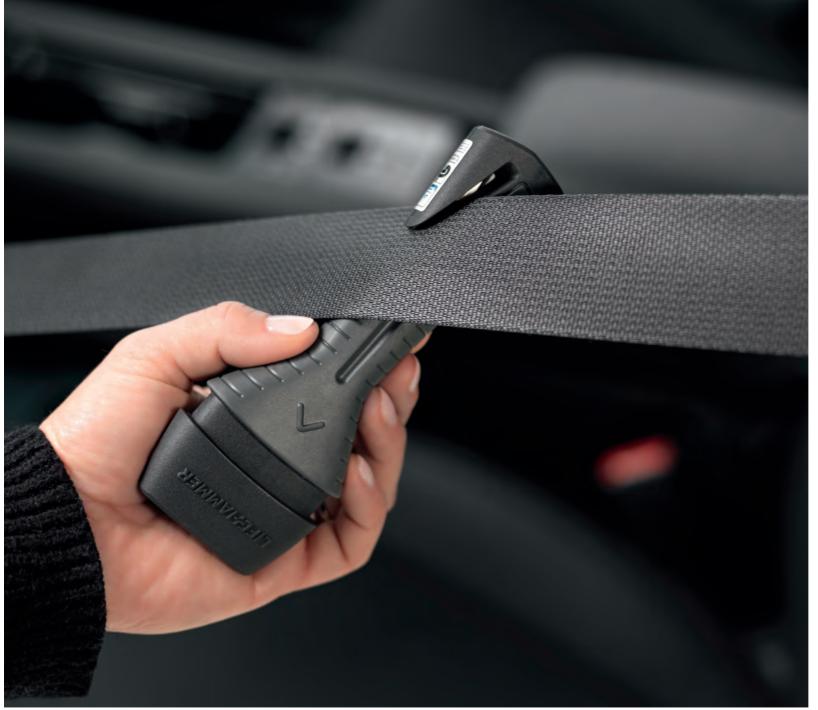

#### Safety hammer

Don't panic if you need to escape to safety. Let the hammer do the work. Just press it gently to the window. The ultra-hard ceramic head will jump out, smash the pane and immediately retract to be used again. The non-slip handle is equipped with an advanced seat belt cutter. 99946ADE00