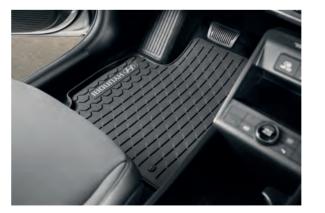

#### All weather mats

However extreme the weather, however extreme your adventure, these durable and easy-to-clean floor mats form a protective layer against wet, muddy or sandy shoes. Made from recyclable materials. Please check the table at the end for complete overview of all part numbers.