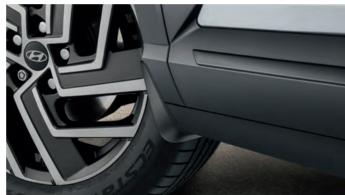

#### Mudguard kit

Driving in bad weather or on rough terrain, these sleekly shaped custommade mudguards form an effective shield protecting the underbody, sills and doors of your KONA from excessive dirt, slush or mud-spray. BEF46AKB00 (front, ICE/ HEV) BEF46AKG00 (rear, ICE/ HEV) HF460ADE10 (front, EV) HF460ADE10 (front, FV) BEF46AKB10 (front, N Line) BEF46AKG10 (rear, N Line)