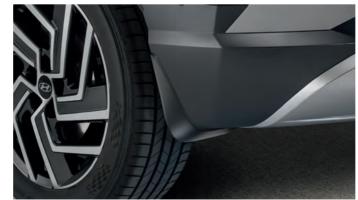

#### Mudguard kit

Driving in bad weather or on rough terrain, these sleekly shaped custommade mudguards form an effective shield protecting the underbody, sills and doors of your KONA from excessive dirt, slush or mud-spray. BEF46AKB00 (front, ICE/ HEV) BEF46AKG00 (rear, ICE/ HEV) HF460ADE10 (front, EV) HF460ADE10 (front, FV) BEF46AKB10 (front, N Line) BEF46AKG10 (rear, N Line)