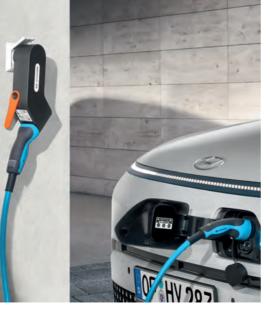

#### Mobility dock

To maximise its full capabilities the Charging cable, Mode 3 is equipped with Type 2 plugs at both ends. The electrical contacts are made from solid metal, and the easy-to-use plug handles are designed to safely and slowly dissipate any heat build-up during charging. High-grade materials make this charging cable extremely resistant to severe twisting or bending. And extensive weatherproofing excludes the possibility of corrosion. Secure automatic locking to both the car and the charging point is provided by the Type 2 plugs. The Charging cable, Mode 3 can be used for the day-to-day charging at public and domestic charging points that provide Type 2 sockets with up to 22 kW (480V, 32A). 99632ADE003A When convenient public charging points are not available, this compact and efficient Mobility dock is the perfect solution. It converts any standard household socket into a charging solution for your KONA. It is CE compliant, requires a Type 2 charging cable, and takes up very little on-board space. The maximum charging power is 2.3 kW. Its integrated control system monitors and regulates the charging process, detecting any DC and AC errors and automatically preventing overheating. 99635ADE00EU