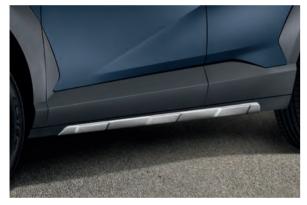

#### Tailgate trim line

Complement the sleek central button console with a subtle, stylish surround in piano black. BE012ADE00BL (piano black)

Instrument panel trim

Combine elegance with sportiness. These piano black side skirts give an exclusive custom look to your vehicle. BE420ADE00BL (piano black) Superb elegance in every detail. This strip brings a stylish finishing touch to your tailgate. BE491ADE00BL (piano black)

#### Side skirts

Complement the sleek central button console with a subtle, stylish surround in brushed aluminium optic. BE012ADE00BR (brushed aluminium optic)

Instrument panel trim

Combine elegance with sportiness. These brushed aluminium optic side skirts give an exclusive custom look to your vehicle. BE420ADE00BR (brushed aluminium optic)