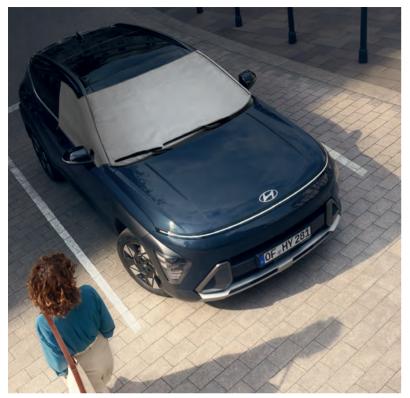

#### Ice/sunscreen

#### Trunk organizer, foldable

Comfort and visibility, all year round. This screen shields your cabin from heat build-up on sunny days and prevents ice forming on your windscreen in freezing temperatures. BE723ADE00 Perfect for quickly organizing and securing any kind of supplies, folding away flat making room for your next errand. With practical carrying straps and handles for convenient transport outside your car. Branded with Hyundai logo. 99123ADE00