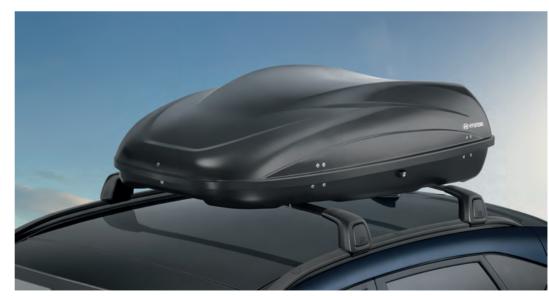

#### Roof box 330

Whatever the reason, whatever the season: when you require additional storage for your Kona, this roof box gives you both quality and quantity. Aerodynamic and sleek, easy to install and robust, it also features dual side opening for fast loading and unloading. Lockable for theft prevention. 99730ADE10

Roof box 330, 99730ADE10

Bike carrier for all tow bars, E823055001, Cross bars, aluminium, BE211ADE00AL, Roof box 330, 99730ADE10

Ice/sunscreen, BE723ADE00

Trunk organizer, foldable, 99123ADE00