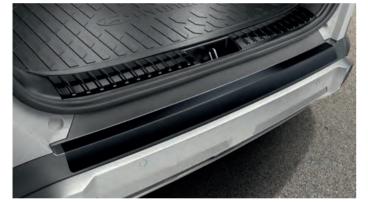

#### Rear bumper protection foil, transparent

Effective and simple protection where it's most needed: this discreet transparent foil shields your rear bumper from loading and unloading damage. Designed to be used for painted bumper. BE272ADE00TR

#### Rear bumper protection foil, black

Covered and carefree. This black film gives you the peace of mind of knowing that the top surface of your rear bumper is protected from scrapes and scuffs. BE272ADE00BL