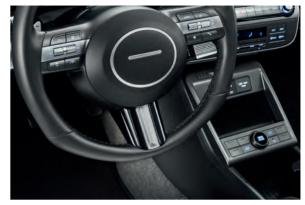

### **Piano black**

Steering wheel inlay, BE014ADE00BL

Door mirror caps, BE431ADE00BL

Side trim lines, BE271ADE00BL

#### Steering wheel inlay

. BE014ADE00BL (piano black)

Enhance the interior of your vehicle with these piano black accents for steering wheel.

Door mirror caps

1

Door mirror caps /

Add a striking design detail to your KONA's exterior with these door mirror caps.