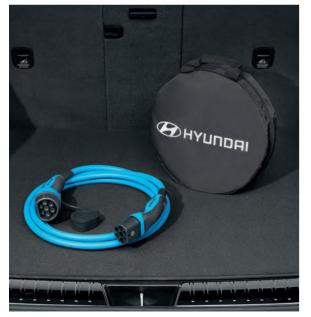

#### Charging cable, Mode 3

#### Mobility dock

To maximise its full capabilities the Charging cable, Mode 3 is equipped with Type 2 plugs at both ends. The electrical contacts are made from solid metal, and the easy-to-use plug handles are designed to safely and slowly dissipate any heat build-up during charging. High-grade materials make this charging cable extremely resistant to severe twisting or bending. And extensive weatherproofing excludes the possibility of corrosion. Secure automatic locking to both the car and the charging point is provided by the Type 2 plugs. The Charging cable, Mode 3 can be used for the day-to-day charging at public and domestic charging points that provide Type 2 sockets with up to 22 kW (480V, 32A). 99632ADE003A When convenient public charging points are not available, this compact and efficient Mobility dock is the perfect solution. It converts any standard household socket into a charging solution for your KONA. It is CE compliant, requires a Type 2 charging cable, and takes up very little on-board space. The maximum charging power is 2.3 kW. Its integrated control system monitors and regulates the charging process, detecting any DC and AC errors and automatically preventing overheating. 99635ADE00EU

Charging cable, Type 2, Mode 3, 3-phase, 32A, 5m, 99632ADE003A

Mobility dock, 99632ADE003A

Hyundai Vehicle-to-Load (V2L) GIH68AK0U0 / GIH68AK0E0 / GIH68AK0D0

Trunk liner extension, BE128ADE00E