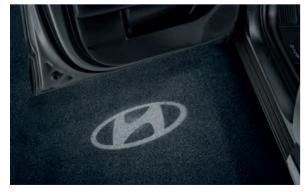

LED puddle lights, 99651ADE00

LED door projectors, Hyundai logo, 99651ADE00H

LED puddle lights

are opened. 99651ADE00 LED door projectors

99652ADE00

to your open front doors. 99651ADE00H (Hyundai logo) 99651ADE00NL (N Line logo) LED trunk and tailgate lights

Introduce more finesse into the darkness, by featuring the Hyundai logo on the ground next

Never feel helpless again while trying to find some specific item in the dark. Or step into something while doing so. Enjoy perfect visibility in and outside your trunk!