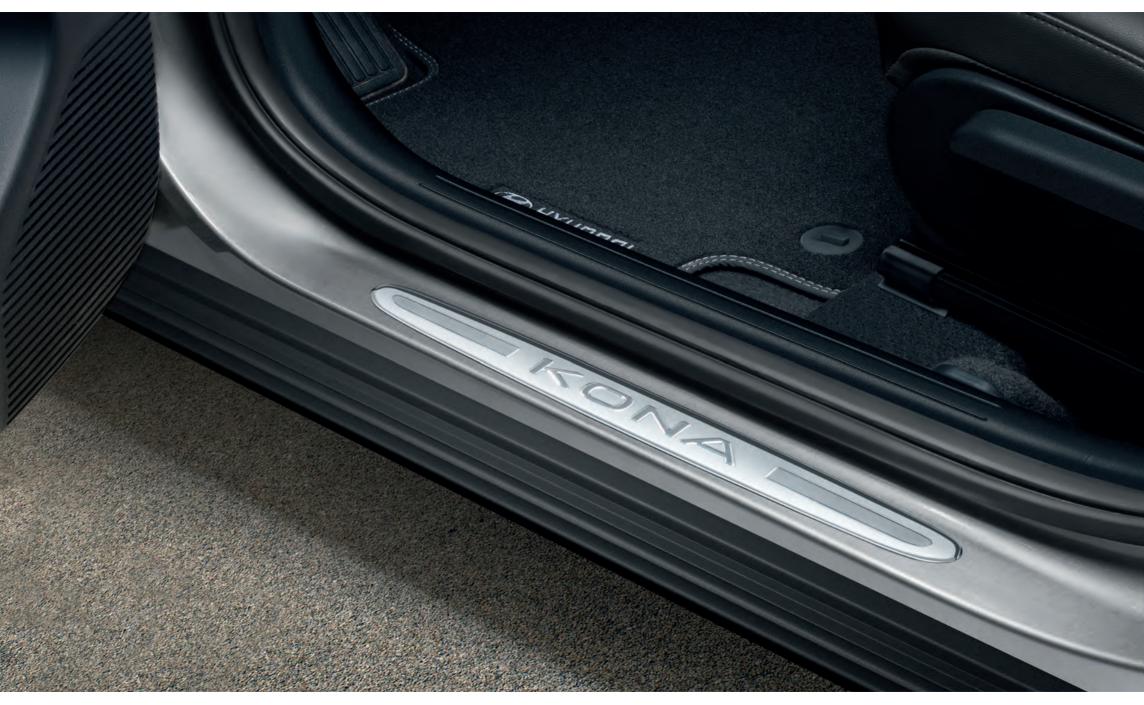

#### Entry guards

Make first impressions count. Welcome passengers to your cabin with these stainless steel entry guards featuring the KONA logo. BE450ADE00ST (set of 4)