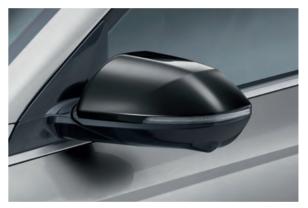

### **Piano black**

Steering wheel inlay, BE014ADE00BL

Door mirror caps, BE431ADE00BL

Side trim lines, BE271ADE00BL

#### Steering wheel inlay

. BE014ADE00BL (piano black)

Enhance the interior of your vehicle with these piano black accents for steering wheel.

Door mirror caps

1

Door mirror caps /

Add a striking design detail to your KONA's exterior with these door mirror caps.

#### Door mirror caps

1

Door mirror caps /

Side trim lines

Side skirts

3

Enhance the interior of your vehicle with these brushed aluminium optic accents for steering wheel. BE014ADE00BR (brushed aluminium optic) Add a striking design detail to your KONA's exterior with these door mirror caps. BE431ADE00BR (brushed aluminium optic)