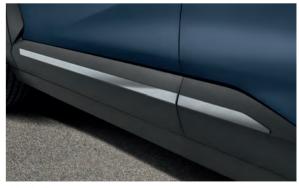

Side trim lines

Side skirts

3

BE431ADE00BL (piano black)

Side trim line /

2

Bring more premium dynamism to the side panels of your KONA with these side trim lines. , BE271ADE00BL (piano black)

Instrument panel trim, BE012ADE00BL

Side trim line /

2

Bring more premium dynamism to the side panels of your KONA with these side trim lines. BE271ADE00BR (brushed aluminium optic)

Instrument panel trim, BE012ADE00BR

Side skirts, BE420ADE00BR