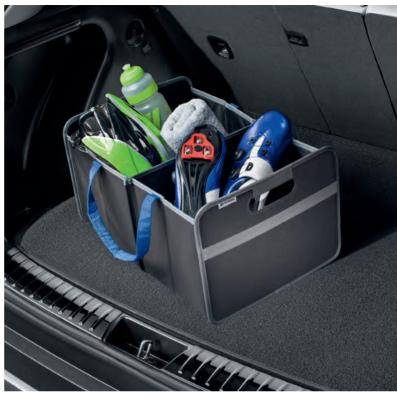

#### Trunk organizer, foldable

Comfort and visibility, all year round. This screen shields your cabin from heat build-up on sunny days and prevents ice forming on your windscreen in freezing temperatures. BE723ADE00 Perfect for quickly organizing and securing any kind of supplies, folding away flat making room for your next errand. With practical carrying straps and handles for convenient transport outside your car. Branded with Hyundai logo. 99123ADE00