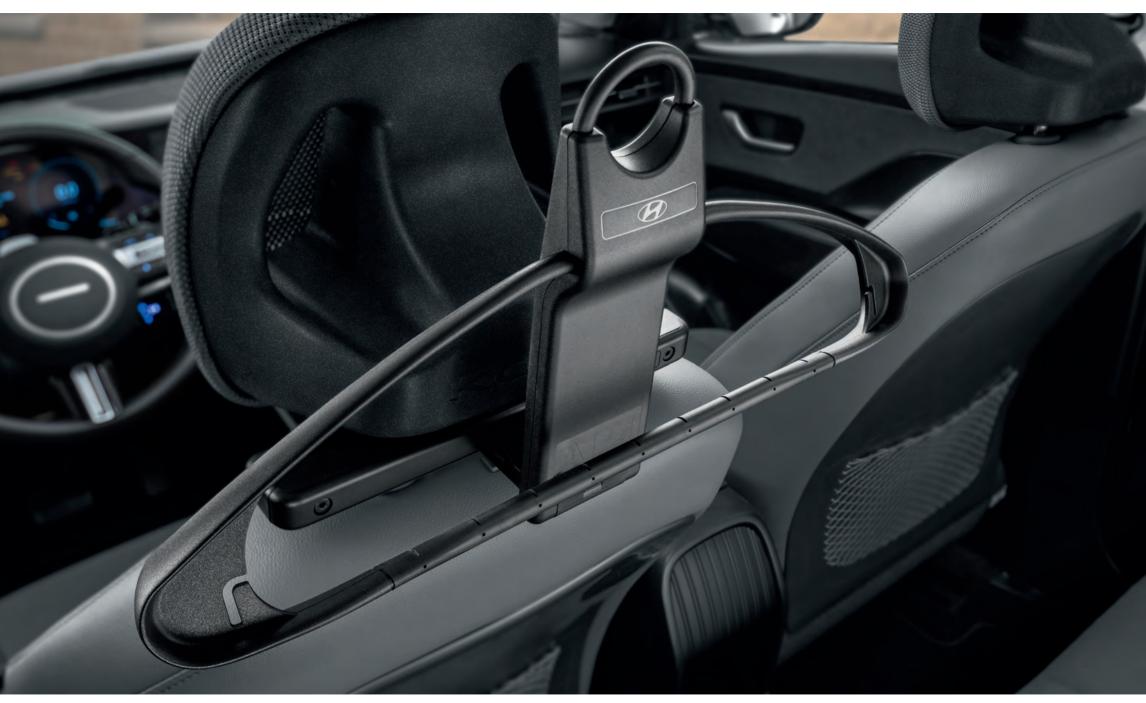

#### **Business suit hanger**

Crease-free clothing on arrival. Attach it easily to the front seat, then hang it in your office or hotel room. Must be removed if the rear seat is occupied. 99770ADE10