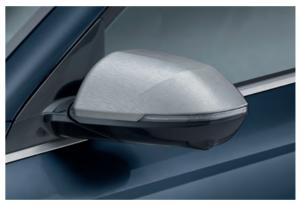

#### Steering wheel inlay

. BE014ADE00BL (piano black)

Enhance the interior of your vehicle with these piano black accents for steering wheel.

Door mirror caps

1

Door mirror caps /

Add a striking design detail to your KONA's exterior with these door mirror caps.

#### Door mirror caps

1

Door mirror caps /

Side trim lines

Side skirts

3

Enhance the interior of your vehicle with these brushed aluminium optic accents for steering wheel. BE014ADE00BR (brushed aluminium optic) Add a striking design detail to your KONA's exterior with these door mirror caps. BE431ADE00BR (brushed aluminium optic)