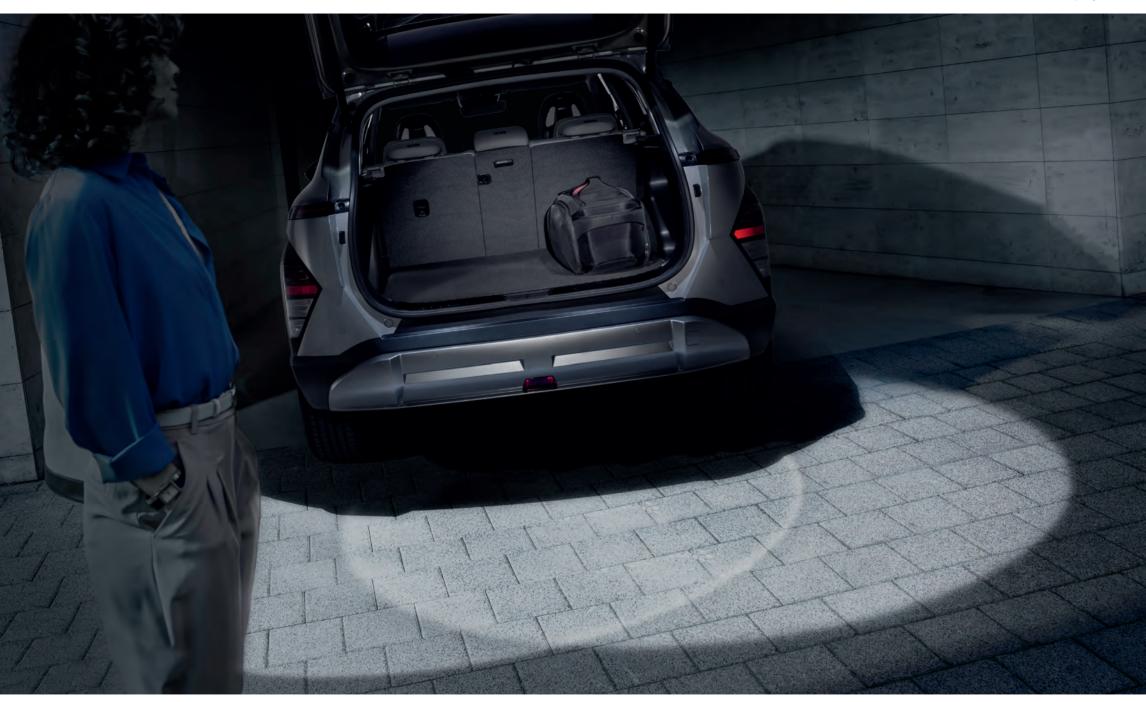

The spotlight is on whenever you open the car door. These LED puddle lights add a distinctive yet subtle glow for a unique entrance – and increased visibility, especially in darkness.

Automatically activated when the front doors

Introduce more finesse into the darkness, by featuring the Hyundai logo on the ground next

Never feel helpless again while trying to find some specific item in the dark. Or step into something while doing so. Enjoy perfect visibility in and outside your trunk!