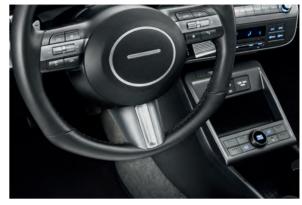

### **Piano black**

Steering wheel inlay, BE014ADE00BL

Door mirror caps, BE431ADE00BL

Side trim lines, BE271ADE00BL

#### Steering wheel inlay

. BE014ADE00BL (piano black)

Enhance the interior of your vehicle with these piano black accents for steering wheel.

Door mirror caps

1

Door mirror caps /

Add a striking design detail to your KONA's exterior with these door mirror caps.

### **Brushed aluminium optic**

Steering wheel inlay, BE014ADE00BR

Door mirror caps, BE431ADE00BR

Side trim lines, BE271ADE00BR

#### Door mirror caps

1

Door mirror caps /

Side trim lines

Side skirts

3

Enhance the interior of your vehicle with these brushed aluminium optic accents for steering wheel. BE014ADE00BR (brushed aluminium optic) Add a striking design detail to your KONA's exterior with these door mirror caps. BE431ADE00BR (brushed aluminium optic)