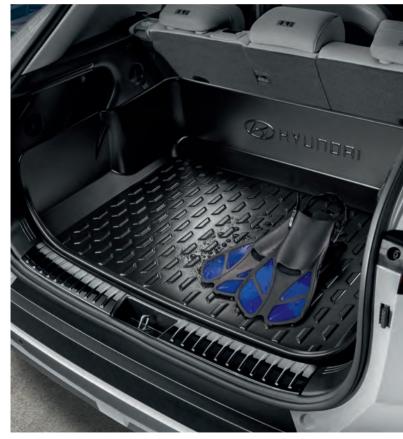

#### Trunk tray

Heavy duty protection for the trunk area. Its high sides keep messy, muddy and wet loads away from the fabrics and materials of your KONA. BE127ADE00