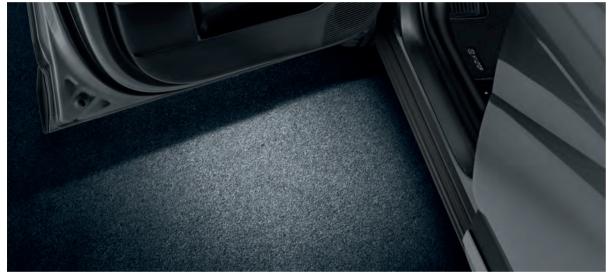

LED puddle lights, 99651ADE00

LED door projectors, Hyundai logo, 99651ADE00H

LED puddle lights

are opened. 99651ADE00 LED door projectors

99652ADE00

to your open front doors. 99651ADE00H (Hyundai logo) 99651ADE00NL (N Line logo) LED trunk and tailgate lights

The spotlight is on whenever you open the car door. These LED puddle lights add a distinctive yet subtle glow for a unique entrance – and increased visibility, especially in darkness.

Automatically activated when the front doors