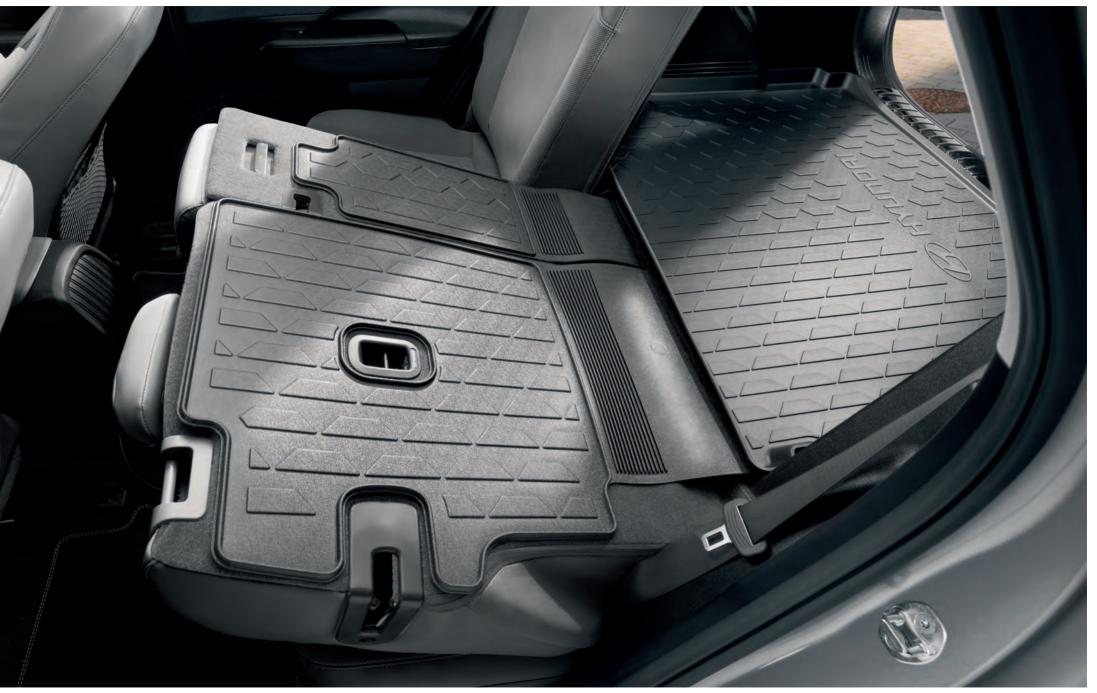

#### **Trunk liner extension**

Specially designed to keep the backs of your folded rear seats in top condition when carrying potentially damaging long and rough items as well as preventing goods from sliding into the gap between seats and trunk. Easy fixation with Velcro. Made from 90% biobased sources. BE128ADE00E

#### Trunk liner

From gardening tools to sports equipment – some cargo can be potentially wet or grimy. Made from 80% bio-based sources this semi-rigid, anti-slip and waterproof liner with raised edges will keep your trunk clean. BE122ADE00E