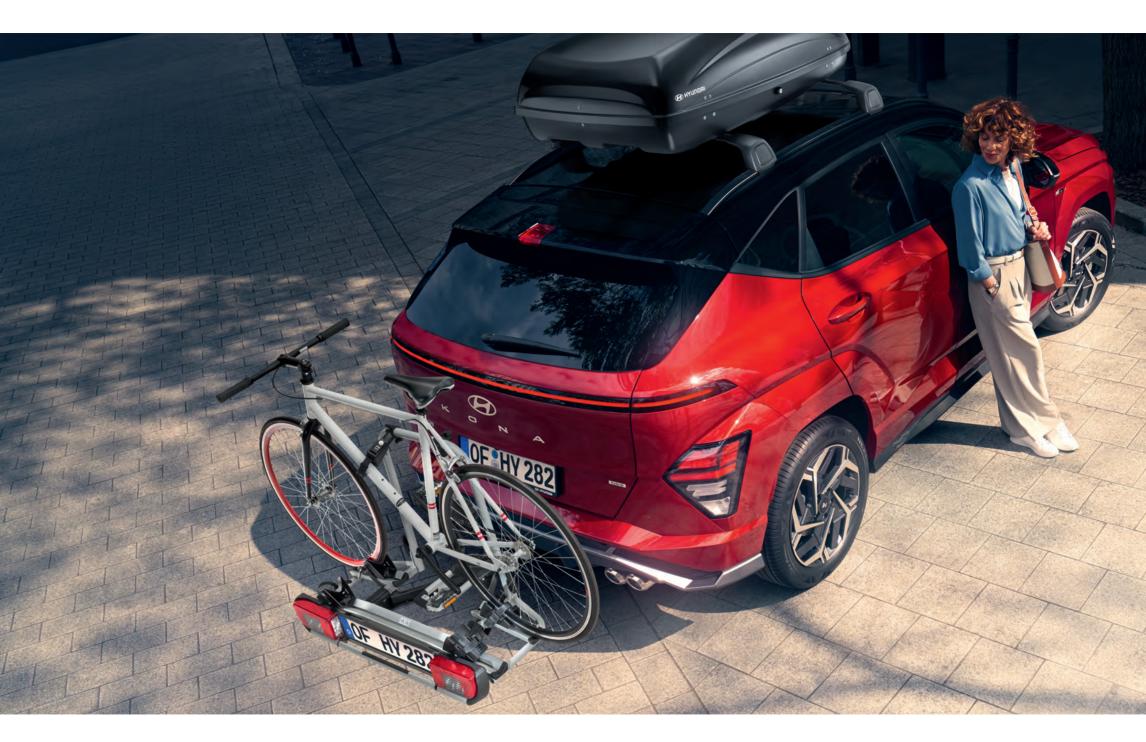

### Surprise yourself with your own potential.

And surprise others! Your new KONA is already a very capable vehicle, but you never know when you're going to need some extra capacity. Carrying bikes securely? Towing a safely connected trailer or caravan? It's all so simple when using our purpose-built accessories. All conform with existing legal requirements, and can make your adventurous life even more enjoyable.

#### Bike carrier for all tow bars

Capable of carrying 2 bikes and also suitable for e-bikes with a maximum combined weight up to 60 kg. The convenient tilt mechanism provides unobstructed access to the trunk area without having to remove the bikes. Lockable, easy to load and you can open the tailgate with your bikes on the back. E823055001 (LHD)

Roof box 330, 99730ADE10

Bike carrier for all tow bars, E823055001, Cross bars, aluminium, BE211ADE00AL, Roof box 330, 99730ADE10

Ice/sunscreen, BE723ADE00

Trunk organizer, foldable, 99123ADE00