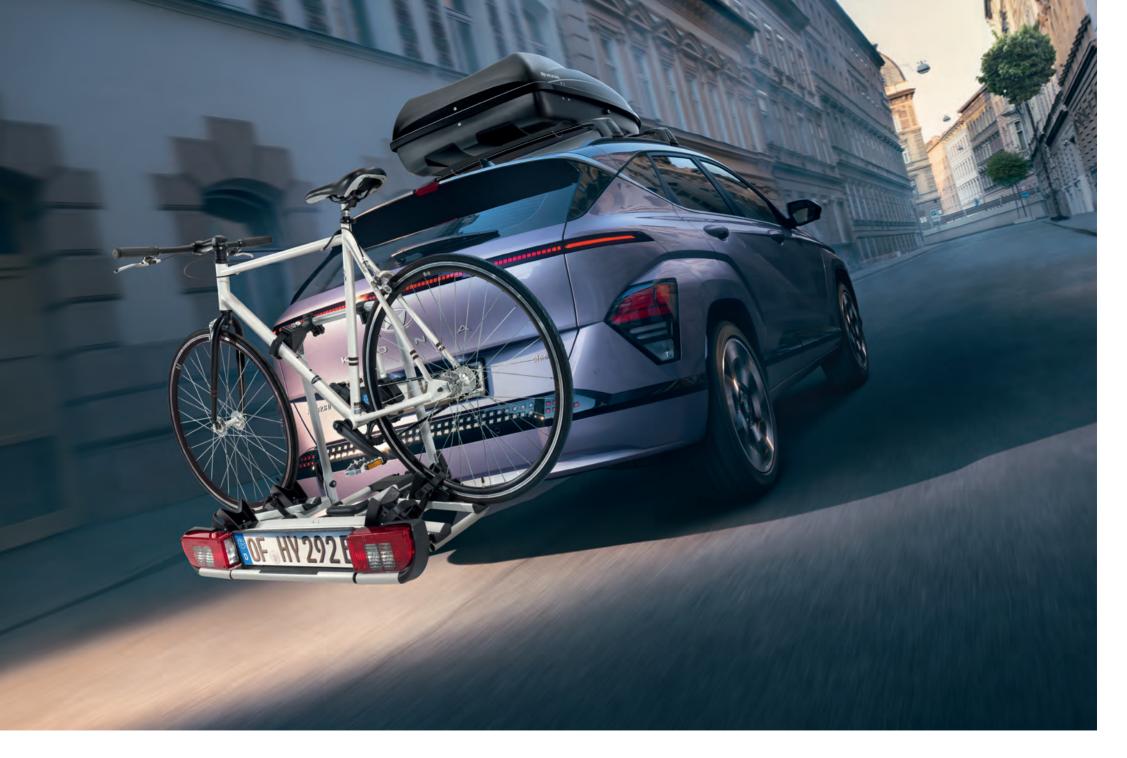

### Surprise yourself with your own potential.

And surprise others! Your new KONA is already a very capable vehicle, but you never know when you're going to need some extra capacity. Carrying bikes securely? Towing a safely connected trailer or caravan? It's all so simple when using our purpose-built accessories. All conform with existing legal requirements, and can make your adventurous life even more enjoyable.

#### Tow bar, detachable

Whenever you have substantial cargo in tow, this top-quality corrosion-resistant steel tow bar is ideal for efficient transportation. With the featured 3-ball locking system it can be detached simply, securely and discreetly. Please consult your dealer regarding the maximum towing load capacity for your vehicle. BE281ADE00 (ICE, HEV) BE281ADE00NL (N Line) HF281ADE00NL (N Line) HF281ADE00 (EV) Please note that the position of the tow hook for all variants of tow bar is like the image of N Line (BE281ADE00NL) due to the fog lamp interference.

#### Bike carrier for all tow bars

Capable of carrying 2 bikes and also suitable for e-bikes with a maximum combined weight up to 60 kg. The convenient tilt mechanism provides unobstructed access to the trunk area without having to remove the bikes. Lockable, easy to load and you can open the tailgate with your bikes on the back. E823055001 (LHD)

#### Roof box 330

Whatever the reason, whatever the season: when you require additional storage for your Kona, this roof box gives you both quality and quantity. Aerodynamic and sleek, easy to install and robust, it also features dual side opening for fast loading and unloading. Lockable for theft prevention. 99730ADE10