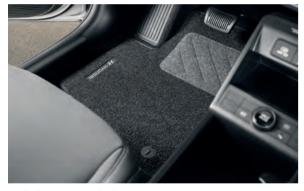

#### Textile floor mats, standard

Guard your cabin floor from everyday wear, with this protective covering of hard-wearing needle felt. Made-to-measure, featuring the Hyundai logo in the driver's mat and anti-slip backing. Please check the table at the end for the complete overview of all part numbers. BE141ADE00 (ICE) DF141ADE00 (HEV)

#### Textile floor mats, velour

Introduce a good-looking yet hard-wearing floor covering to your vehicle in high-quality velour. The tailor-made mats feature the Hyundai logo in the front row and are held in place with fixing points and anti-slip backing. Please check the table at the end for the complete overview of all part numbers.