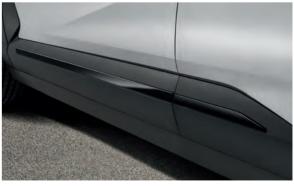

Side trim lines

Side skirts

3

BE431ADE00BL (piano black)

Side trim line /

2

Bring more premium dynamism to the side panels of your KONA with these side trim lines. , BE271ADE00BL (piano black)

Instrument panel trim, BE012ADE00BL

Side trim line /

2

Bring more premium dynamism to the side panels of your KONA with these side trim lines. BE271ADE00BR (brushed aluminium optic)

Instrument panel trim, BE012ADE00BR

Side skirts, BE420ADE00BR