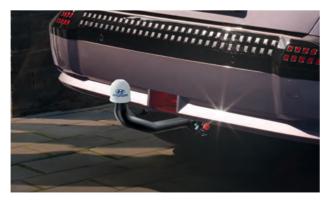

Tow bar, detachable, BE281ADE00NL (N Line)

Tow bar, detachable, HF281ADE00 (EV)

#### Tow bar, detachable

Whenever you have substantial cargo in tow, this top-quality corrosion-resistant steel tow bar is ideal for efficient transportation. With the featured 3-ball locking system it can be detached simply, securely and discreetly. Please consult your dealer regarding the maximum towing load capacity for your vehicle. BE281ADE00 (ICE, HEV) BE281ADE00NL (N Line) HF281ADE00NL (N Line) HF281ADE00 (EV) Please note that the position of the tow hook for all variants of tow bar is like the image of N Line (BE281ADE00NL) due to the fog lamp interference.