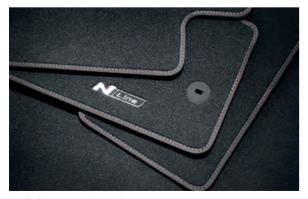

#### Textile floor mats, velour, N Line

Introduce a good-looking yet hard-wearing floor covering to your vehicle in high-quality velour. The tailor-made mats feature the N Line logo in the front row with striking double stitching and are held in place with fixing points and anti-slip backing. Please check the table at the end for the complete overview of all part numbers.