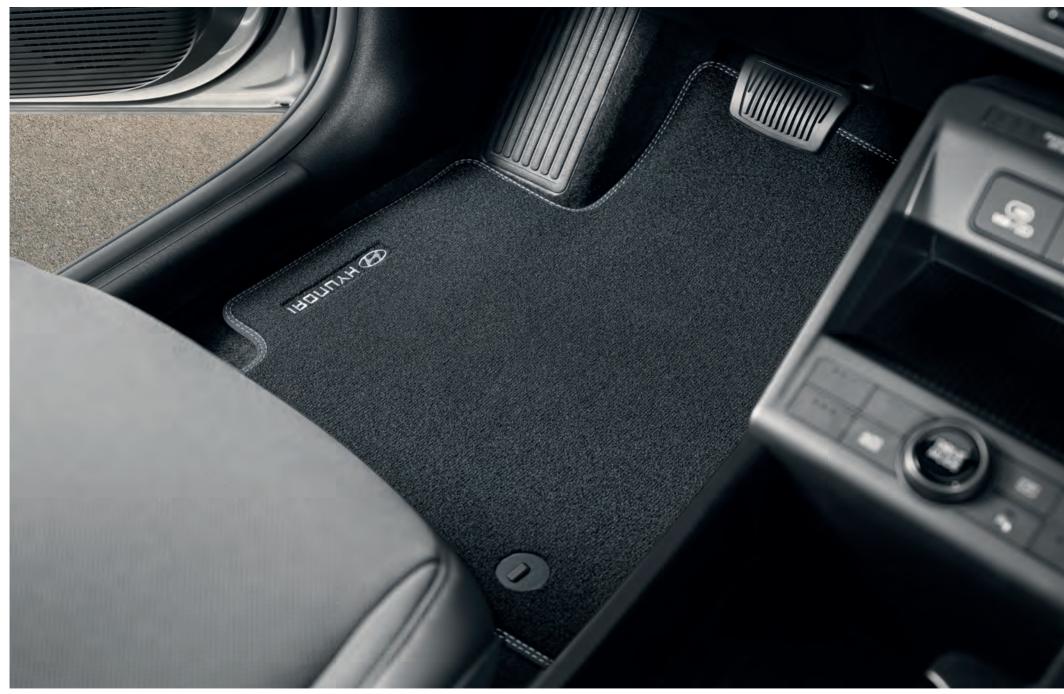

#### Textile floor mats, standard

Guard your cabin floor from everyday wear, with this protective covering of hard-wearing needle felt. Made-to-measure, featuring the Hyundai logo in the driver's mat and anti-slip backing. Please check the table at the end for the complete overview of all part numbers. BE141ADE00 (ICE) DF141ADE00 (HEV)

#### Textile floor mats, velour, N Line

Introduce a good-looking yet hard-wearing floor covering to your vehicle in high-quality velour. The tailor-made mats feature the N Line logo in the front row with striking double stitching and are held in place with fixing points and anti-slip backing. Please check the table at the end for the complete overview of all part numbers.

#### Textile floor mats, velour

Introduce a good-looking yet hard-wearing floor covering to your vehicle in high-quality velour. The tailor-made mats feature the Hyundai logo in the front row and are held in place with fixing points and anti-slip backing. Please check the table at the end for the complete overview of all part numbers.