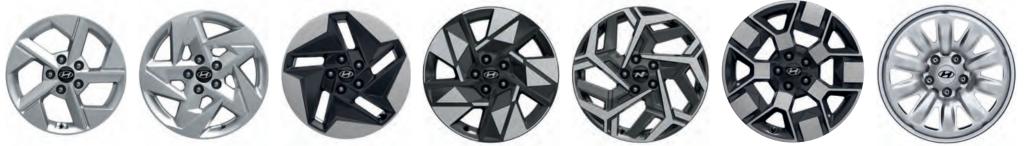

#### 1. Alloy wheel 16", Banpo

16" alloy wheel, 6.5Jx16, suitable for 205/65 R16 tyres.
Cap included, original nuts can be used.
1a. BE400ADE06 (silver)
1b. BE400ADE06BL (glossy black)

#### 2. Alloy wheel 17", Balsan

17" alloy wheel, 7.0Jx17, suitable for 215/60 R17 tyres . Cap included, original nuts can be used. 2a. BE400ADE07 (silver) 2b. BE400ADE07GR (graphite)

#### 3. Alloy wheel 18", Bomun

18" alloy wheel, 7.0Jx18, suitable for 215/55 R18 tyres.
Cap included, original nuts can be used.
3a. BE400ADE08BLM (matt black)
3b. BE400ADE08BC (bicolour)

#### 4. Alloy wheel 19", Boramae

19" five-spoke alloy wheel, 7.5Jx19, suitable for 235/45
R19 tyres. Cap included, original nuts can be used.
4a. HF400ADE09BLM (matt black/EV)
4b. HF400ADE09BC (bicolour/EV)

#### 5. Alloy wheel kit 16"

16" alloy wheel, 6.5Jx16, suitable for 205/65 R16 tyres. Kit includes a cap and five nuts. BEF40AK040 (ICE) DFF40AK000 (HEV)

#### 6. Alloy wheel kit 17"

17" alloy wheel, 7.0Jx17, suitable for 215/60 R17 tyres. Kit includes a cap and five nuts. BEF40AK050 (ICE)

#### 7. Alloy wheel 17"

17" alloy wheel, 7.0Jx17, suitable for 215/60 R17 tyres. Cap and nuts not included. 52910HF200 (EV)

#### 8. Alloy wheel kit 18"

18" alloy wheel, 7.5Jx18, suitable for 215/55 R18 tyres. Kit includes a cap and five nuts. BEF40AK060 (ICE) BEF40AK010 (HEV)

#### 9. Alloy wheel kit 18", N Line

18" alloy wheel, 7.5Jx18, suitable for 215/55 R18 tyres. Kit includes a cap and five nuts. BEF40AK070 (ICE) DFF40AK010 (HEV)

#### 10. Alloy wheel 19"

19" alloy wheel, 7.5Jx19, suitable for 235/45 R19 tyres. Cap and nuts not included. 52910HF400 (EV)