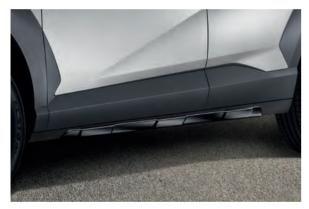

Side skirts, BE420ADE00BL

#### Tailgate trim line

Complement the sleek central button console with a subtle, stylish surround in piano black. BE012ADE00BL (piano black)

Instrument panel trim

Combine elegance with sportiness. These piano black side skirts give an exclusive custom look to your vehicle. BE420ADE00BL (piano black) Superb elegance in every detail. This strip brings a stylish finishing touch to your tailgate. BE491ADE00BL (piano black)

#### Side skirts

Complement the sleek central button console with a subtle, stylish surround in brushed aluminium optic. BE012ADE00BR (brushed aluminium optic)

Instrument panel trim

Combine elegance with sportiness. These brushed aluminium optic side skirts give an exclusive custom look to your vehicle. BE420ADE00BR (brushed aluminium optic)