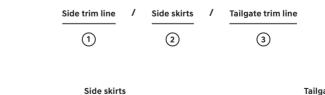

Side trim lines

Side skirts

3

BE431ADE00BL (piano black)

Side trim line /

2

Bring more premium dynamism to the side panels of your KONA with these side trim lines. , BE271ADE00BL (piano black)

Instrument panel trim, BE012ADE00BL

#### Tailgate trim line

Complement the sleek central button console with a subtle, stylish surround in piano black. BE012ADE00BL (piano black)

Instrument panel trim

Combine elegance with sportiness. These piano black side skirts give an exclusive custom look to your vehicle. BE420ADE00BL (piano black) Superb elegance in every detail. This strip brings a stylish finishing touch to your tailgate. BE491ADE00BL (piano black)

Side trim line /

2

Bring more premium dynamism to the side panels of your KONA with these side trim lines. BE271ADE00BR (brushed aluminium optic)

Instrument panel trim, BE012ADE00BR

Side skirts, BE420ADE00BR