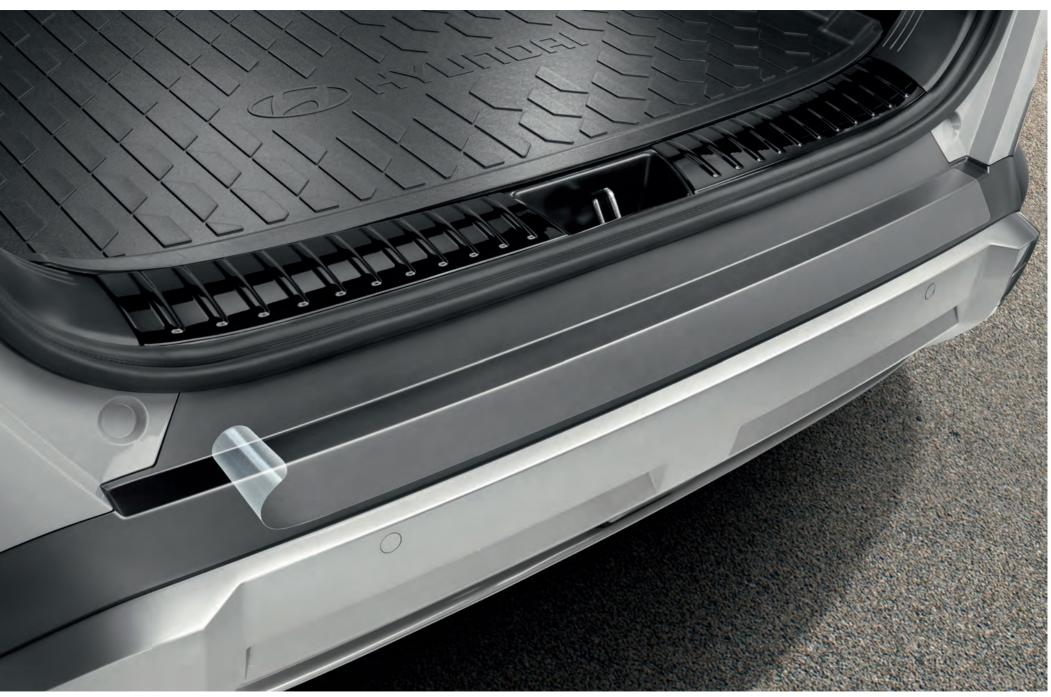

#### Rear bumper protection foil, transparent

Effective and simple protection where it's most needed: this discreet transparent foil shields your rear bumper from loading and unloading damage. Designed to be used for painted bumper. BE272ADE00TR

#### Rear bumper protection foil, black

Covered and carefree. This black film gives you the peace of mind of knowing that the top surface of your rear bumper is protected from scrapes and scuffs. BE272ADE00BL