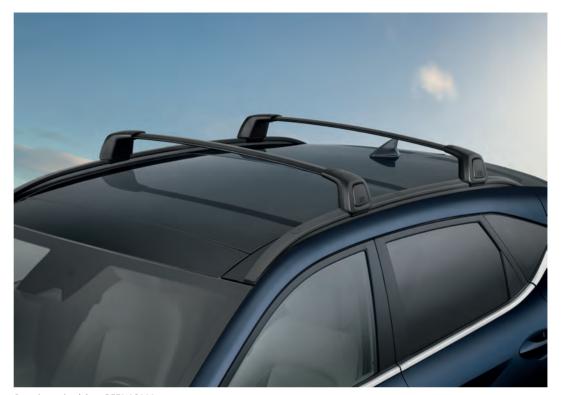

#### Cross bars, aluminium

Get more space for your adventures. These secure, lightweight cross bars are purpose-built for the vehicle roof rails and easy to install. So you can set off on future trips with all you need. Available from Q1 2024. BEF21AC000

#### Trunk partition

Fitting perfectly between your KONA's rear seatback and the roof, this easy-to-install grid is designed to keep a pet and cargo in the trunk area without restricting your rearward view. BE150ADE00 (not shown) Cross bars, aluminium, BEF21AC000