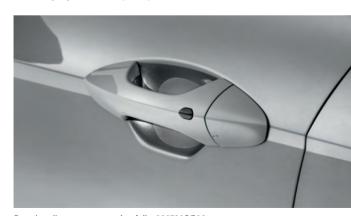

#### Door handle recess protection foils

High-contact zone: door handle recesses are particularly prone to potential wear over time. These foils counter this issue, keeping your paintwork here looking like new and free of any fingernail or key scratches. 99272ADE00