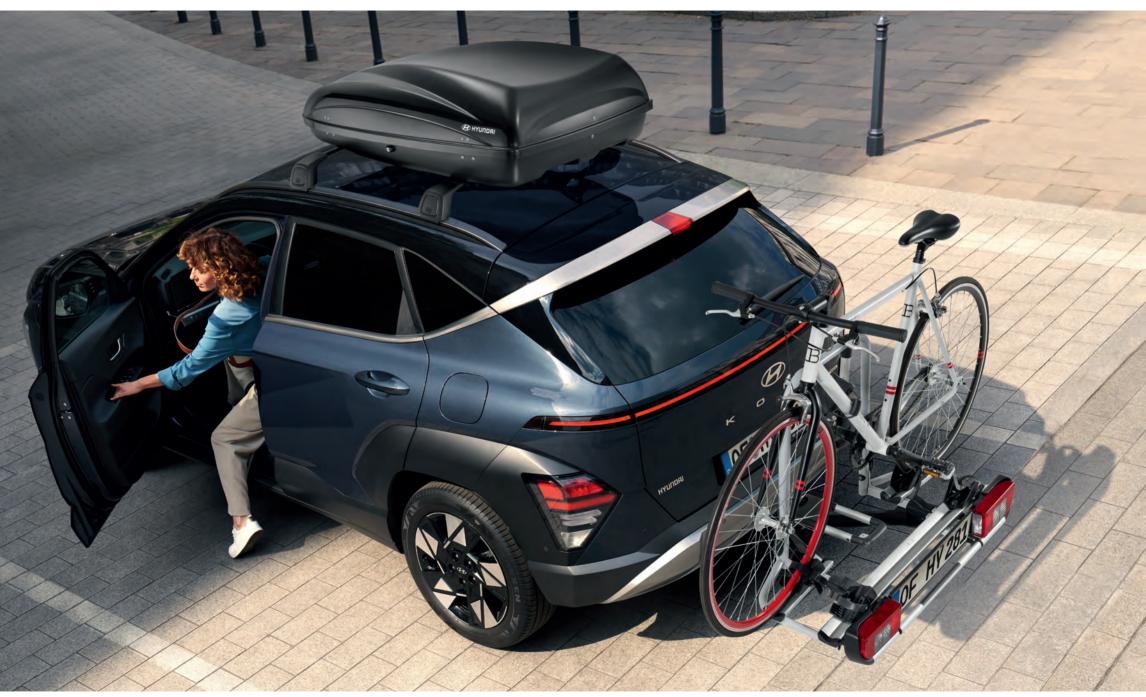

### Surprise yourself with your own potential.

And surprise others! Your new KONA is already a very capable vehicle, but you never know when you're going to need some extra capacity. Carrying bikes securely? Towing a safely connected trailer or caravan? It's all so simple when using our purpose-built accessories. All conform with existing legal requirements, and can make your adventurous life even more enjoyable.

#### Roof box 330

Whatever the reason, whatever the season: when you require additional storage for your Kona, this roof box gives you both quality and quantity. Aerodynamic and sleek, easy to install and robust, it also features dual side opening for fast loading and unloading. Lockable for theft prevention. 99730ADE10

#### Bike carrier for all tow bars

Capable of carrying 2 bikes and also suitable for e-bikes with a maximum combined weight up to 60 kg. The convenient tilt mechanism provides unobstructed access to the trunk area without having to remove the bikes. Lockable, easy to load and you can open the tailgate with your bikes on the back. E823055001 (LHD)

Roof box 330, 99730ADE10

Bike carrier for all tow bars, E823055001, Cross bars, aluminium, BE211ADE00AL, Roof box 330, 99730ADE10

Ice/sunscreen, BE723ADE00

Trunk organizer, foldable, 99123ADE00