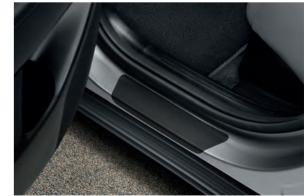

#### Door sill protection foils, transparent

Effective and simple protection where it's most needed: this discreet transparent foil shields your door sill from scrapes and scuffs. 99451ADE00TR

#### Door sill protection foils, black

Durable black foil that protect and preserve paintwork from everyday wear and tear. 99451ADE00BL

Rear bumper protection foil, black, BE272ADE00BL

Mudguard kit, front, BEF46AKB00

Door sill protection foils, transparent, 99451ADE00TR

Door handle recess protection foils, 99272ADE00

Mudguard kit, rear, BEF46AKG00

Door sill protection foils, black, 99451ADE00BL

Safety hammer, 99946ADE00