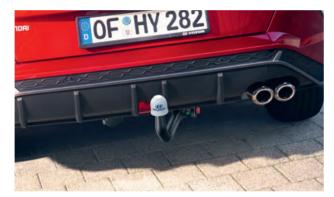

Tow bar, detachable, BE281ADE00NL (N Line)

Tow bar, detachable, HF281ADE00 (EV)

#### Tow bar, detachable

Whenever you have substantial cargo in tow, this top-quality corrosion-resistant steel tow bar is ideal for efficient transportation. With the featured 3-ball locking system it can be detached simply, securely and discreetly. Please consult your dealer regarding the maximum towing load capacity for your vehicle. BE281ADE00 (ICE, HEV) BE281ADE00NL (N Line) HF281ADE00NL (N Line) HF281ADE00 (EV) Please note that the position of the tow hook for all variants of tow bar is like the image of N Line (BE281ADE00NL) due to the fog lamp interference.