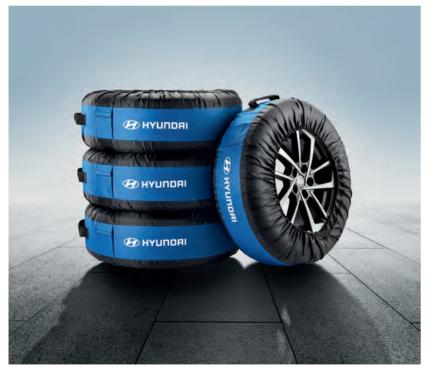

#### 15. Wheel storage bags

Set of 4 wheel storage bags to keep your wheels, clothing and your storage place clean. They also protect car interior during transportation. Adjustable – one size fits all (up to 255/45 R21). 99495ADB01