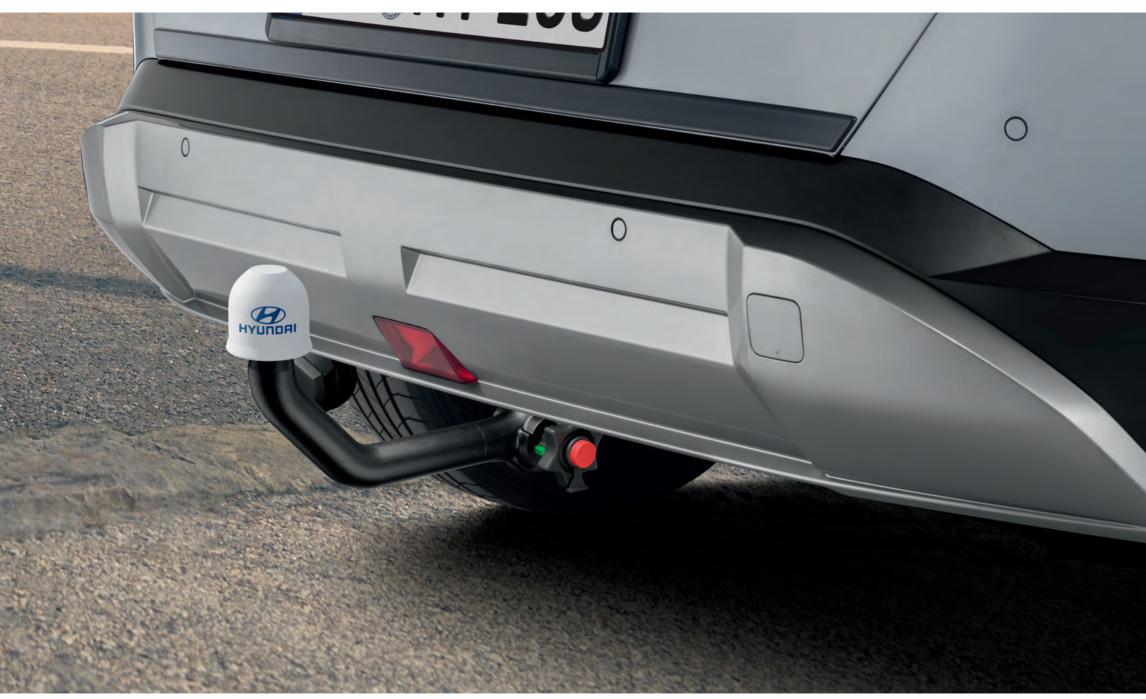

Tow bar, detachable, BE281ADE00NL (N Line)

Tow bar, detachable, HF281ADE00 (EV)

#### Tow bar, detachable

Whenever you have substantial cargo in tow, this top-quality corrosion-resistant steel tow bar is ideal for efficient transportation. With the featured 3-ball locking system it can be detached simply, securely and discreetly. Please consult your dealer regarding the maximum towing load capacity for your vehicle. BE281ADE00 (ICE, HEV) BE281ADE00NL (N Line) HF281ADE00NL (N Line) HF281ADE00 (EV) Please note that the position of the tow hook for all variants of tow bar is like the image of N Line (BE281ADE00NL) due to the fog lamp interference.