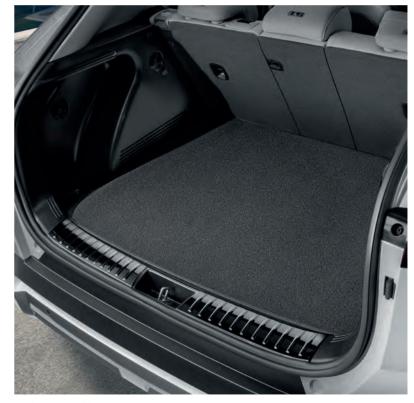

#### Trunk tray

Heavy duty protection for the trunk area. Its high sides keep messy, muddy and wet loads away from the fabrics and materials of your KONA. BE127ADE00

#### Trunk liner

From gardening tools to sports equipment – some cargo can be potentially wet or grimy. Made from 80% bio-based sources this semi-rigid, anti-slip and waterproof liner with raised edges will keep your trunk clean. BE122ADE00E