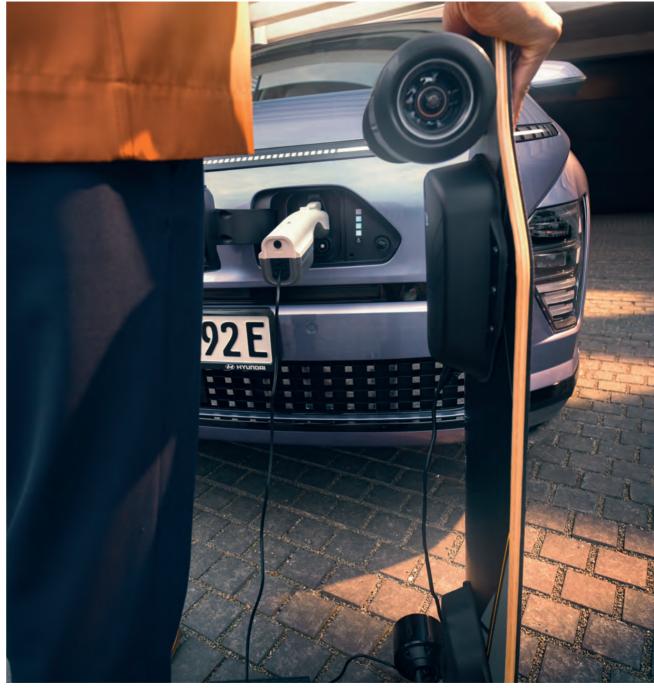

### Fast charge your lifestyle.

Enjoying a sustainable life is easier when clean electricity provides the power. The optimum way to charge your KONA is to use our fast, efficient charging system. Our Mode 3 charging cable is exactly what you need to make the most of existing charging systems. So you can concentrate on maximising your life with a clean conscience.

#### Charging cable, Mode 3

#### Mobility dock

To maximise its full capabilities the Charging cable, Mode 3 is equipped with Type 2 plugs at both ends. The electrical contacts are made from solid metal, and the easy-to-use plug handles are designed to safely and slowly dissipate any heat build-up during charging. High-grade materials make this charging cable extremely resistant to severe twisting or bending. And extensive weatherproofing excludes the possibility of corrosion. Secure automatic locking to both the car and the charging point is provided by the Type 2 plugs. The Charging cable, Mode 3 can be used for the day-to-day charging at public and domestic charging points that provide Type 2 sockets with up to 22 kW (480V, 32A). 99632ADE003A When convenient public charging points are not available, this compact and efficient Mobility dock is the perfect solution. It converts any standard household socket into a charging solution for your KONA. It is CE compliant, requires a Type 2 charging cable, and takes up very little on-board space. The maximum charging power is 2.3 kW. Its integrated control system monitors and regulates the charging process, detecting any DC and AC errors and automatically preventing overheating. 99635ADE00EU