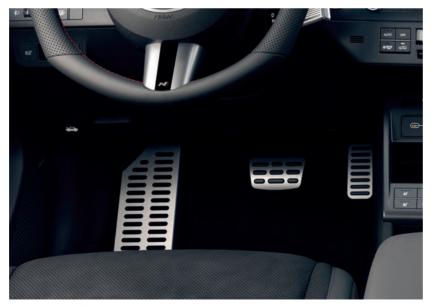

#### Sport grip pedal kit

Treat your pedals to a sportier look. These metal sports pedals boast an awesome sure-grip finish. BEF05AK100 (AT, LHD) BEF05AK500 (AT, RHD) BEF05AK500 (AT, RHD) BEF05AK700 (MT, RHD)