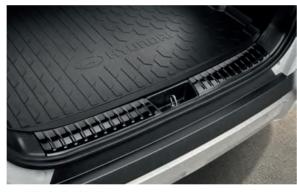

#### Trunk tray

Heavy duty protection for the trunk area. Its high sides keep messy, muddy and wet loads away from the fabrics and materials of your KONA. BE127ADE00

#### Trunk sill trim line

Exclusive styling: these colour shields are ideal for adding a refined horizontal detail to the inner sill of your car's load area. BE275ADE00BL (piano black)

Textile floor mats, standard, DF141ADE00/BE141ADE00