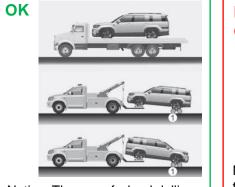

# 8. Towing / transportation / storage

Notice: The use of wheel dollies (1) or flatbed is recommended. Use a wheel lift or flatbed equipment.

Notice : Do not tow with slingtype equipment (1). Do not tow the vehicle with the front wheels on the ground as this may cause damage to the vehicle (2).

### Towing - Hook

Front:

Rear:

The towing hook is in the tool case in the trunk