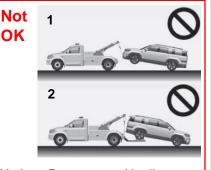

# 8. Towing / transportation / storage

Notice: The use of wheel dollies (1) or flatbed is recommended. Use a wheel lift or flatbed equipment.

Notice : Do not tow with slingtype equipment (1). Do not tow the vehicle with the front wheels on the ground as this may cause damage to the vehicle (2).

### Towing - Hook

Front:

Rear:

The towing hook is in the tool case in the trunk