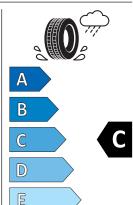

## **Product Information Sheet**

Delegated Regulation (EU) 2020/740

| Supplier name or trademark                                                   |                              | NEXENTIRE   |       |
|------------------------------------------------------------------------------|------------------------------|-------------|-------|
| Commercial name or trade designation                                         |                              | ROADIAN CTX |       |
| Tyre type identifier                                                         | Tyre class                   | 18674       | C2    |
| Tyre size designation                                                        |                              | 235/55R18C  |       |
| Speed category symbol                                                        |                              | H 210 km/h  |       |
| Load-capacity index (for single mounting)                                    |                              | 104         |       |
| Load-capacity index (for dual mounting)                                      |                              | 102         |       |
| Fuel efficiency class                                                        |                              | В           |       |
| Wet grip class                                                               |                              | С           |       |
| External rolling noise class                                                 | External rolling noise value | В           | 72 dB |
| Tyre for use in severe snow conditions                                       |                              | No          |       |
| Load-capacity index for Additional Service Description (for single mounting) |                              | -           |       |
| Load-capacity index for Additional Service Description (for dual mounting)   |                              | -           |       |
| Speed category symbol (for Additional Service Description)                   |                              |             |       |
| Date of start of production (Week / Year)                                    |                              | 30/20       |       |
| Date of end of production (Week / Year)                                      |                              |             | -     |
| Additional information                                                       |                              |             |       |