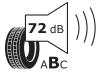

## **Product Information Sheet**

Delegated Regulation (EU) 2020/740

| Supplier name or trademark                                                   |                              | NEXENTIRE   |       |
|------------------------------------------------------------------------------|------------------------------|-------------|-------|
| Commercial name or trade designation                                         |                              | ROADIAN CTX |       |
| Tyre type identifier                                                         | Tyre class                   | 18674       | C2    |
| Tyre size designation                                                        |                              | 235/55R18C  |       |
| Speed category symbol                                                        |                              | H 210 km/h  |       |
| Load-capacity index (for single mounting)                                    |                              | 104         |       |
| Load-capacity index (for dual mounting)                                      |                              | 102         |       |
| Fuel efficiency class                                                        |                              | В           |       |
| Wet grip class                                                               |                              | С           |       |
| External rolling noise class                                                 | External rolling noise value | В           | 72 dB |
| Tyre for use in severe snow conditions                                       |                              | No          |       |
| Load-capacity index for Additional Service Description (for single mounting) |                              | -           |       |
| Load-capacity index for Additional Service Description (for dual mounting)   |                              | -           |       |
| Speed category symbol (for Additional Service Description)                   |                              |             |       |
| Date of start of production (Week / Year)                                    |                              | 30/20       |       |
| Date of end of production (Week / Year)                                      |                              |             | -     |
| Additional information                                                       |                              |             |       |