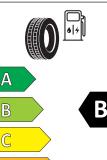

## **Product Information Sheet**

Delegated Regulation (EU) 2020/740

| Supplier name or trademark                                                   |                              | NEXENTIRE   |       |
|------------------------------------------------------------------------------|------------------------------|-------------|-------|
| Commercial name or trade designation                                         |                              | ROADIAN CTX |       |
| Tyre type identifier                                                         | Tyre class                   | 18674       | C2    |
| Tyre size designation                                                        |                              | 235/55R18C  |       |
| Speed category symbol                                                        |                              | H 210 km/h  |       |
| Load-capacity index (for single mounting)                                    |                              | 104         |       |
| Load-capacity index (for dual mounting)                                      |                              | 102         |       |
| Fuel efficiency class                                                        |                              | В           |       |
| Wet grip class                                                               |                              | С           |       |
| External rolling noise class                                                 | External rolling noise value | В           | 72 dB |
| Tyre for use in severe snow conditions                                       |                              | No          |       |
| Load-capacity index for Additional Service Description (for single mounting) |                              | -           |       |
| Load-capacity index for Additional Service Description (for dual mounting)   |                              | -           |       |
| Speed category symbol (for Additional Service Description)                   |                              |             |       |
| Date of start of production (Week / Year)                                    |                              | 30/20       |       |
| Date of end of production (Week / Year)                                      |                              |             | -     |
| Additional information                                                       |                              |             |       |