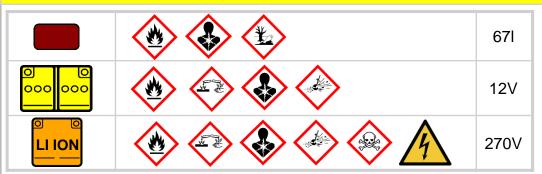

## 5. Stored energy / liquids / gases / solids

850g

R-1234yf 800g

WHEN COOLANT LEAKS FROM THE BATTERY PACK, IT CAN BECOME UNSTABLE WITH RISK OF THERMAL RUNAWAY. CHECK BATTERY PACK TEMPERATURE WITH THERMAL IMAGING CAMERA