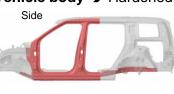

# **Hyundai SANTA FE**

SUV, 5 door (5-/ 6-/ 7-seater) Since 2024

|       | Airbag                       |   | Stored gas inflator                |   | Seat belt pre-<br>tensioner |           | SRS control<br>unit                                       | Zone requiring special attention |
|-------|------------------------------|---|------------------------------------|---|-----------------------------|-----------|-----------------------------------------------------------|----------------------------------|
| 0 000 | Battery low-<br>voltage      | 4 | Gas strut /<br>Preloaded<br>spring |   | High strength zone          |           | Fuel tank                                                 |                                  |
| 0 0   | Battery pack<br>high-voltage | 2 | High voltage power cable           | 4 | High voltage component      | <u>//</u> | Low voltage<br>device that<br>disconnects<br>high voltage |                                  |