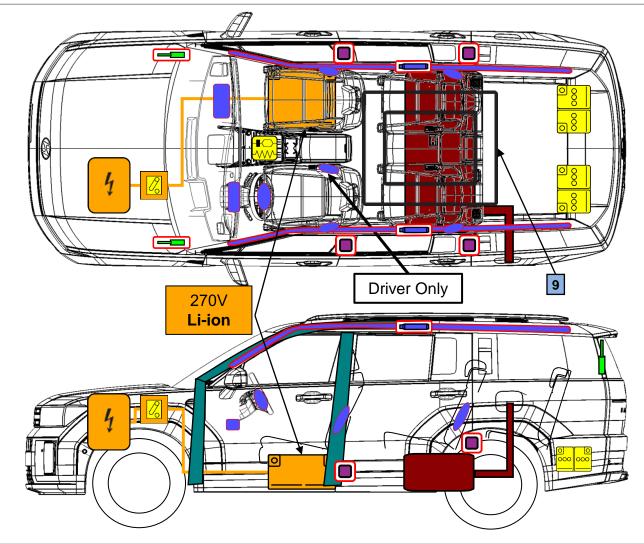

# **Hyundai SANTA FE**

SUV, 5 door (5-/ 6-/ 7-seater) Since 2024

|       | Airbag                       |   | Stored gas inflator                |   | Seat belt pre-<br>tensioner |           | SRS control<br>unit                                       | Zone requiring special attention |
|-------|------------------------------|---|------------------------------------|---|-----------------------------|-----------|-----------------------------------------------------------|----------------------------------|
| 0 000 | Battery low-<br>voltage      | 4 | Gas strut /<br>Preloaded<br>spring |   | High strength zone          |           | Fuel tank                                                 |                                  |
| 0 0   | Battery pack<br>high-voltage | 2 | High voltage power cable           | 4 | High voltage component      | <u>//</u> | Low voltage<br>device that<br>disconnects<br>high voltage |                                  |

## **Disabling High Voltage Battery:**

Find the "Service Interlock" in the fuse box

Pull up the

①HV connected ②HV disconnected

| ID No.                | Version No. | Version date: | Page   |
|-----------------------|-------------|---------------|--------|
| KMH-MX5-RS-H-5-202404 | 01          | 2024          | 2 of 4 |

## 9. Important additional information

The SANTA FE has 3 different seat options (5- /6-/ 7-seater) see Emergency Respond Guide