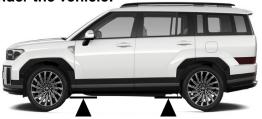

For stabilize vehicle, crib at four points directly under the front and rear pillars using wooden blocks or equivalent objects

Lifting points under the vehicle: