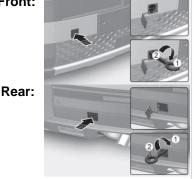

BATTERY PACK, IT CAN BECOME UNSTABLE WITH RISK OF THERMAL RUNAWAY. CHECK BATTERY PACK TEMPERATURE WITH THERMAL IMAGING CAMERA

☐ IR

#### 6. In case of fire



## Use large amount of water



















#### 7. In case of submersion



Do not touch any of the high-voltage components or cables including the high voltage cut-off switch, as doing so poses an electrocution hazard. Work on the vehicle only after the vehicle has been pulled out of the water.



## 8. Towing / transportation / storage



Notice: The use of wheel dollies (1) or flatbed is recommended. Use a wheel lift or flatbed equipment.



Notice: Do not tow with slingtype equipment (1). Do not tow the vehicle with the front wheels on the ground as this may cause damage to the vehicle (2).

### **Towing - Hook**

Front:



The towing hook is in the tool case in the trunk

## 9. Important additional information

The SANTA FE has 3 different seat options (5- /6-/ 7-seater) see Emergency Respond Guide

## 10. Explanation of pictograms used

| B