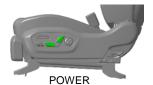

## **Disabling 12V Battery:**

Press the power tailgate open/close button for 1 second. The tailgate opens or closes with a warning sound.

Press the power tailgate open/close button to open the tailgate. If the vehicle is locked, press the power tailgate open/close button with the smart key in your possession.