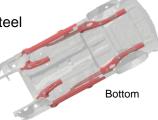

For stabilize vehicle, crib at four points directly under the front and rear pillars using wooden blocks or equivalent objects

Lifting points under the vehicle: