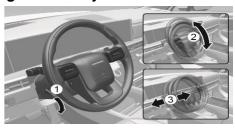

#### Steering column adjustment:

3rd row WALK-IN SWITCH

1 : Laminated

23: Tempered (OPT: Laminated)

If the walk-in switch does not work, pull the strap (1) located on the lower left side of the seat.

Tailgate: