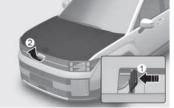

#### Disabling:

"Service Interlock" is not completely removable.

Pull the hood release lever to unlatch the hood.

Go to the front of the vehicle, raise the hood slightly, push up the secondary

hood release lever (1) inside of the hood center and lift the hood (2).