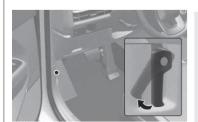

#### Immobilization:

- Chock the wheels and pull the EPB switch to set the parking brake.
   For automatic vehicles the shift button
- 2. For automatic vehicles the shift button to the park(P) position.