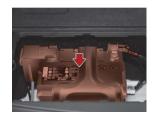

Find the "Service Interlock" in the fuse box

Pull up the

①HV connected ②HV disconnected

| ID No.                | Version No. | Version date: | Page   |
|-----------------------|-------------|---------------|--------|
| KMH-MX5-RS-H-5-202404 | 01          | 2024          | 2 of 4 |