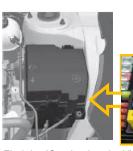

Find the "Service Interlock" in the fuse box

Pull up the

①HV connected ②HV disconnected

| ID No.                | Version No. | Version date: | Page   |
|-----------------------|-------------|---------------|--------|
| KMH-MX5-RS-H-5-202404 | 01          | 2024          | 2 of 4 |