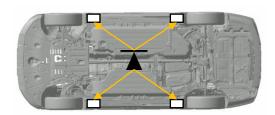

For stabilize vehicle, crib at four points directly under the front and rear pillars using wooden blocks or equivalent objects

Lifting points under the vehicle: