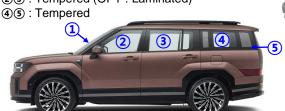

#### Steering column adjustment:

3rd row WALK-IN SWITCH

1 : Laminated

23: Tempered (OPT: Laminated)

If the walk-in switch does not work, pull the strap (1) located on the lower left side of the seat.

Tailgate: