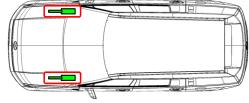

For stabilize vehicle, crib at four points directly under the front and rear pillars using wooden blocks or equivalent objects

Lifting points under the vehicle: