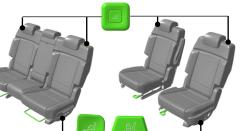

n date: | Page   |
|-----------------------|-------------|---------------|--------|
| KMH-MX5-RS-H-5-202404 | 01          | 2024          | 2 of 4 |

## **Disabling 12V Battery:**







Press the power tailgate open/close button for 1 second. The tailgate opens or closes with a warning sound.



Press the power tailgate open/close button to open the tailgate. If the vehicle is locked, press the power tailgate open/close button with the smart key in your possession.



Battery in the trunk.

### Disabling:



Turn the ignition switch off

Access to battery shown above



Disconnect the negative(-) terminal



Disconnect the positve(+) terminal

## 4. Access to the occupants

#### Steering column adjustment:









3rd row WALK-IN SWITCH



1 : Laminated

23: Tempered (OPT: Laminated)







If the walk-in switch does not work, pull the strap (1) located on the lower left side of the seat.

Tailgate:









## 5. Stored energy / liquids / gases / solids





850g

R-1234yf 800g







WHEN COOLANT LEAKS FROM THE BATTERY PACK, IT CAN BECOME UNSTABLE WITH RISK OF THERMAL RUNAWAY. CHECK BATTERY PACK TEMPERATURE WITH THERMAL IMAGING CAMERA

☐ IR

#### 6. In case of fire



## Use large amount of water



















#### 7. In case of submersion



Do not touch any of the high-voltage components or cables including the high voltage cut-off switch, as doing so poses an electrocution hazard. Work on the vehicle only after the vehicle has been pulled out of the water.



## 8. Towing / transportation / storage



Notice: The use of wheel dollies (1) or flatbed is recommende