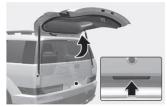

## **Disabling 12V Battery:**

Press the power tailgate open/close button for 1 second. The tailgate opens or closes with a warning sound.

Press the power tailgate open/close button to open the tailgate. If the vehicle is locked, press the power tailgate open/close button with the smart key in your possession.