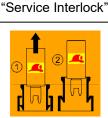

Find the "Service Interlock" in the fuse box

Pull up the

①HV connected ②HV disconnected

| ID No.                | Version No. | Version date: | Page   |
|-----------------------|-------------|---------------|--------|
| KMH-MX5-RS-H-5-202404 | 01          | 2024          | 2 of 4 |