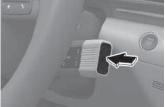

#### Disabling:

"Service Interlock" is not completely removable.

Pull the hood release lever to unlatch the hood.

Go to the front of the vehicle, raise the hood slightly, push up the secondary

hood release lever (1) inside of the hood center and lift the hood (2).

Find the "Service Interlock" in the fuse box

Pull up the

①HV connected ②HV disconnected

| ID No.                | Version No. | Version date: | Page   |
|-----------------------|-------------|---------------|--------|
| KMH-MX5-RS-H-5-202404 | 01          | 2024          | 2 of 4 |