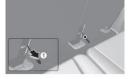

#### Disabling:

"Service Interlock" is not completely removable.

Pull the hood release lever to unlatch the hood.

Go to the front of the vehicle, raise the hood slightly, push up the secondary

hood release lever (1) inside of the hood center and lift the hood (2).

Find the "Service Interlock" in the fuse box

Pull up the

①HV connected ②HV disconnected

| ID No.                | Version No. | Version date: | Page   |
|-----------------------|-------------|---------------|--------|
| KMH-MX5-RS-H-5-202404 | 01          | 2024          | 2 of 4 |