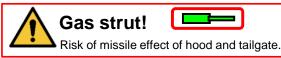

#### Steering column adjustment:

3rd row WALK-IN SWITCH

1 : Laminated

23: Tempered (OPT: Laminated)

If the walk-in switch does not work, pull the strap (1) located on the lower left side of the seat.

Tailgate: