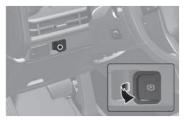

## **Disabling 12V Battery:**

Press the power tailgate open/close button for 1 second. The tailgate opens or closes with a warning sound.

Press the power tailgate open/close button to open the tailgate. If the vehicle is locked, press the power tailgate open/close button with the smart key in your possession.