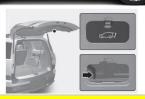

Find the "Service Interlock" in the fuse box

Pull up the

①HV connected ②HV disconnected

| ID No.                | Version No. | Version date: | Page   |
|-----------------------|-------------|---------------|--------|
| KMH-MX5-RS-H-5-202404 | 01          | 2024          | 2 of 4 |