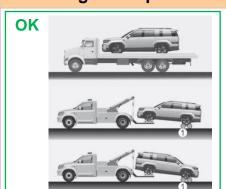

## 8. Towing / transportation / storage

Notice: The use of wheel dollies (1) or flatbed is recommended. Use a wheel lift or flatbed equipment.

Notice: Do not tow with slingtype equipment (1). Do not tow the vehicle with the front wheels on the ground as this may cause damage to the vehicle (2).