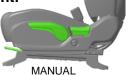

#### Steering column adjustment:

3rd row WALK-IN SWITCH

1 : Laminated

23: Tempered (OPT: Laminated)

If the walk-in switch does not work, pull the strap (1) located on the lower left side of the seat.

Tailgate: