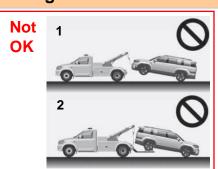

## 8. Towing / transportation / storage

Notice: The use of wheel dollies (1) or flatbed is recommended. Use a wheel lift or flatbed equipment.

Notice: Do not tow with slingtype equipment (1). Do not tow the vehicle with the front wheels on the ground as this may cause damage to the vehicle (2).